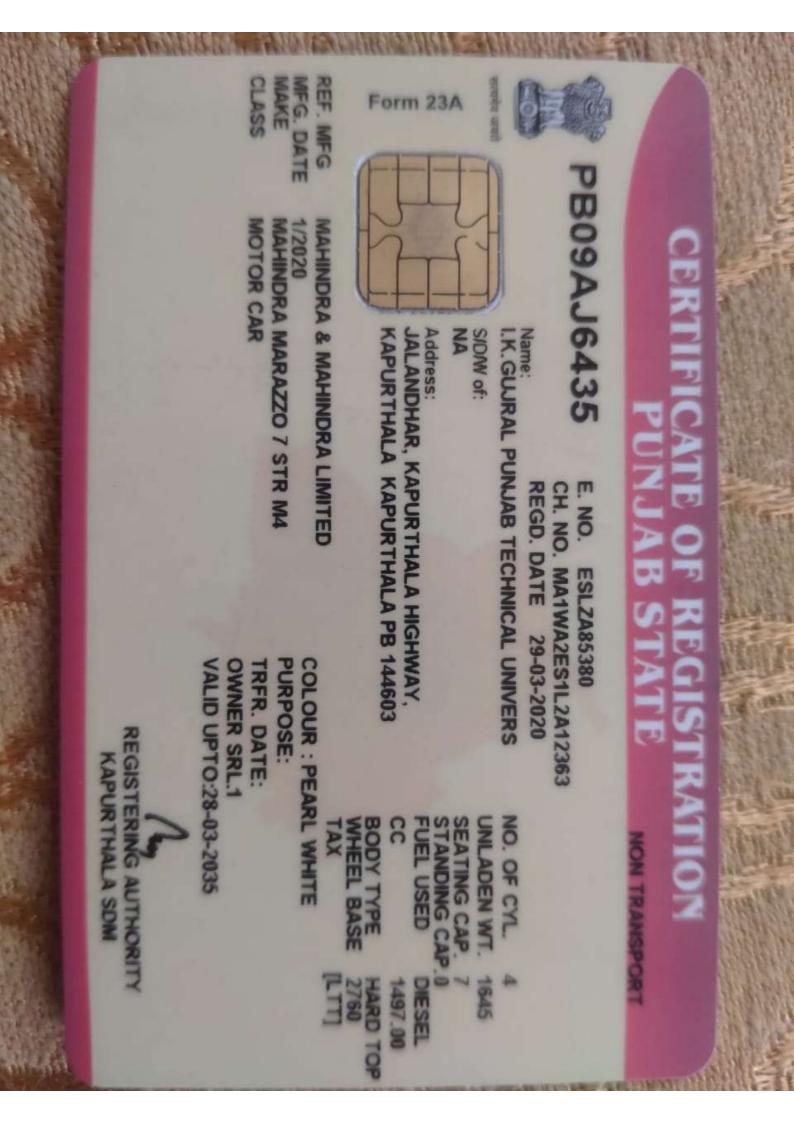

| C. No. | Vehicle Make  | Registration No | Passenger Capacity | Year of Manufacture |  |
|--------|---------------|-----------------|--------------------|---------------------|--|
| Sr No. | ਮਹਿੰਦਰਾ ਮਰਾਜੋ | PB09 AJ 6435    | 07                 | 2020                |  |
| 2      | ਮਹਿੰਦਰਾ ਮਰਾਜੋ | PB09 AJ 6436    | 07                 | 2020                |  |
| 2      | ਹੰਡਈ ਕਰੇਟਾ    | PB09 AJ 6437    | 05                 | 2020                |  |

### I. K. Gujral Punjab Technical University, Jalandhar

Jalandhar Kapurthala Highway, Near Pushpa Gujral Science City, Kapurthala - 144 603

सत्यमेव जयत

SIDIW of:

Form 23A

**6436** E. NO. ESLZA85377 CH. NO. MA1WA2ES1L2A12362 REGD. DATE 29-03-2020 I.K.GUJRAL PUNJAB TECHNICAL UNIVERS

Address: JALANDHAR, KAPURTHALA HIGHWAY KAPURTHALA KAPURTHALA PB 144603

CC

HARD TOF

DIESEL 1497.00

STANDING CAP

SEATING CAP

UNLADEN WT.

1645

NO. OF CYL.

REF. MFG MAHINDRA & MAHINDRA LIMITED MFG. DATE 1/2020 MAKE MAHINDRA MARAZZO 7 STR M4 CLASS MOTOR CAR

BODY TYPE WHEEL BASE TAX COLOUR : PEARL WHITE PURPOSE: TRFR. DATE: OWNER SRL1 OWNER SRL1 VALID UPTO:28-03-2035