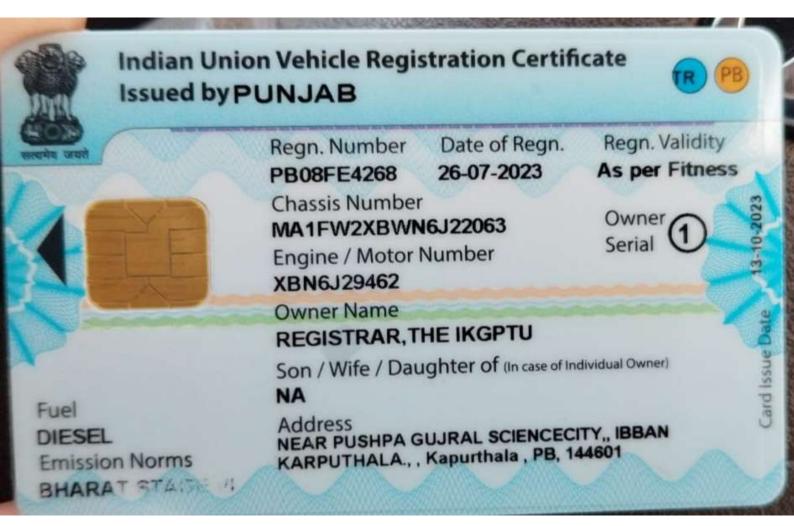

| Sr No. | Vehicle Make           | Registration No. | Year of<br>Manufacture. |
|--------|------------------------|------------------|-------------------------|
| 1      | ਮਹਿੰਦਰਾ ਟਰੈਕਟਰ         | PB09 S 6059      | 2013-14                 |
| 2      | ਮਹਿੰਦਰਾ ਐਂਬੂਲੈਂਸ Supro | PB08 FE 4268     | 2021-22                 |