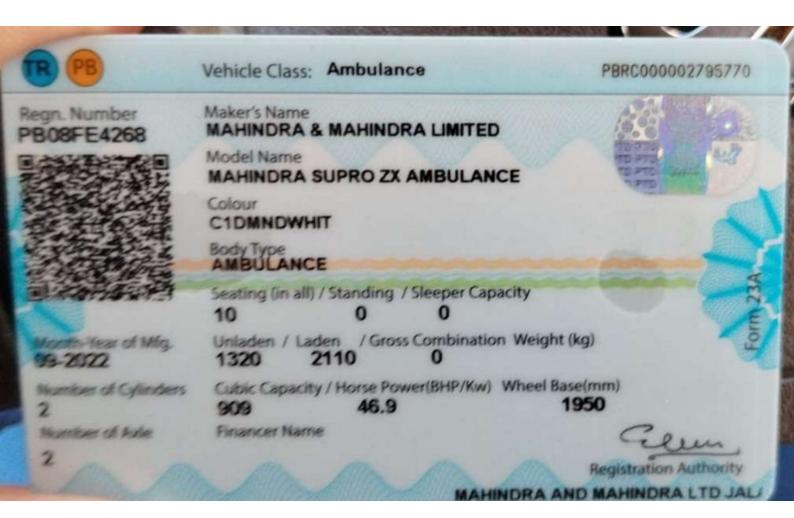

| Sr No. | Vehicle Make           | Registration No. | Year of<br>Manufacture. |
|--------|------------------------|------------------|-------------------------|
| 1      | ਮਹਿੰਦਰਾ ਟਰੈਕਟਰ         | PB09 S 6059      | 2013-14                 |
| 2      | ਮਹਿੰਦਰਾ ਐਂਬੂਲੈਂਸ Supro | PB08 FE 4268     | 2021-22                 |