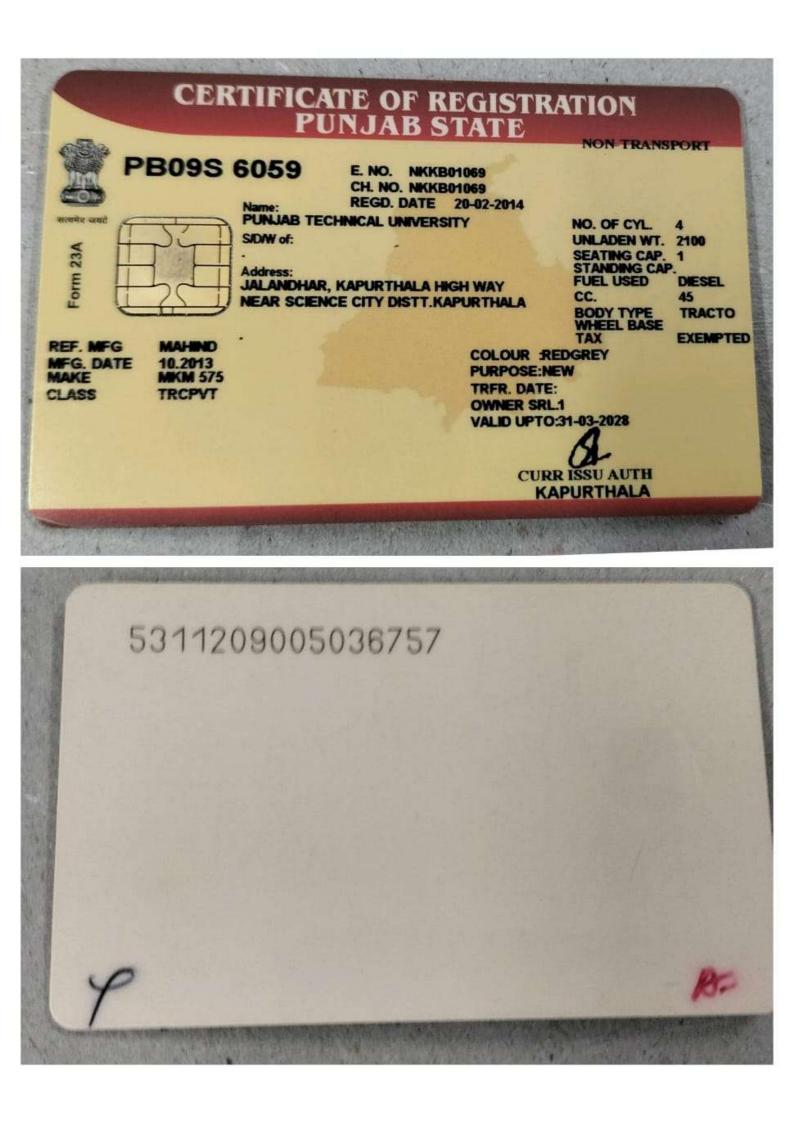

| Sr No. | Vehicle Make           | Registration No. | Year of<br>Manufacture. |
|--------|------------------------|------------------|-------------------------|
| 1      | ਮਹਿੰਦਰਾ ਟਰੈਕਟਰ         | PB09 S 6059      | 2013-14                 |
| 2      | ਮਹਿੰਦਰਾ ਐਂਬੂਲੈਂਸ Supro | PB08 FE 4268     | 2021-22                 |

#### **Future Secure - Commercial Vehicle**

| • 0              |         | -                                |                                 | 0-5      | & 6, Puda Complex, Court Road, |
|------------------|---------|----------------------------------|---------------------------------|----------|--------------------------------|
| Office           |         | ndhar, Punjab, Pincode- 144001., |                                 |          |                                |
|                  | • • • • | 335803                           | Period of Insurance             | •        | n 00:00 hrs of 01/12/2023 To   |
| Insured          | : TH    | E REGISTRAR PUNJAB               |                                 | Mid      | night of 30/11/2024            |
|                  | TEC     | CHNICAL UNIVERSITY               |                                 |          |                                |
| Address          | : Pun   | jab Technical University,        | Covernote No                    | : - Dat  | ted: Zone: C                   |
|                  | Jala    | ndhar Road Kapurthala,           | Intermediary Name/Code          | : KUN    | AAR / 60026237                 |
|                  |         | ourthala, Punjab, 144601         | Telephone(Mob,Hom)              |          | 0013914/0                      |
|                  | 1       |                                  | Email ID                        |          | ar.meher002@yahoo.com          |
|                  |         |                                  |                                 |          | 0.                             |
| GSTIN Number     | :-      |                                  | FGI GSTIN Number                | :03A     | ABCF0191R1ZJ                   |
|                  |         | <b>INSURED MOTOR VEHICLE</b>     | DETAILS AND PREMIU              | M CON    | <b>MPUTATION</b>               |
| Registration No  | ).,     | Make/Model of Vehicle            | Engine No.                      |          | Chassis No.                    |
| RTA Location     | ı       |                                  | _                               |          |                                |
| PB09S6059        |         | MAHINDRA & MAHINDRA              | KB01069                         |          | 00000000NKKB01069              |
| KAPURTHAL        | A       | 575 DI TRACTOR                   |                                 |          |                                |
| Year of Manufact | ture    | Cubic Capacity                   | Seating Capacity                |          | Gross Vehicle Weight           |
| 2013             |         | 2523                             | 1                               |          | 1870                           |
|                  | JSE -   | Any person including insured:Pr  | vovided that a person driving l | nolds ar |                                |