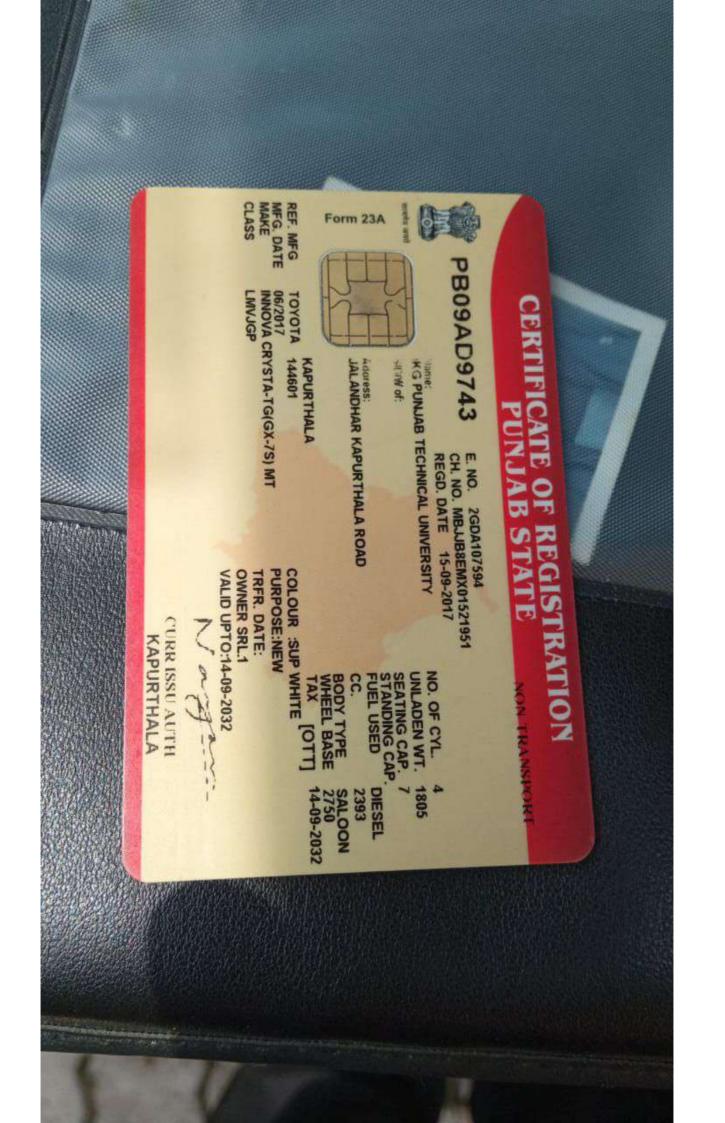

| Vehicle Make | Registration No              | Passenger Capacity                                     | Year of Manufacture                                          |
|--------------|------------------------------|--------------------------------------------------------|--------------------------------------------------------------|
| ਇਨੋਵਾ ਕਰਿਸਟਾ | PB09 AD 9741                 | 07                                                     | 2017                                                         |
| ਇਨੋਵਾ ਕਰਿਸਟਾ | PB09 AD 9742                 | 07                                                     | 2017                                                         |
| ਇਨੋਵਾ ਕਰਿਸਟਾ | PB09 AD 9743                 | 07                                                     | 2017                                                         |
|              | ਇਨੋਵਾ ਕਰਿਸਟਾ<br>ਇਨੋਵਾ ਕਰਿਸਟਾ | ਇਨੋਵਾ ਕਰਿਸਟਾ PB09 AD 9741<br>ਇਨੋਵਾ ਕਰਿਸਟਾ PB09 AD 9742 | ਇਨੋਵਾ ਕਰਿਸਟਾ PB09 AD 9741 07<br>ਇਨੋਵਾ ਕਰਿਸਟਾ PB09 AD 9742 07 |

MAKE CLASS MFG. DATE REF. MFG Pprin 23A PB09AD9741 06/2017 INNOVA CRYSTA-TG(GX-7S) MT LMVJGP TOYOTA CERTIFICATE OF REGISTRATION PUNJAB STATE 144601 SIDM of: KAPURTHALA JALANDHAR KAPURTHALA ROAD Address: IKG PUNJAB TECHNICAL UNIVERSITY Name: E. NO. 2GDA107062 REGD. DATE 15-09-2017 CH. NO. MBJUB8EM901521844 COLOUR SUP WHITE [OTT] PURPOSE:NEW OWNER SRL1 TRFR. DATE: VALID UPTO:14-09-2032 CURR ISSU AUTH Nation ----KAPURTHALA WHEEL BASE SEATING CAP. STANDING CAP. NO. OF CYL. CC. UNLADEN WT. FUEL USED 7 1805 4 SALOON 2750 14-09-2032 DIESEL 2393