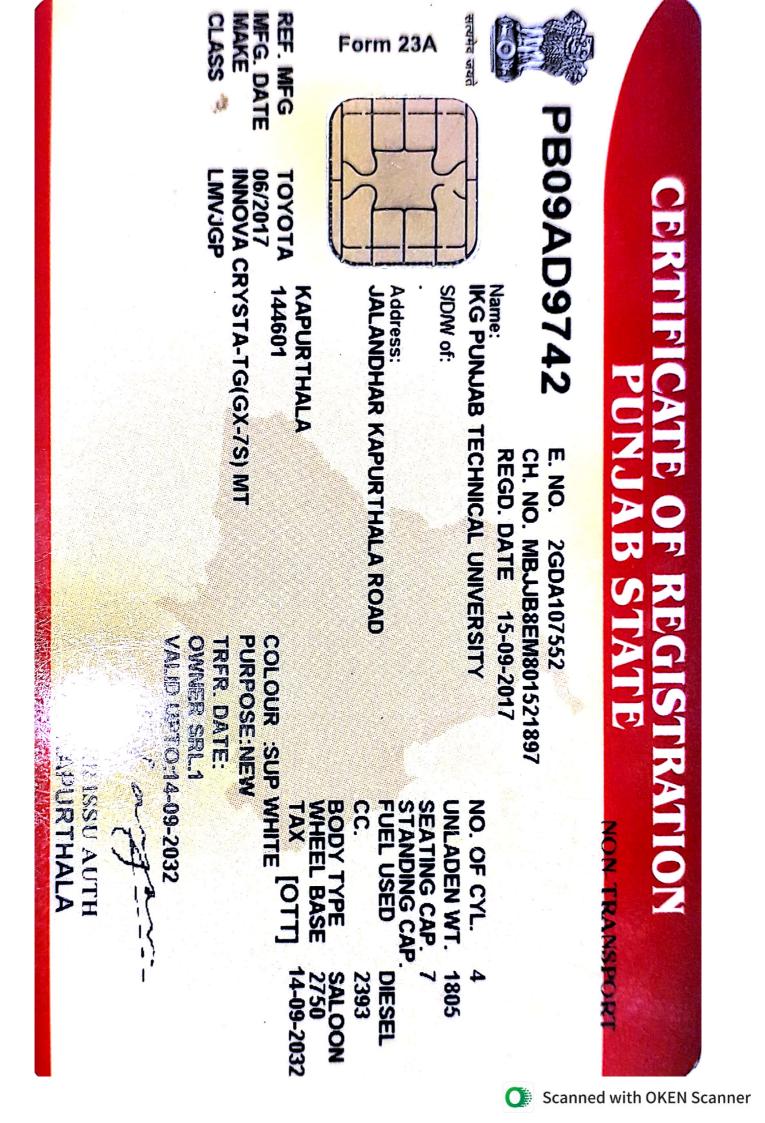

| Vehicle Make | Registration No              | Passenger Capacity                                     | Year of Manufacture                                          |
|--------------|------------------------------|--------------------------------------------------------|--------------------------------------------------------------|
| ਇਨੋਵਾ ਕਰਿਸਟਾ | PB09 AD 9741                 | 07                                                     | 2017                                                         |
| ਇਨੋਵਾ ਕਰਿਸਟਾ | PB09 AD 9742                 | 07                                                     | 2017                                                         |
| ਇਨੋਵਾ ਕਰਿਸਟਾ | PB09 AD 9743                 | 07                                                     | 2017                                                         |
|              | ਇਨੋਵਾ ਕਰਿਸਟਾ<br>ਇਨੋਵਾ ਕਰਿਸਟਾ | ਇਨੋਵਾ ਕਰਿਸਟਾ PB09 AD 9741<br>ਇਨੋਵਾ ਕਰਿਸਟਾ PB09 AD 9742 | ਇਨੋਵਾ ਕਰਿਸਟਾ PB09 AD 9741 07<br>ਇਨੋਵਾ ਕਰਿਸਟਾ PB09 AD 9742 07 |

MAKE CLASS MFG. DATE REF. MFG Pprin 23A PB09AD9741 06/2017 INNOVA CRYSTA-TG(GX-7S) MT LMVJGP TOYOTA CERTIFICATE OF REGISTRATION PUNJAB STATE 144601 SIDM of: KAPURTHALA JALANDHAR KAPURTHALA ROAD Address: IKG PUNJAB TECHNICAL UNIVERSITY Name: E. NO. 2GDA107062 REGD. DATE 15-09-2017 CH. NO. MBJUB8EM901521844 COLOUR SUP WHITE [OTT] PURPOSE:NEW OWNER SRL1 TRFR. DATE: VALID UPTO:14-09-2032 CURR ISSU AUTH Nation ----KAPURTHALA WHEEL BASE SEATING CAP. STANDING CAP. NO. OF CYL. CC. UNLADEN WT. FUEL USED 7 1805 4 SALOON 2750 14-09-2032 DIESEL 2393