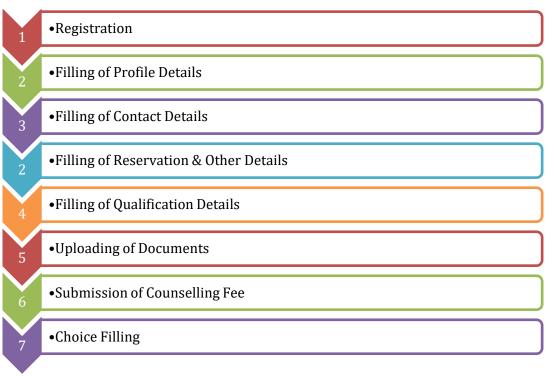

# 2. FLOW CHART TO PARTICIPATE IN CENTRALIZED ONLINE COUNSELLING

**Note:** All the above activities will be processed as per the Online Counselling Schedule.