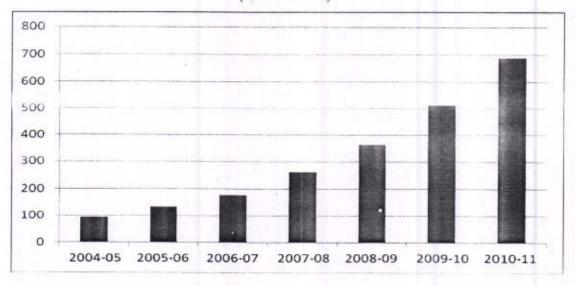

## 21.04 Annual Report of the Department for the year 2010-11.

The financial position of the University continues to be satisfactory. The financial statement has been audited and internal audit has also been carried out on regular basis. During the year several initiatives for the improvement of the system were under taken. The key highlights on financial position and achievement of the finance and accounts department of the university are placed at Annexure 'C'