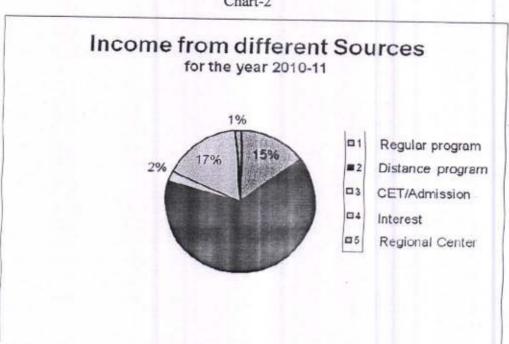

## 21.04 Annual Report of the Department for the year 2010-11.

The financial position of the University continues to be satisfactory. The financial statement has been audited and internal audit has also been carried out on regular basis. During the year several initiatives for the improvement of the system were under taken. The key highlights on financial position and achievement of the finance and accounts department of the university are placed at Annexure 'C'