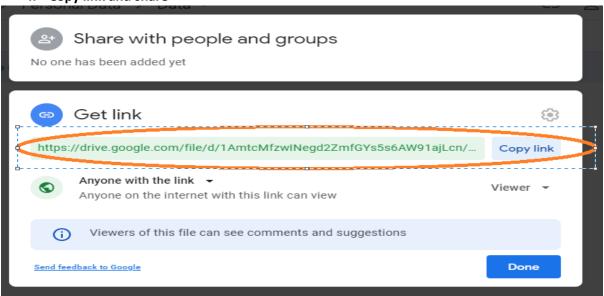

### **Steps to share resume:**

- 1. Login to Google Drive.
- 2. Select file > Right click> Click on Share

3. Click on change to anyone with the link

4. Copy link and share

5. Share copied link.