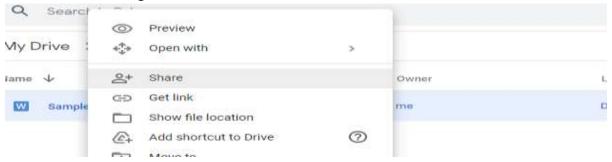

### **Steps to share resume:**

- 1. Login to Google Drive.
- 2. Select file > Right click> Click on Share

3. Click on change to anyone with the link

4. Copy link and share

5. Share copied link.