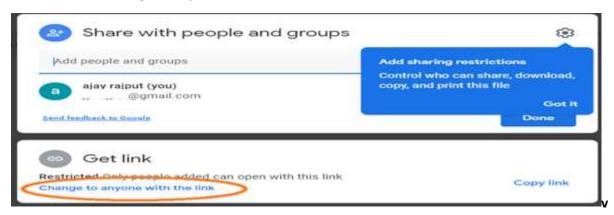

### **Steps to share resume:**

- 1. Login to Google Drive.
- 2. Select file > Right click> Click on Share

3. Click on change to anyone with the link

4. Copy link and share

5. Share copied link.