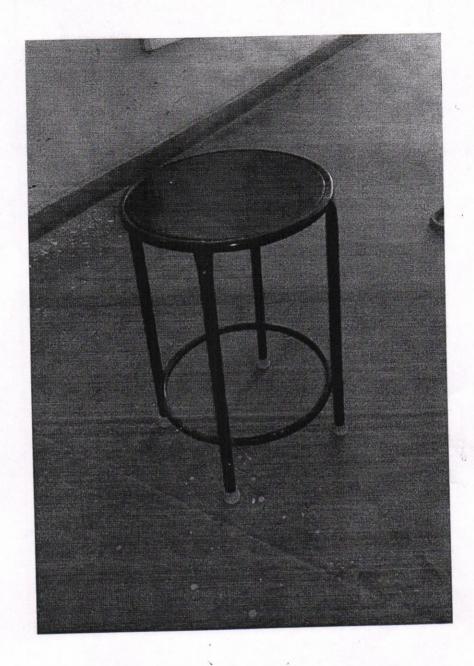

| 2 | Stools: Size: Round 15 inch seat (steel mesh) 1 inch pipe & height according to the Drawing Board Stool should have footers Stools should be power coated For Details: Annexure –II | 50                                                                                    |  |
|---|-------------------------------------------------------------------------------------------------------------------------------------------------------------------------------------|---------------------------------------------------------------------------------------|--|
| 3 | Drawing Models: (Height 8 inch) Material Teakwood                                                                                                                                   | One Solid instrument<br>box comprising of 12<br>items(list of items<br>Annexure III)  |  |
| 4 | Drawing Models:<br>(Height 4 inch) Material: Teakwood                                                                                                                               | One Solid instrument<br>box comprising of 12<br>items (list of items<br>Annexure III) |  |

## Annexure-II

- Size: Round 15 inch seat (steel mesh), 1 inch pipe, Height: 24 inch
- Stools should have footrest
- Stools should be powder coated