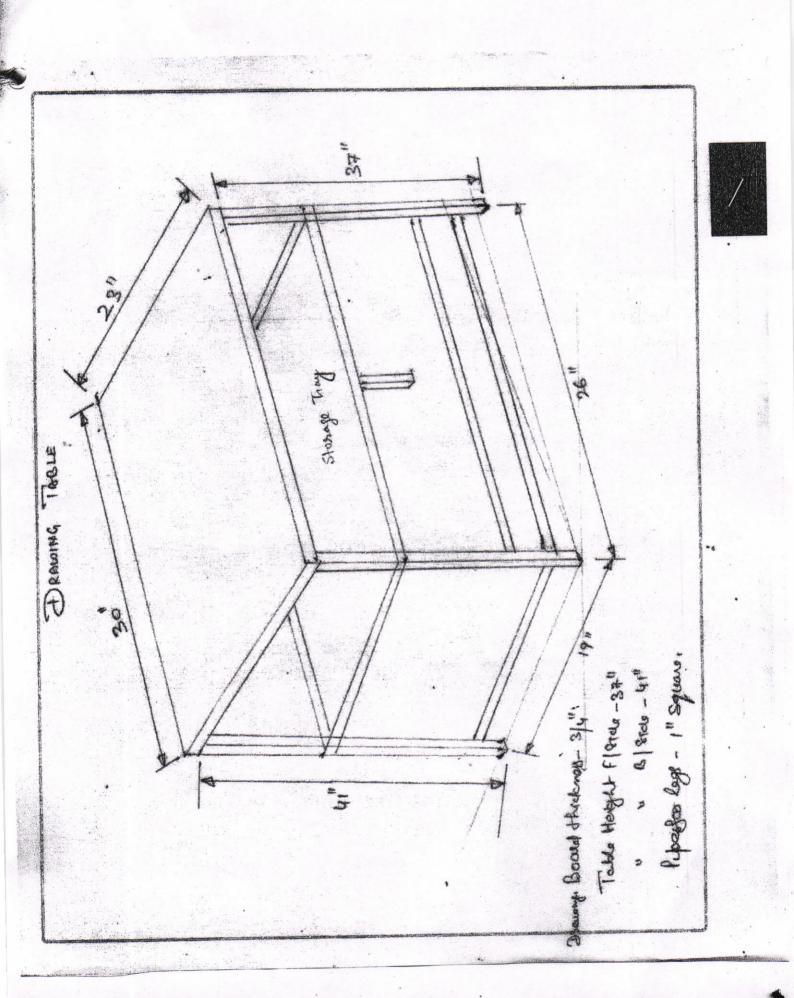

|   |        |                                      |          | (Daire Dan  | Total       |
|---|--------|--------------------------------------|----------|-------------|-------------|
|   | Sr.No  | Description of store                 | Quantity | (Price Per  |             |
| 1 | 51.110 | bedep                                |          | Pc.)        | Amount      |
|   |        |                                      |          | Inclusive   | Inclusive   |
|   |        |                                      |          | of all      | of all      |
|   |        |                                      |          | Taxes/      | Taxes/      |
|   |        |                                      |          | levies/govt | levies/govt |
|   |        |                                      |          | duties etc  | duties etc  |
| = | 1      | Engineering Drawing Boards:          | 50       |             |             |
|   |        | Size:23 inch X 30 inch3/4 inch.      |          |             | =           |
|   |        | Table Height Front Side:37inch       |          |             |             |
|   |        | Table Height Back Side:41inch pipes, |          |             |             |
|   |        | for Legs:1 inch Square               |          |             |             |
|   |        | For Details: Annexure- I             |          |             |             |