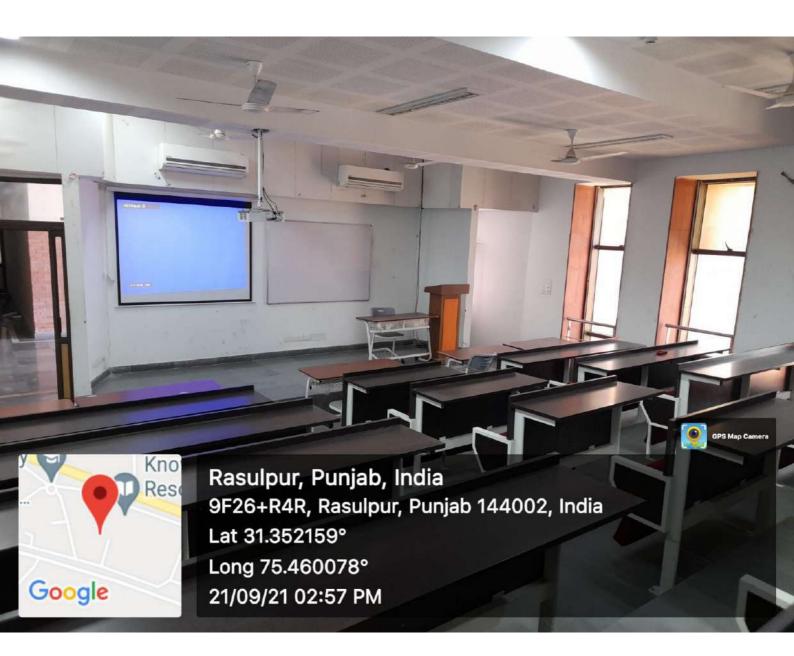

# Number of Classrooms and Seminar Halls with ICT enabled facilities

| Sl. No. | Supporting Documents                                                                                      | Page Number |
|---------|-----------------------------------------------------------------------------------------------------------|-------------|
| 1.      | Department Wise Details of Classrooms with ICT enabled                                                    | 1-4         |
|         | Facilities                                                                                                |             |
| 2.      | Geotagged photographs of class rooms / Seminar Halls with ICT enabled facilities of Different Departments | 5-114       |