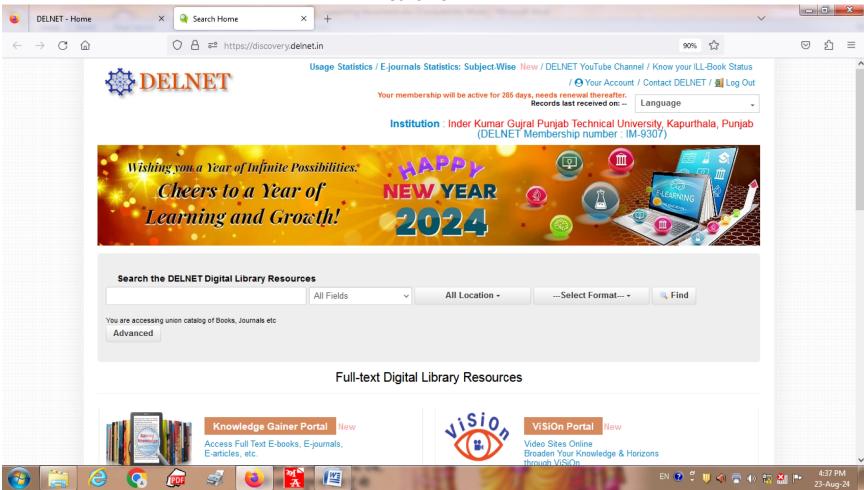

\*\*Subject to Realisation

Auth

Deputy Librarian

I.K. Gujral Punjab Technical University

(Screen shot of DELNET)

(Screen shot of DELNET)

Deput Librarian

LK. Gujral Punjab Technical University

Depoty Librarian

LK. Gujral Punjab Technical University

Metric No. 4.2.2

(Screen shot of DELNET)

Metric No. 4.2.2

(Screen shot of DELNET)