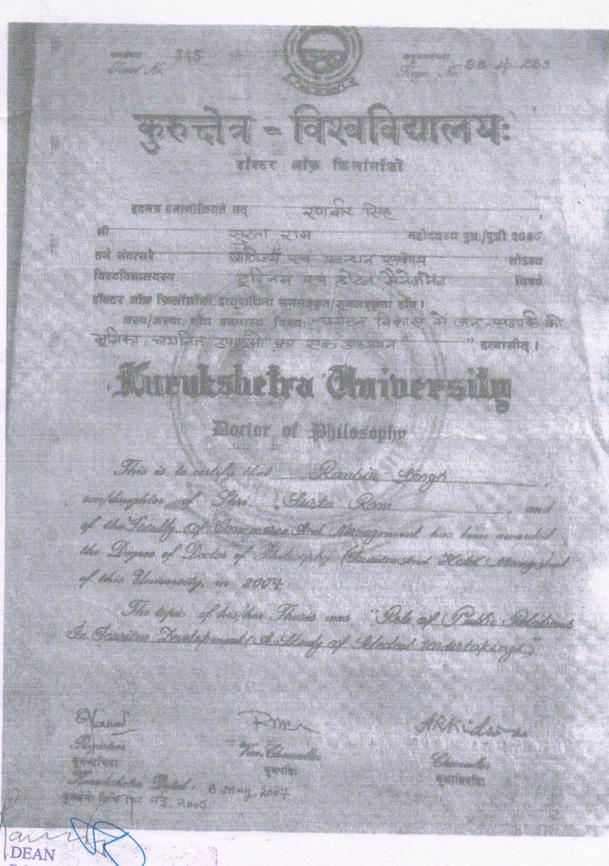

Jalandhar

Kull Va. 9

Regd. No.: 93.X /4.715

The Senate of

### GURU NANAK DEV UNIVERSITY

have conferred upon

HARMEEN KAUR

sandduughter of

HARBHAJAN SINGH SOCH

the degree of Doctor of Philosophy

in the faculty of

ECONOMICS & BUSINESS (MANAGEMENT)

Registrat

SI A TRIVERSITY VICE-Chancellor

SC. Schanceller

Amusar April 29, 2005

DEAN R&D Deptt.

IKG Punish To baical Univ.

Jalan

see V