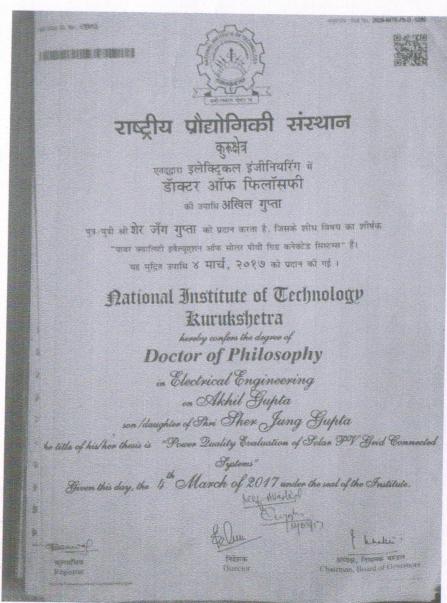

#### भारतीय प्रौद्योगिकी संस्थान रुड्की

अभिषद् की अनुसंस्त पर डॉक्टर ऑफ फिलॉसफी की उपाधि

#### विकास चावला

को, जिन्होंने इस उपाधि को अवासि हेंतु विनिवस विद्वित अपेक्षाओं को सन् 2010 में सफलतापूर्वक पूर कर लिया है, मृतद्वारा प्रवान करता है। शोध प्रवन्ध शीर्षक: हाट कोरोखन एण्ड इरीचन बीडेवियर ऑफ नैनोस्ट्रकचर्ड एण्ड कानवेनशनस कीटिंगस भारतीय राज्याच्य के अन्तर्गत स्कुकी में आज, दिनांक 13 नवस्वर 2010, संस्थान की मुद्रा अंकित यह उपाधि दी गई।

#### INDIAN INSTITUTE OF TECHNOLOGY ROORKEE

On the recommendation of the Senate hereby confers the degree of

**Doctor of Philosophy** 

#### VIKAS CHAWLA

who has successfully completed in the year 2010 the requirements prescribed under the regulations for the award of this degree Thesis Title: HOT CORROSION AND EROSION BEHAVIOUR OF NANOSTRUCTURED AND CONVENTIONAL COATINGS Given this day, the 13\* of November 2010, under the seal of the Institute at Roorkee in the Republic of India.

अध्यक्ष, अधिकातक वास्त्र Chairman, Board of Governors

DEAN

Jalandhar

R&D Deptt.

IKG Punjab Technical

Olrector & Chairman, Senate

Registrar

प्रविष्टि संख्या/Entry No. 2002RME022