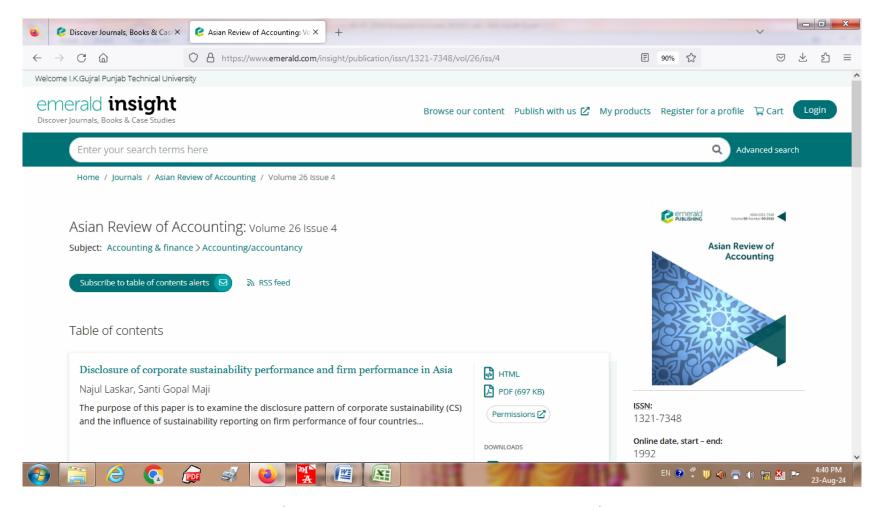

### 1. e-Journals

| Sr.<br>No. | Name of the Facility Research/<br>Statistical Databases | YES/ NO | Remarks          |
|------------|---------------------------------------------------------|---------|------------------|
| 1.         | DELNET                                                  | Yes     |                  |
| 2.         | Emerald                                                 | Yes     | Perpetual access |
| 3.         | Springer Nature                                         | Yes     | Perpetual access |
| 4.         | Royal Society of Chemistry                              | Yes     | Perpetual access |
| 5.         | National Digital Library (NDL)                          | Yes     |                  |
| 6.         | Directory of Open Access Journals                       | Yes     |                  |

## Metric No. 4.2.2

(Screen shot of Emerald Management eJournals)

Depart Librarian

I.K. Gujral Punjab Technical University

### Metric No. 4.2.2

(Screen shot of Emerald Management eJournals)

Metric No. 4.2.2

(Screen shot of Springer Nature eJournals)