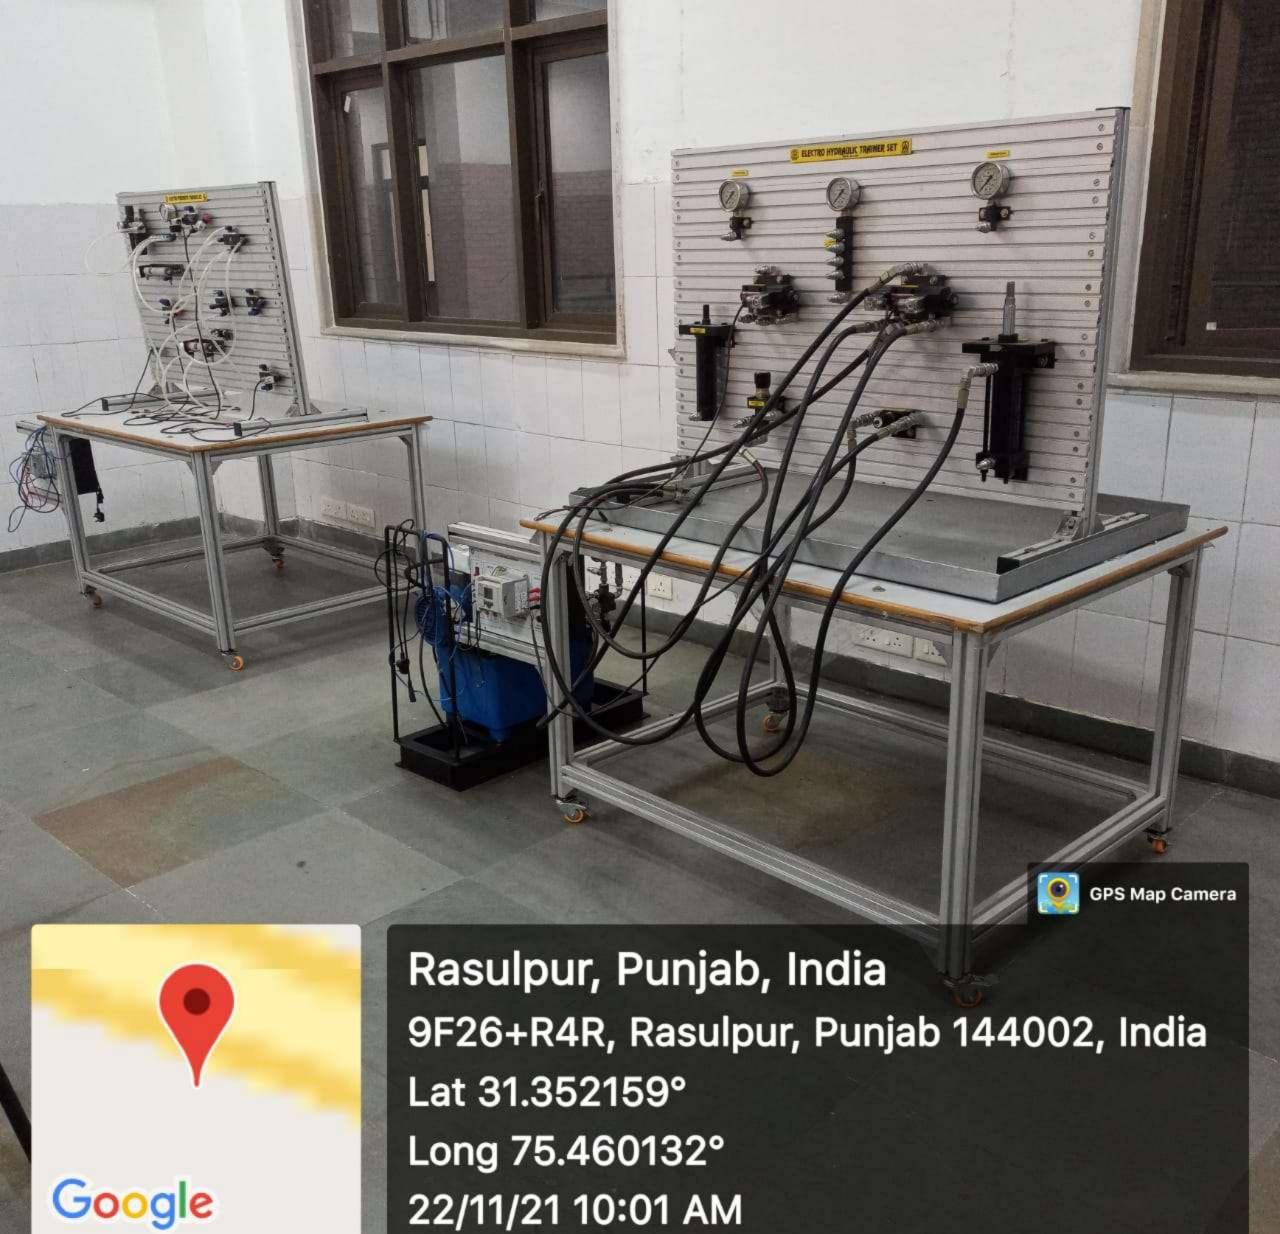

ahmanan, Punjab 144623, India

6



























Mohali Campus-1

Mohali Campus-1

Mohali Campus-1



Page 102 of 114

I.K.Gujral-Punjab Technical University 2238 Mohali Campus-1

80



I.K. Gujral-Punjab Technical University Mohali Campus-1

I.K.Gujral-Punjab Technical University Mohali Campus-1

ty .25



Page 104 of 114

I.K.Gujral-Punjab Technical University

Mohali Campus-1

24/38 82





K Adjral-Punjab Technical University
Mohali Campus-1

I.K.

Page 106 of 114

I.K.Gujral-Punjab Technical University

Mohali Campus-1







Mulitsh 86



Page 109 of 114









## GEO-TAGGED PHOTOGRAPHS OF ICT-ENABLED CLASSROOMS

































































## GEO-TAGGED PHOTOGRAPHS - LABS









Lat 31.352154° Long 75.459722° 22/11/21 10:06 AM













Rasulpur, Punjab, India 9F26+R4R, Rasulpur, Punjab 144002, India Lat 31.352158° Long 75.459807° 22/11/21 10:31 AM