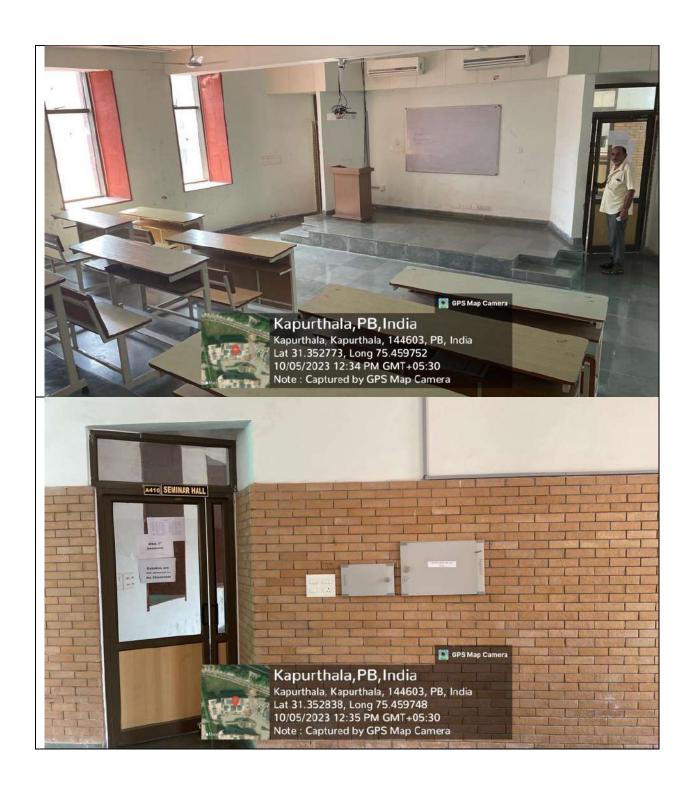

|                                            |                                  | Department of Chemical Sciences                                                      |  |  |  |  |
|--------------------------------------------|----------------------------------|--------------------------------------------------------------------------------------|--|--|--|--|
| 4.3.1 Number of classrooms and seminar     |                                  | uch as LCD, smart board, Wi-Fi/LAN, audio video recording facilities during the year |  |  |  |  |
| Room number or Name of                     | Type of ICT facility             | Link to geo tagged photos and master time table                                      |  |  |  |  |
| classrooms/Seminar Hall with LCD /         | Type of ici facility             | Link to geo tagged priotos and master time table                                     |  |  |  |  |
| 9                                          | Projector with screen            | https://ptu.ac.in/naac/criterion-4/department-of-chemical-sciences/                  |  |  |  |  |
| 10                                         | Projector with screen            | https://ptu.ac.in/naac/criterion-4/department-of-chemical-sciences/                  |  |  |  |  |
| ** (Data for the latest completed academ   | , ,                              | intips://ptu.ac.iii/naac/criterion-4/department-or-criemicar-sciences/               |  |  |  |  |
| Percentage of ICT enabled Classrooms =2    |                                  |                                                                                      |  |  |  |  |
| Percentage of ict enabled classiforns =2,  |                                  | Department of Physical Sciences                                                      |  |  |  |  |
| Room No 107                                | Wi Fi and Projector              | https://ptu.ac.in/naac/criterion-4/department-of-physical-sciences/                  |  |  |  |  |
| ** (Data for the latest completed academ   |                                  | Inters.//ptd.ac.m/naac/chtenon-4/department-or-physical-sciences/                    |  |  |  |  |
| 2023-24                                    | 1                                | 1                                                                                    |  |  |  |  |
| Percentage of ICT enabled Classrooms =1,   |                                  | 1                                                                                    |  |  |  |  |
| Percentage of ict enabled classrooms = 1,  |                                  | epartment of Mathematical Sciences                                                   |  |  |  |  |
|                                            | De                               |                                                                                      |  |  |  |  |
|                                            |                                  | Nil -                                                                                |  |  |  |  |
| 5                                          |                                  | 0                                                                                    |  |  |  |  |
| stst (Data for the latest completed academ |                                  |                                                                                      |  |  |  |  |
| Percentage = No. of rooms with ICT facilit | y/Total no. of Rooms=0%          |                                                                                      |  |  |  |  |
|                                            |                                  | Department of Civil Engineering                                                      |  |  |  |  |
| A007                                       | wifi                             | https://ptu.ac.in/naac/criterion-4/department-of-civil-engineering/                  |  |  |  |  |
| A009                                       | Projector and wifi               | https://ptu.ac.in/naac/criterion-4/department-of-civil-engineering/                  |  |  |  |  |
| A010                                       | OHP with projection screen       | https://ptu.ac.in/naac/criterion-4/department-of-civil-engineering/                  |  |  |  |  |
| A111                                       | OHP with projection screen       | https://ptu.ac.in/naac/criterion-4/department-of-civil-engineering/                  |  |  |  |  |
| A008                                       | wifi                             | https://ptu.ac.in/naac/criterion-4/department-of-civil-engineering/                  |  |  |  |  |
| A110                                       | wifi                             | https://ptu.ac.in/naac/criterion-4/department-of-civil-engineering/                  |  |  |  |  |
| A109                                       | wifi                             | https://ptu.ac.in/naac/criterion-4/department-of-civil-engineering/                  |  |  |  |  |
| A108                                       | wifi                             | https://ptu.ac.in/naac/criterion-4/department-of-civil-engineering/                  |  |  |  |  |
| A107                                       | wifi                             | https://ptu.ac.in/naac/criterion-4/department-of-civil-engineering/                  |  |  |  |  |
| A106                                       | wifi                             | https://ptu.ac.in/naac/criterion-4/department-of-civil-engineering/                  |  |  |  |  |
| A105                                       | wifi                             | https://ptu.ac.in/naac/criterion-4/department-of-civil-engineering/                  |  |  |  |  |
| Seminar Hall                               | wifi                             | https://ptu.ac.in/naac/criterion-4/department-of-civil-engineering/                  |  |  |  |  |
| Percentage = No. of rooms with ICT facilit | y/Total no. of Rooms =100%       |                                                                                      |  |  |  |  |
|                                            | Departr                          | ment of Computer Science & Engineering                                               |  |  |  |  |
| 503                                        | wifi/Projector                   | https://ptu.ac.in/naac/criterion-4/department-of-computer-science-and-engineering/   |  |  |  |  |
| 508                                        | wifi/Projector                   | https://ptu.ac.in/naac/criterion-4/department-of-computer-science-and-engineering/   |  |  |  |  |
| 401                                        | wifi/Projector                   | https://ptu.ac.in/naac/criterion-4/department-of-computer-science-and-engineering/   |  |  |  |  |
| 504                                        | wifi/Projector                   | https://ptu.ac.in/naac/criterion-4/department-of-computer-science-and-engineering/   |  |  |  |  |
| 510                                        | wifi/Projector                   | https://ptu.ac.in/naac/criterion-4/department-of-computer-science-and-engineering/   |  |  |  |  |
| 511                                        | wifi/Projector                   | https://ptu.ac.in/naac/criterion-4/department-of-computer-science-and-engineering/   |  |  |  |  |
| 505                                        | wifi/Projector                   | https://ptu.ac.in/naac/criterion-4/department-of-computer-science-and-engineering/   |  |  |  |  |
| 404                                        | wifi/Projector                   | https://ptu.ac.in/naac/criterion-4/department-of-computer-science-and-engineering/   |  |  |  |  |
| 409                                        | wifi/Projector                   | https://ptu.ac.in/naac/criterion-4/department-of-computer-science-and-engineering/   |  |  |  |  |
| 410                                        | wifi/Projector                   | https://ptu.ac.in/naac/criterion-4/department-of-computer-science-and-engineering/   |  |  |  |  |
| 509                                        | wifi/Projector                   | https://ptu.ac.in/naac/criterion-4/department-of-computer-science-and-engineering/   |  |  |  |  |
| ** (Data for the latest completed academ   | *                                |                                                                                      |  |  |  |  |
| Percentage = No. of rooms with ICT facilit | y/Total no. of Rooms =11/11=1009 | %                                                                                    |  |  |  |  |
|                                            |                                  | partment of Mechanical Engineering                                                   |  |  |  |  |
| Ground floor (A-007) Tutorial Room         | Wifi                             | https://ptu.ac.in/naac/criterion-4/department-of-mechanical-engineering/             |  |  |  |  |
| Ground floor (A-008) Tutorial Room         | Wifi                             | https://ptu.ac.in/naac/criterion-4/department-of-mechanical-engineering/             |  |  |  |  |
|                                            |                                  | · · · · · · · · · · · · · · · · · · ·                                                |  |  |  |  |