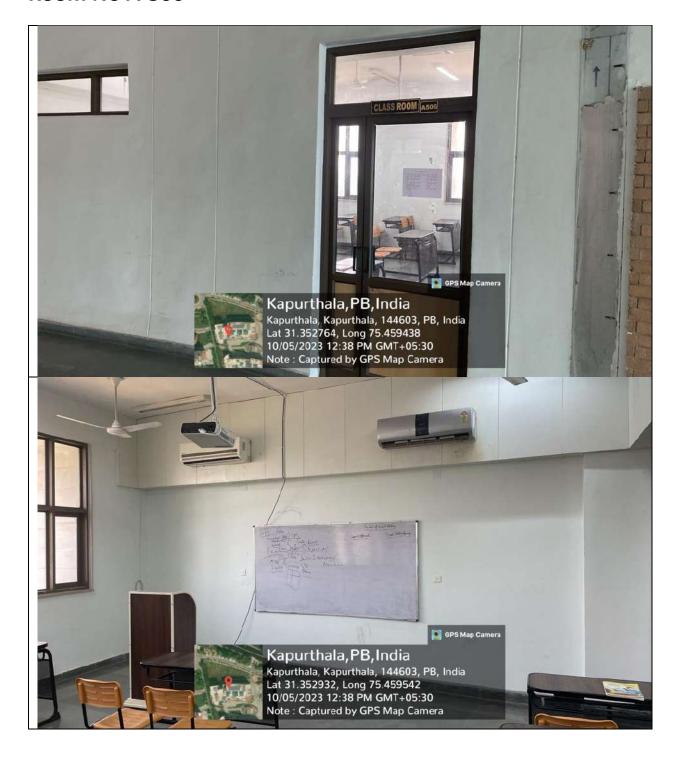

|                                            |                                  | Department of Chemical Sciences                                                      |  |  |  |  |
|--------------------------------------------|----------------------------------|--------------------------------------------------------------------------------------|--|--|--|--|
| 4.3.1 Number of classrooms and seminar     |                                  | uch as LCD, smart board, Wi-Fi/LAN, audio video recording facilities during the year |  |  |  |  |
| Room number or Name of                     | Type of ICT facility             | Link to geo tagged photos and master time table                                      |  |  |  |  |
| classrooms/Seminar Hall with LCD /         | Type of ici facility             | Link to geo tagged priotos and master time table                                     |  |  |  |  |
| 9                                          | Projector with screen            | https://ptu.ac.in/naac/criterion-4/department-of-chemical-sciences/                  |  |  |  |  |
| 10                                         | Projector with screen            | https://ptu.ac.in/naac/criterion-4/department-of-chemical-sciences/                  |  |  |  |  |
| ** (Data for the latest completed academ   | , ,                              | intips://ptu.ac.iii/naac/criterion-4/department-or-criemicar-sciences/               |  |  |  |  |
| Percentage of ICT enabled Classrooms =2    |                                  |                                                                                      |  |  |  |  |
| Percentage of ict enabled classiforns =2,  |                                  | Department of Physical Sciences                                                      |  |  |  |  |
| Room No 107                                | Wi Fi and Projector              | https://ptu.ac.in/naac/criterion-4/department-of-physical-sciences/                  |  |  |  |  |
| ** (Data for the latest completed academ   |                                  | Inters.//ptd.ac.m/naac/chtenon-4/department-or-physical-sciences/                    |  |  |  |  |
| 2023-24                                    | 1                                | 1                                                                                    |  |  |  |  |
| Percentage of ICT enabled Classrooms =1,   |                                  | 1                                                                                    |  |  |  |  |
| Percentage of ict enabled classrooms = 1,  |                                  | epartment of Mathematical Sciences                                                   |  |  |  |  |
|                                            | De                               |                                                                                      |  |  |  |  |
|                                            |                                  | Nil -                                                                                |  |  |  |  |
| 5                                          |                                  | 0                                                                                    |  |  |  |  |
| stst (Data for the latest completed academ |                                  |                                                                                      |  |  |  |  |
| Percentage = No. of rooms with ICT facilit | y/Total no. of Rooms=0%          |                                                                                      |  |  |  |  |
|                                            |                                  | Department of Civil Engineering                                                      |  |  |  |  |
| A007                                       | wifi                             | https://ptu.ac.in/naac/criterion-4/department-of-civil-engineering/                  |  |  |  |  |
| A009                                       | Projector and wifi               | https://ptu.ac.in/naac/criterion-4/department-of-civil-engineering/                  |  |  |  |  |
| A010                                       | OHP with projection screen       | https://ptu.ac.in/naac/criterion-4/department-of-civil-engineering/                  |  |  |  |  |
| A111                                       | OHP with projection screen       | https://ptu.ac.in/naac/criterion-4/department-of-civil-engineering/                  |  |  |  |  |
| A008                                       | wifi                             | https://ptu.ac.in/naac/criterion-4/department-of-civil-engineering/                  |  |  |  |  |
| A110                                       | wifi                             | https://ptu.ac.in/naac/criterion-4/department-of-civil-engineering/                  |  |  |  |  |
| A109                                       | wifi                             | https://ptu.ac.in/naac/criterion-4/department-of-civil-engineering/                  |  |  |  |  |
| A108                                       | wifi                             | https://ptu.ac.in/naac/criterion-4/department-of-civil-engineering/                  |  |  |  |  |
| A107                                       | wifi                             | https://ptu.ac.in/naac/criterion-4/department-of-civil-engineering/                  |  |  |  |  |
| A106                                       | wifi                             | https://ptu.ac.in/naac/criterion-4/department-of-civil-engineering/                  |  |  |  |  |
| A105                                       | wifi                             | https://ptu.ac.in/naac/criterion-4/department-of-civil-engineering/                  |  |  |  |  |
| Seminar Hall                               | wifi                             | https://ptu.ac.in/naac/criterion-4/department-of-civil-engineering/                  |  |  |  |  |
| Percentage = No. of rooms with ICT facilit | y/Total no. of Rooms =100%       |                                                                                      |  |  |  |  |
|                                            | Departr                          | ment of Computer Science & Engineering                                               |  |  |  |  |
| 503                                        | wifi/Projector                   | https://ptu.ac.in/naac/criterion-4/department-of-computer-science-and-engineering/   |  |  |  |  |
| 508                                        | wifi/Projector                   | https://ptu.ac.in/naac/criterion-4/department-of-computer-science-and-engineering/   |  |  |  |  |
| 401                                        | wifi/Projector                   | https://ptu.ac.in/naac/criterion-4/department-of-computer-science-and-engineering/   |  |  |  |  |
| 504                                        | wifi/Projector                   | https://ptu.ac.in/naac/criterion-4/department-of-computer-science-and-engineering/   |  |  |  |  |
| 510                                        | wifi/Projector                   | https://ptu.ac.in/naac/criterion-4/department-of-computer-science-and-engineering/   |  |  |  |  |
| 511                                        | wifi/Projector                   | https://ptu.ac.in/naac/criterion-4/department-of-computer-science-and-engineering/   |  |  |  |  |
| 505                                        | wifi/Projector                   | https://ptu.ac.in/naac/criterion-4/department-of-computer-science-and-engineering/   |  |  |  |  |
| 404                                        | wifi/Projector                   | https://ptu.ac.in/naac/criterion-4/department-of-computer-science-and-engineering/   |  |  |  |  |
| 409                                        | wifi/Projector                   | https://ptu.ac.in/naac/criterion-4/department-of-computer-science-and-engineering/   |  |  |  |  |
| 410                                        | wifi/Projector                   | https://ptu.ac.in/naac/criterion-4/department-of-computer-science-and-engineering/   |  |  |  |  |
| 509                                        | wifi/Projector                   | https://ptu.ac.in/naac/criterion-4/department-of-computer-science-and-engineering/   |  |  |  |  |
| ** (Data for the latest completed academ   | *                                |                                                                                      |  |  |  |  |
| Percentage = No. of rooms with ICT facilit | y/Total no. of Rooms =11/11=1009 | %                                                                                    |  |  |  |  |
|                                            |                                  | partment of Mechanical Engineering                                                   |  |  |  |  |
| Ground floor (A-007) Tutorial Room         | Wifi                             | https://ptu.ac.in/naac/criterion-4/department-of-mechanical-engineering/             |  |  |  |  |
| Ground floor (A-008) Tutorial Room         | Wifi                             | https://ptu.ac.in/naac/criterion-4/department-of-mechanical-engineering/             |  |  |  |  |
|                                            |                                  | · · · · · · · · · · · · · · · · · · ·                                                |  |  |  |  |