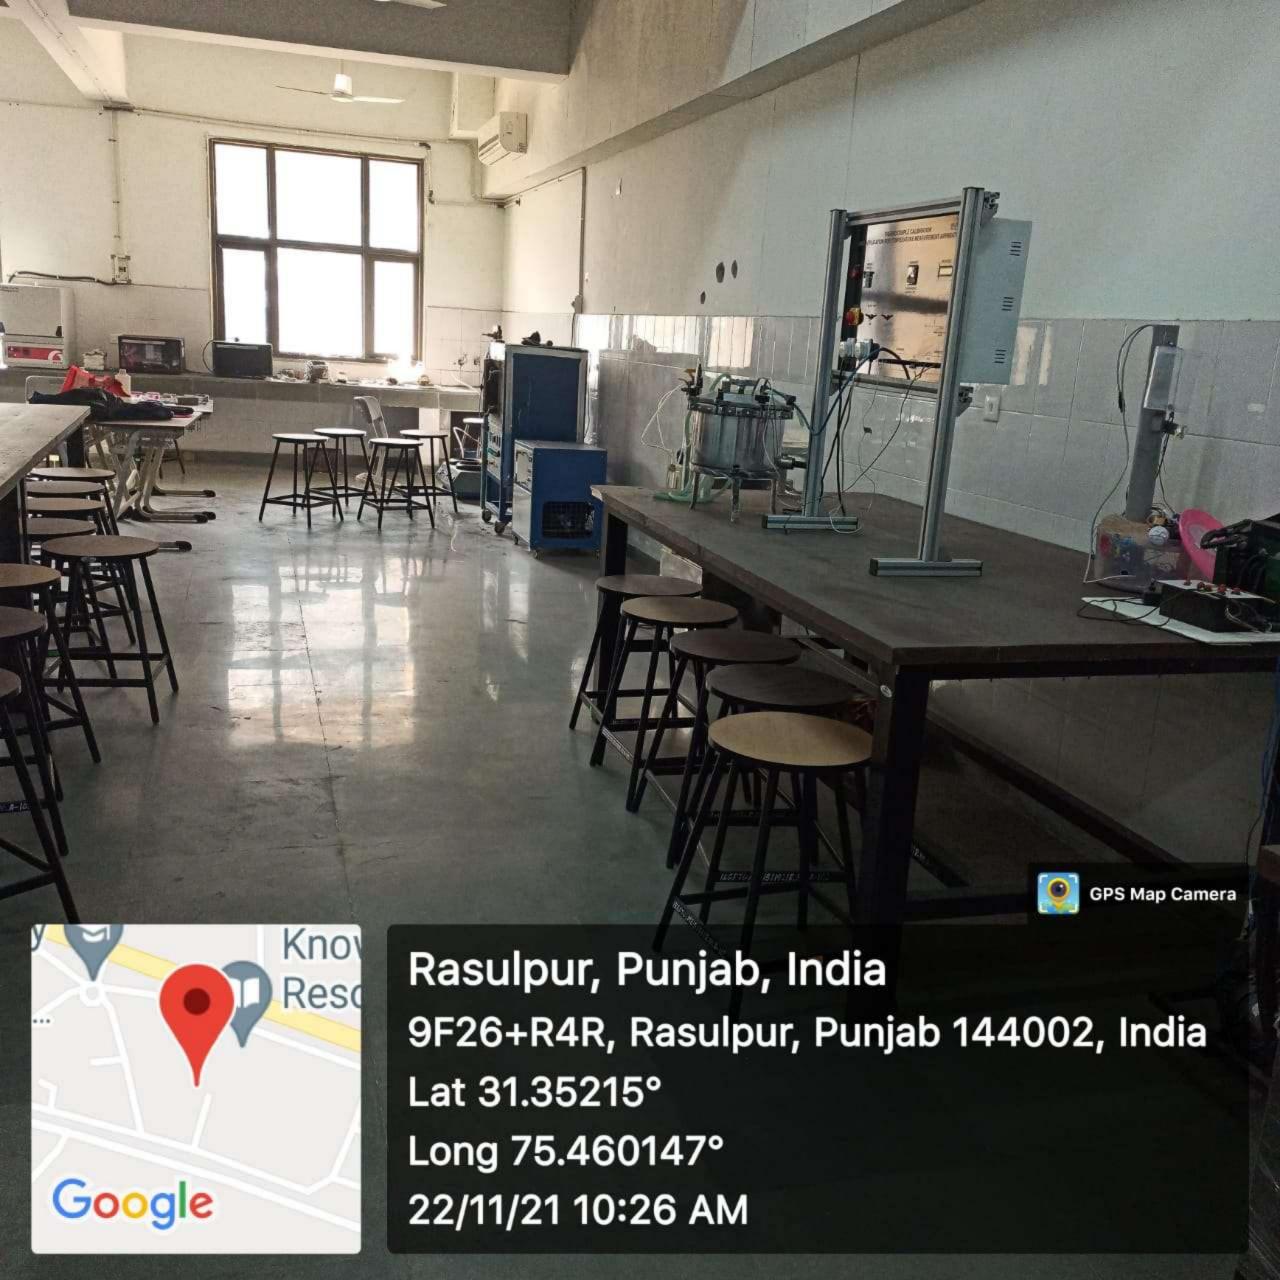

Brahmanan, Punjab 144623, India

6



























Mohali Campus-1

Mohali Campus-1

Mohali Campus-1



Page 102 of 114

I.K.Gujral-Punjab Technical University 2238 Mohali Campus-1

80



I.K. Gujral-Punjab Technical University Mohali Campus-1

I.K.Gujral-Punjab Technical University Mohali Campus-1

ty .25



Page 104 of 114

I.K.Gujral-Punjab Technical University

Mohali Campus-1

24/38 82





K Adjral-Punjab Technical University
Mohali Campus-1

I.K.

Page 106 of 114

I.K.Gujral-Punjab Technical University

Mohali Campus-1







Mulitsh 86



Page 109 of 114









## GEO-TAGGED PHOTOGRAPHS OF ICT-ENABLED CLASSROOMS

































































## GEO-TAGGED PHOTOGRAPHS - LABS









Lat 31.352154° Long 75.459722° 22/11/21 10:06 AM













Rasulpur, Punjab, India 9F26+R4R, Rasulpur, Punjab 144002, India Lat 31.352158° Long 75.459807° 22/11/21 10:31 AM