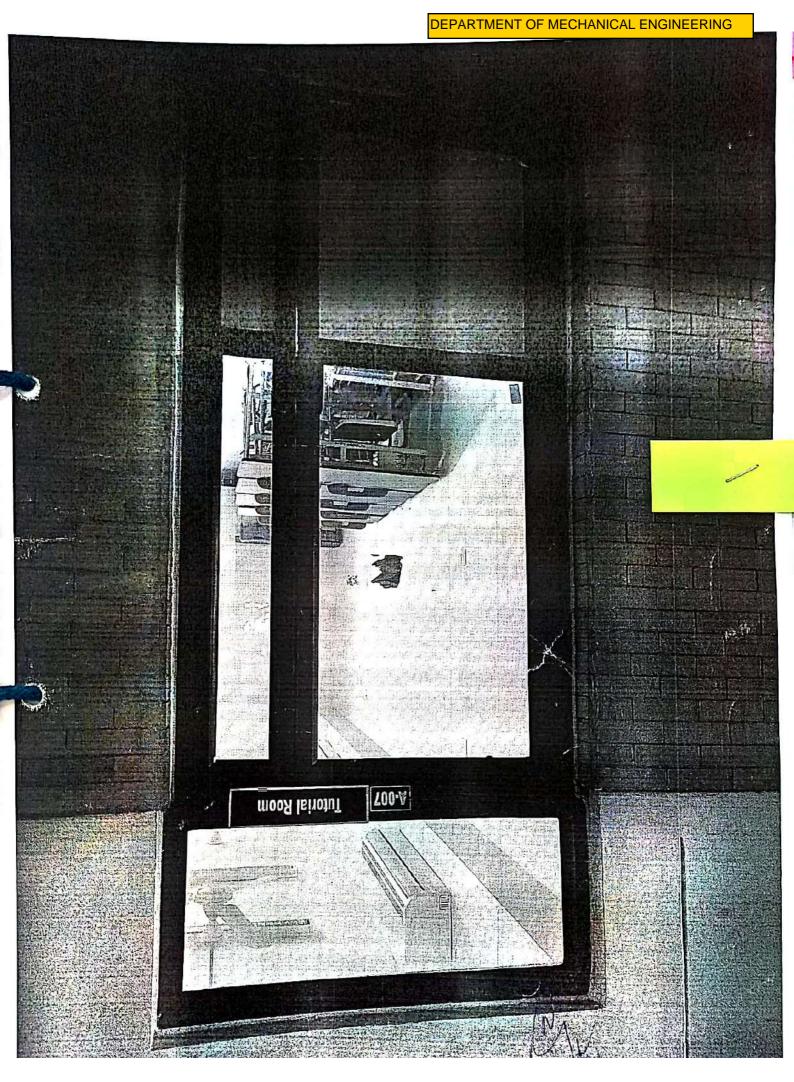

|                                            |                                  | Department of Chemical Sciences                                                      |  |  |  |  |
|--------------------------------------------|----------------------------------|--------------------------------------------------------------------------------------|--|--|--|--|
| 4.3.1 Number of classrooms and seminar     |                                  | uch as LCD, smart board, Wi-Fi/LAN, audio video recording facilities during the year |  |  |  |  |
| Room number or Name of                     | Type of ICT facility             | Link to geo tagged photos and master time table                                      |  |  |  |  |
| classrooms/Seminar Hall with LCD /         | Type of ici facility             | Link to geo tagged priotos and master time table                                     |  |  |  |  |
| 9                                          | Projector with screen            | https://ptu.ac.in/naac/criterion-4/department-of-chemical-sciences/                  |  |  |  |  |
| 10                                         | Projector with screen            | https://ptu.ac.in/naac/criterion-4/department-of-chemical-sciences/                  |  |  |  |  |
| ** (Data for the latest completed academ   | , ,                              | intips://ptu.ac.iii/naac/criterion-4/department-or-criemicar-sciences/               |  |  |  |  |
| Percentage of ICT enabled Classrooms =2    |                                  |                                                                                      |  |  |  |  |
| Percentage of ict enabled classiforns =2,  |                                  | Department of Physical Sciences                                                      |  |  |  |  |
| Room No 107                                | Wi Fi and Projector              | https://ptu.ac.in/naac/criterion-4/department-of-physical-sciences/                  |  |  |  |  |
| ** (Data for the latest completed academ   |                                  | Inters.//ptd.ac.m/naac/chtenon-4/department-or-physical-sciences/                    |  |  |  |  |
| 2023-24                                    | 1                                | 1                                                                                    |  |  |  |  |
| Percentage of ICT enabled Classrooms =1,   |                                  | 1                                                                                    |  |  |  |  |
| Percentage of ict enabled classrooms = 1,  |                                  | epartment of Mathematical Sciences                                                   |  |  |  |  |
|                                            | De                               |                                                                                      |  |  |  |  |
|                                            |                                  | Nil -                                                                                |  |  |  |  |
| 5                                          |                                  | 0                                                                                    |  |  |  |  |
| stst (Data for the latest completed academ |                                  |                                                                                      |  |  |  |  |
| Percentage = No. of rooms with ICT facilit | y/Total no. of Rooms=0%          |                                                                                      |  |  |  |  |
|                                            |                                  | Department of Civil Engineering                                                      |  |  |  |  |
| A007                                       | wifi                             | https://ptu.ac.in/naac/criterion-4/department-of-civil-engineering/                  |  |  |  |  |
| A009                                       | Projector and wifi               | https://ptu.ac.in/naac/criterion-4/department-of-civil-engineering/                  |  |  |  |  |
| A010                                       | OHP with projection screen       | https://ptu.ac.in/naac/criterion-4/department-of-civil-engineering/                  |  |  |  |  |
| A111                                       | OHP with projection screen       | https://ptu.ac.in/naac/criterion-4/department-of-civil-engineering/                  |  |  |  |  |
| A008                                       | wifi                             | https://ptu.ac.in/naac/criterion-4/department-of-civil-engineering/                  |  |  |  |  |
| A110                                       | wifi                             | https://ptu.ac.in/naac/criterion-4/department-of-civil-engineering/                  |  |  |  |  |
| A109                                       | wifi                             | https://ptu.ac.in/naac/criterion-4/department-of-civil-engineering/                  |  |  |  |  |
| A108                                       | wifi                             | https://ptu.ac.in/naac/criterion-4/department-of-civil-engineering/                  |  |  |  |  |
| A107                                       | wifi                             | https://ptu.ac.in/naac/criterion-4/department-of-civil-engineering/                  |  |  |  |  |
| A106                                       | wifi                             | https://ptu.ac.in/naac/criterion-4/department-of-civil-engineering/                  |  |  |  |  |
| A105                                       | wifi                             | https://ptu.ac.in/naac/criterion-4/department-of-civil-engineering/                  |  |  |  |  |
| Seminar Hall                               | wifi                             | https://ptu.ac.in/naac/criterion-4/department-of-civil-engineering/                  |  |  |  |  |
| Percentage = No. of rooms with ICT facilit | y/Total no. of Rooms =100%       |                                                                                      |  |  |  |  |
|                                            | Departr                          | ment of Computer Science & Engineering                                               |  |  |  |  |
| 503                                        | wifi/Projector                   | https://ptu.ac.in/naac/criterion-4/department-of-computer-science-and-engineering/   |  |  |  |  |
| 508                                        | wifi/Projector                   | https://ptu.ac.in/naac/criterion-4/department-of-computer-science-and-engineering/   |  |  |  |  |
| 401                                        | wifi/Projector                   | https://ptu.ac.in/naac/criterion-4/department-of-computer-science-and-engineering/   |  |  |  |  |
| 504                                        | wifi/Projector                   | https://ptu.ac.in/naac/criterion-4/department-of-computer-science-and-engineering/   |  |  |  |  |
| 510                                        | wifi/Projector                   | https://ptu.ac.in/naac/criterion-4/department-of-computer-science-and-engineering/   |  |  |  |  |
| 511                                        | wifi/Projector                   | https://ptu.ac.in/naac/criterion-4/department-of-computer-science-and-engineering/   |  |  |  |  |
| 505                                        | wifi/Projector                   | https://ptu.ac.in/naac/criterion-4/department-of-computer-science-and-engineering/   |  |  |  |  |
| 404                                        | wifi/Projector                   | https://ptu.ac.in/naac/criterion-4/department-of-computer-science-and-engineering/   |  |  |  |  |
| 409                                        | wifi/Projector                   | https://ptu.ac.in/naac/criterion-4/department-of-computer-science-and-engineering/   |  |  |  |  |
| 410                                        | wifi/Projector                   | https://ptu.ac.in/naac/criterion-4/department-of-computer-science-and-engineering/   |  |  |  |  |
| 509                                        | wifi/Projector                   | https://ptu.ac.in/naac/criterion-4/department-of-computer-science-and-engineering/   |  |  |  |  |
| ** (Data for the latest completed academ   | *                                |                                                                                      |  |  |  |  |
| Percentage = No. of rooms with ICT facilit | y/Total no. of Rooms =11/11=1009 | %                                                                                    |  |  |  |  |
|                                            |                                  | partment of Mechanical Engineering                                                   |  |  |  |  |
| Ground floor (A-007) Tutorial Room         | Wifi                             | https://ptu.ac.in/naac/criterion-4/department-of-mechanical-engineering/             |  |  |  |  |
| Ground floor (A-008) Tutorial Room         | Wifi                             | https://ptu.ac.in/naac/criterion-4/department-of-mechanical-engineering/             |  |  |  |  |
|                                            |                                  | · · · · · · · · · · · · · · · · · · ·                                                |  |  |  |  |