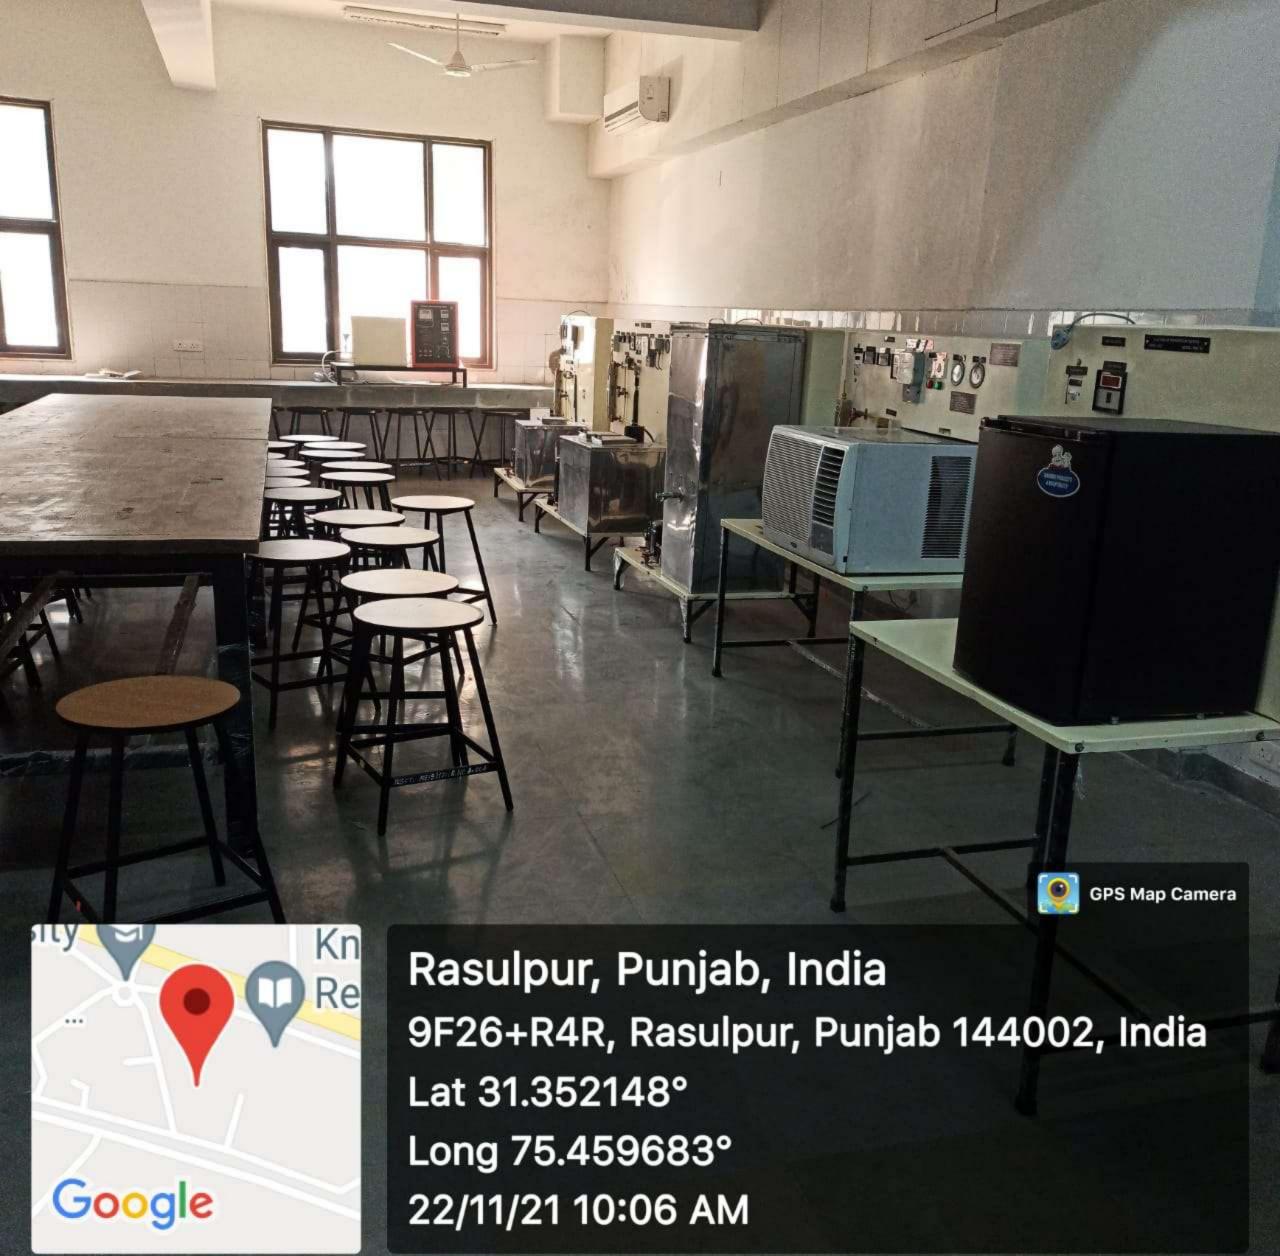

r Brahmanan, Punjab 144623, India

6



























Mohali Campus-1

Mohali Campus-1

Mohali Campus-1



Page 102 of 114

I.K.Gujral-Punjab Technical University 2238 Mohali Campus-1

80



I.K. Gujral-Punjab Technical University Mohali Campus-1

I.K.Gujral-Punjab Technical University Mohali Campus-1

ty .25



Page 104 of 114

I.K.Gujral-Punjab Technical University

Mohali Campus-1

24/38 82





K Adjral-Punjab Technical University
Mohali Campus-1

I.K.

Page 106 of 114

I.K.Gujral-Punjab Technical University

Mohali Campus-1







Mulitsh 86



Page 109 of 114









## GEO-TAGGED PHOTOGRAPHS OF ICT-ENABLED CLASSROOMS

































































## GEO-TAGGED PHOTOGRAPHS - LABS









Lat 31.352154° Long 75.459722° 22/11/21 10:06 AM













Rasulpur, Punjab, India 9F26+R4R, Rasulpur, Punjab 144002, India Lat 31.352158° Long 75.459807° 22/11/21 10:31 AM