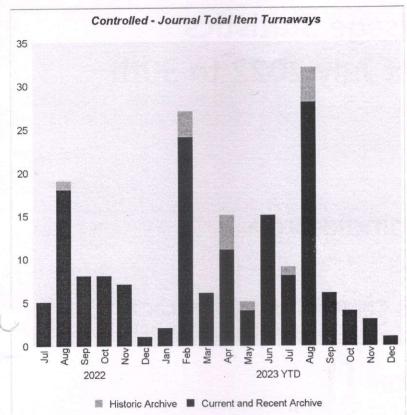

### 2. Journals Total Item Turnaways

|     |                    | Controlled  |
|-----|--------------------|-------------|
| 150 | Journal Total Iter | m Turnaways |
| 100 |                    |             |
| 50  |                    |             |
|     |                    |             |

Tot

|           | 2022 | 2023 |
|-----------|------|------|
| January   |      | 2    |
| February  |      | 27   |
| March     |      | 6    |
| April     |      | 15   |
| May       |      | 5    |
| June      |      | 15   |
| July      | 5    | 9    |
| August    | 19   | 32   |
| September | 8    | 6    |
| October   | 8    | 4    |
| November  | 7    | 3    |
| December  | 1    | 1    |
| Total     | 48   | 125  |

|                            | 2022 | 2023 |
|----------------------------|------|------|
| Current and Recent Archive | 47   | 112  |
| Historic Archive           | · 1  | 13   |
| Total                      | 48   | 125  |

Institution Usage Report: I. K. Gujral Punjab Technical University

section 2 : page 1/2

ibrarian

Technical U...

Depu

Page 12 of 54