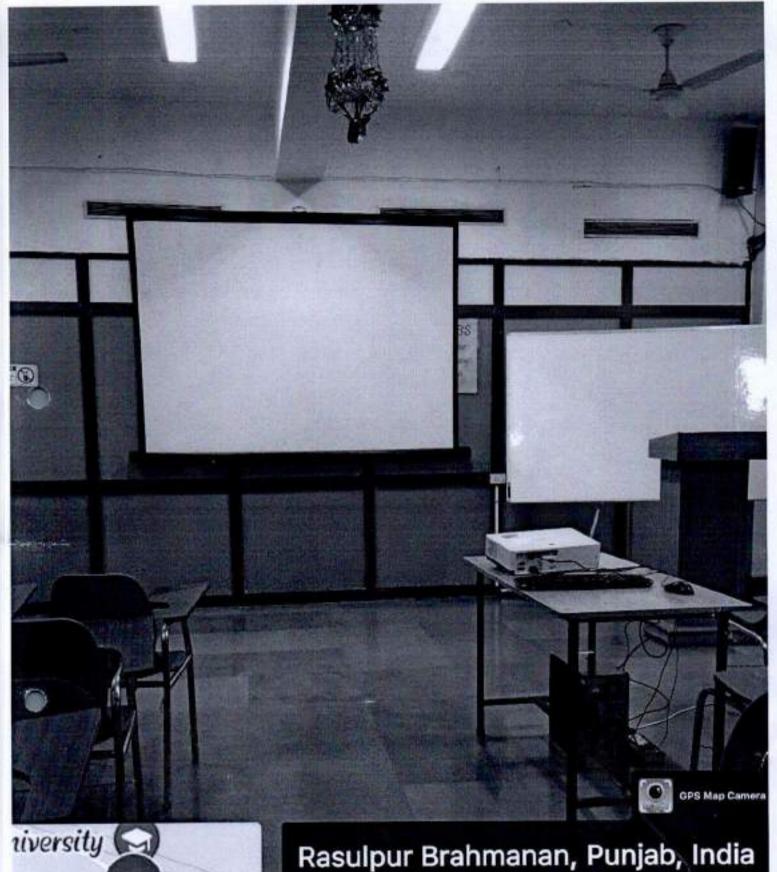

## Report

Human Resource Development Branch conducted a three days training on noting, Drafting, Handling Official Communicating filling of Documents on dated 24.09.2018 to 26.09.2018. Participants from various departments/branches attended the training. The resource person of the training was Sh. Kashmiri Lal, Retired District Treasury Officer, Faridkot.

The main objective of the above training was to improve the performance and productivity of employees/staff working in the University.

(Tawn Back)
Sr. Assistant
(Pawan Kuma)
Assistant Registran (HKB)

Deputy Registrar (HRM) IK Gujral Punjab Technical University Jalandhar