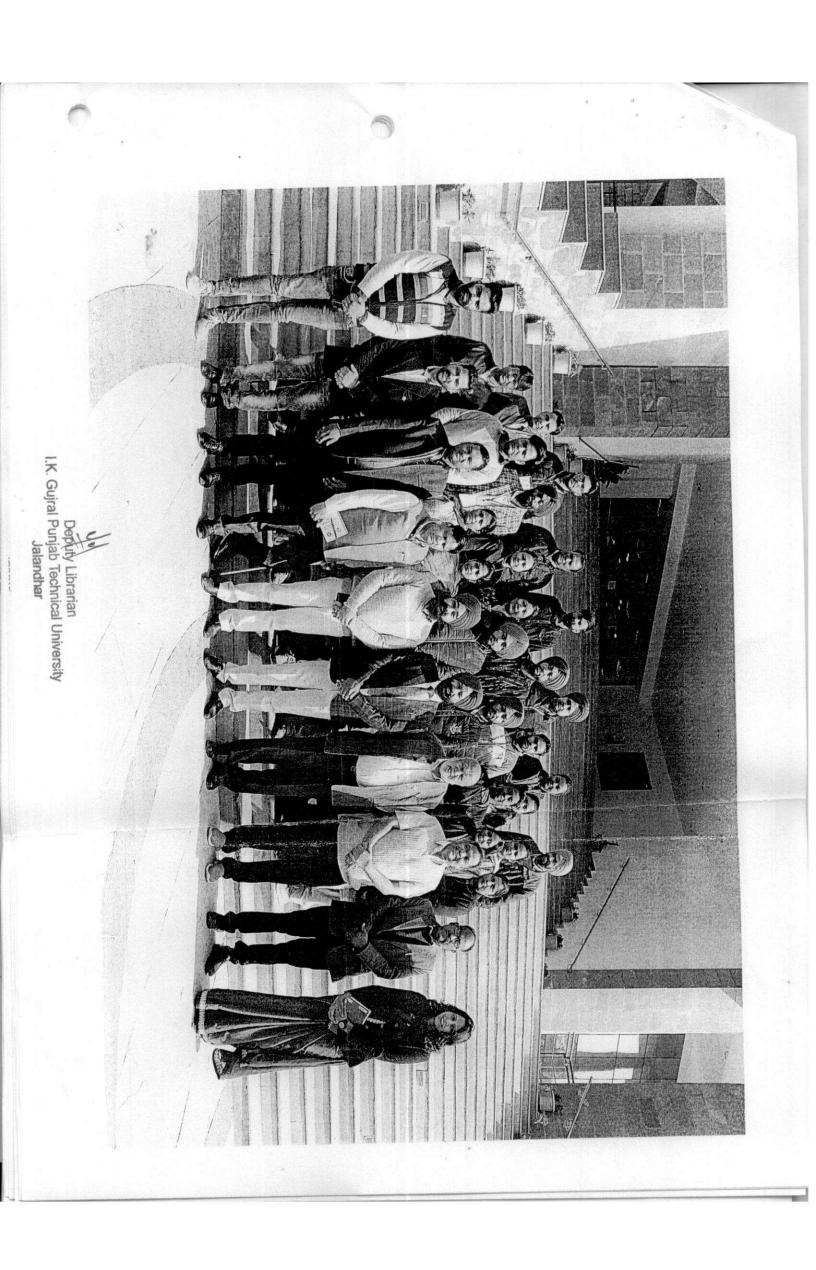

The Inauguration ceremony was held in the auditorium on 10<sup>th</sup> feb, 2020. Hon'ble Vice Chancellor, IKGPTU Prof.(Dr.) Ajay K. Sharma was the Chief Guest . Dr. S.S Walia , Registrar IKGPTU was Guest of Honor. Dr. A.R.D Prasad, Ph.D, Former Professor & Head, Documentation Research and Training Centre (DRTC), Indian Statistical Institute, Bengaluru delivered key-note address on the Inaugural ceremony. The Inauguration ceremony was attended by many officers/ faculty and staff members of University. Wide media coverage was given to this event in leading Newspapers. The press clippings are attached with.

All the sessions were very interactive. Participants were very satisfied with the topics of the lectures/sessions and the expertise Knowledge of speakers on these topics.

Daily attendance was marked for each and every session. It was made sure that the participants should maintain proper discipline and should attend all the sessions attentively.