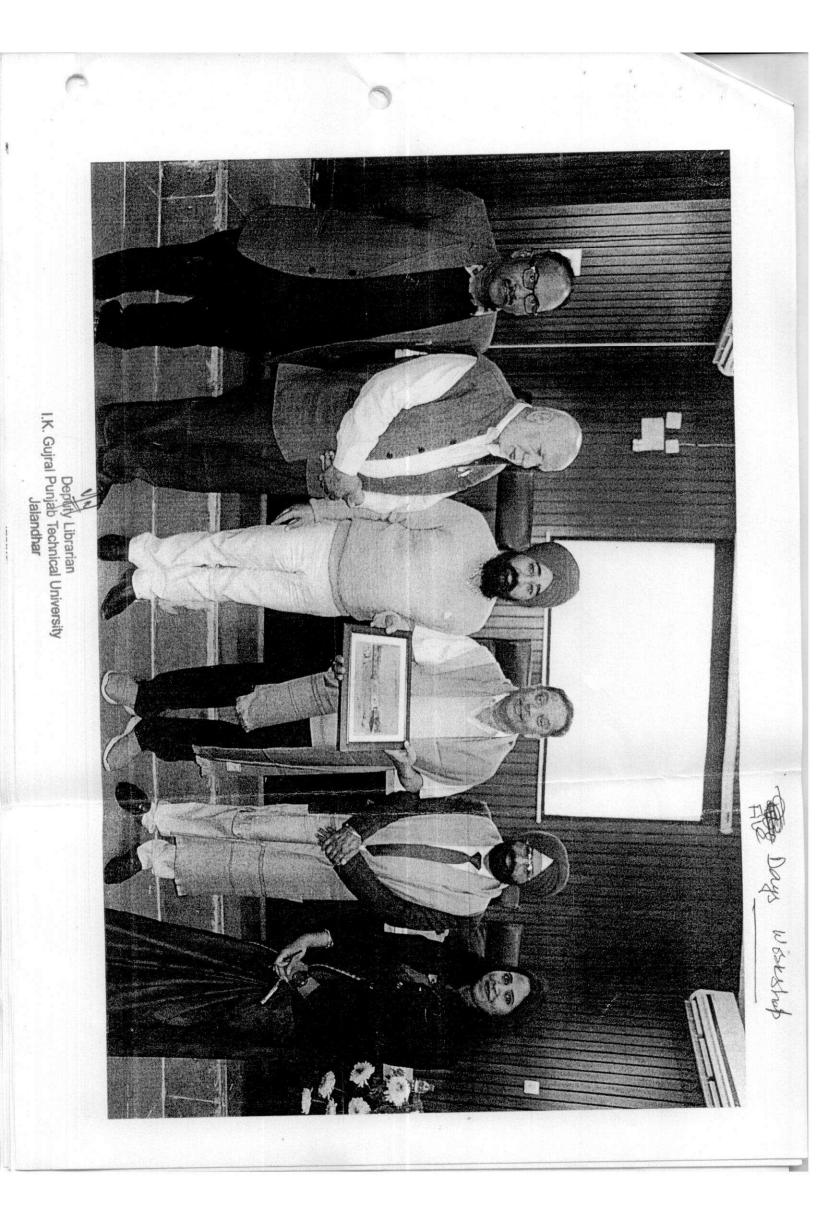

The Inauguration ceremony was held in the auditorium on 10<sup>th</sup> feb, 2020. Hon'ble Vice Chancellor, IKGPTU Prof.(Dr.) Ajay K. Sharma was the Chief Guest . Dr. S.S Walia , Registrar IKGPTU was Guest of Honor. Dr. A.R.D Prasad, Ph.D, Former Professor & Head, Documentation Research and Training Centre (DRTC), Indian Statistical Institute, Bengaluru delivered key-note address on the Inaugural ceremony. The Inauguration ceremony was attended by many officers/ faculty and staff members of University. Wide media coverage was given to this event in leading Newspapers. The press clippings are attached with.

The valedictory program of the STTP was held on 14<sup>th</sup> Feb 2020. Dean Academic was the chief guest of this ceremony. Dr A P Singh , Dean Research was the keynote speaker of valedictory ceremony. The certificates were distributed to the participants. The feedback forms were filled by the participants. All the participants were very much satisfied with the arrangements made by IKGPTU. The participants had highly appreciated the hospitality, accommodation and transportation etc facilities provided by the university. Overall it was a successful program.