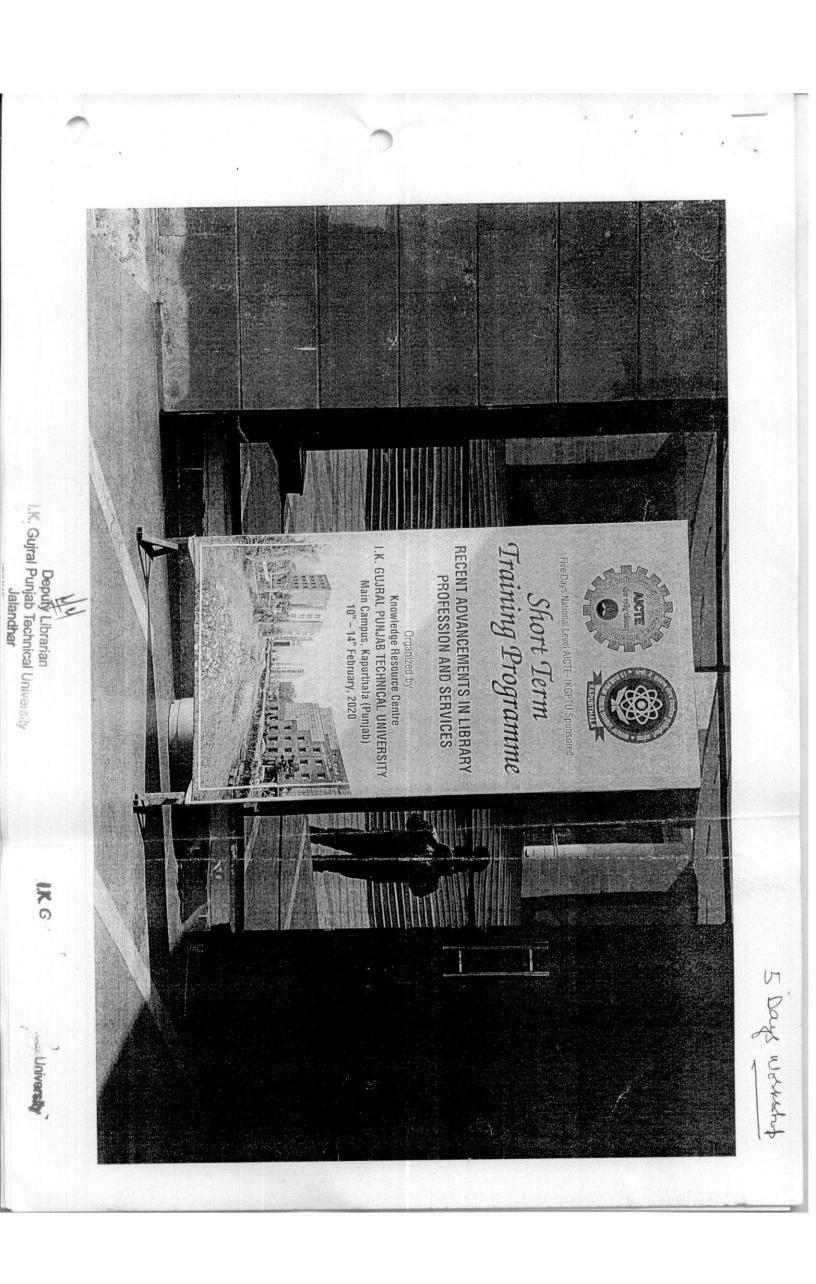

I. K. Gujral Punjab Technical University KRC had organized short term training programme for Librarians working in AICTE approved technical institutions from 10th February to 14th February 2020 on "Recent Advancements in Library Profession and Services".

The online registration was started by University from dated 08 Jan 2020. Total 55 participants filled the online registration form which was available on the university website.

The Short Term Training programme (STTP) Programme was inaugurated on 10<sup>th</sup> February 2020 Around 35 participants from different Cities of Punjab participated in this programme. Various experts from different Institutions of national repute including IITs, NITs and reputed Universities delivered their expert lectures on different topics.