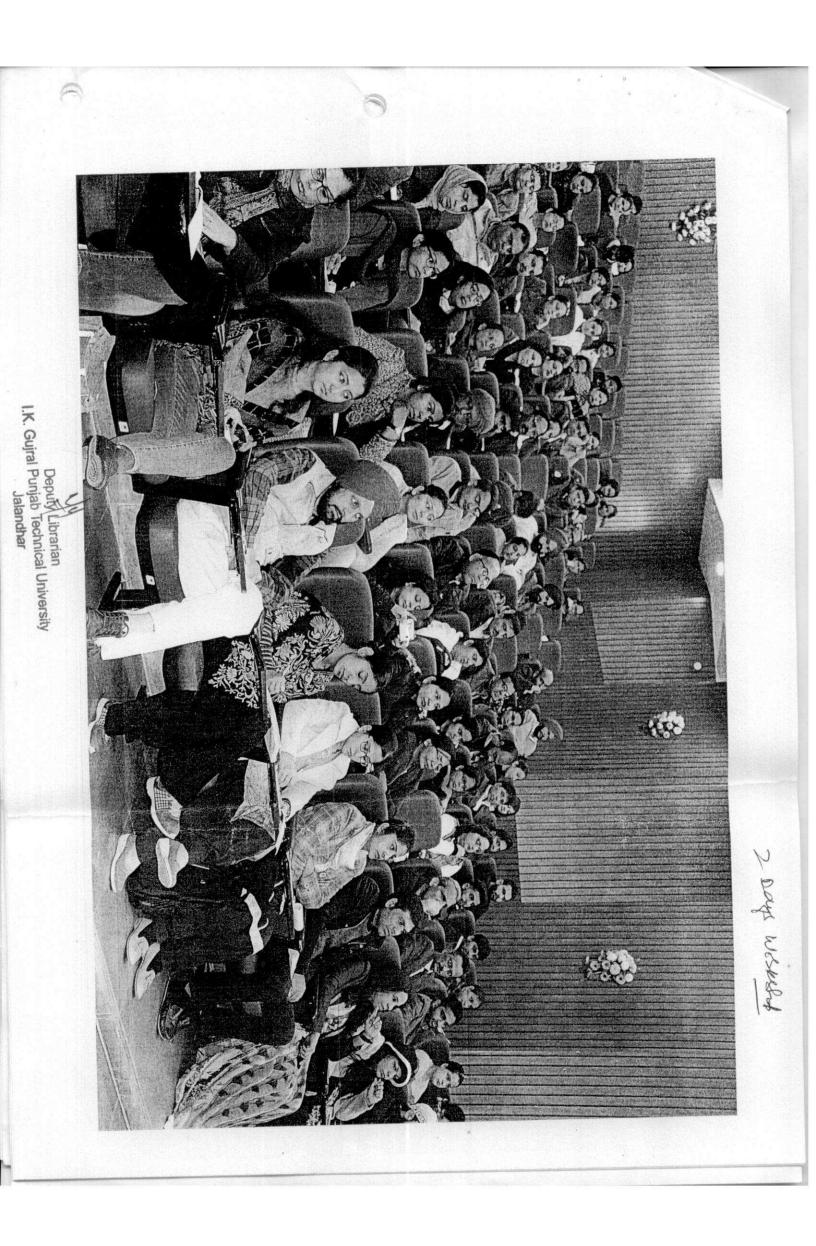

The online registration was started by University from dated 08 Jan 2020. Total 55 participants filled the online registration form which was available on the university website.

The Short Term Training programme (STTP) Programme was inaugurated on 10<sup>th</sup> February 2020 Around 35 participants from different Cities of Punjab participated in this programme. Various experts from different Institutions of national repute including IITs, NITs and reputed Universities delivered their expert lectures on different topics.

All the sessions were very interactive. Participants were very satisfied with the topics of the lectures/sessions and the expertise Knowledge of speakers on these topics.

Daily attendance was marked for each and every session. It was made sure that the participants should maintain proper discipline and should attend all the sessions attentively.