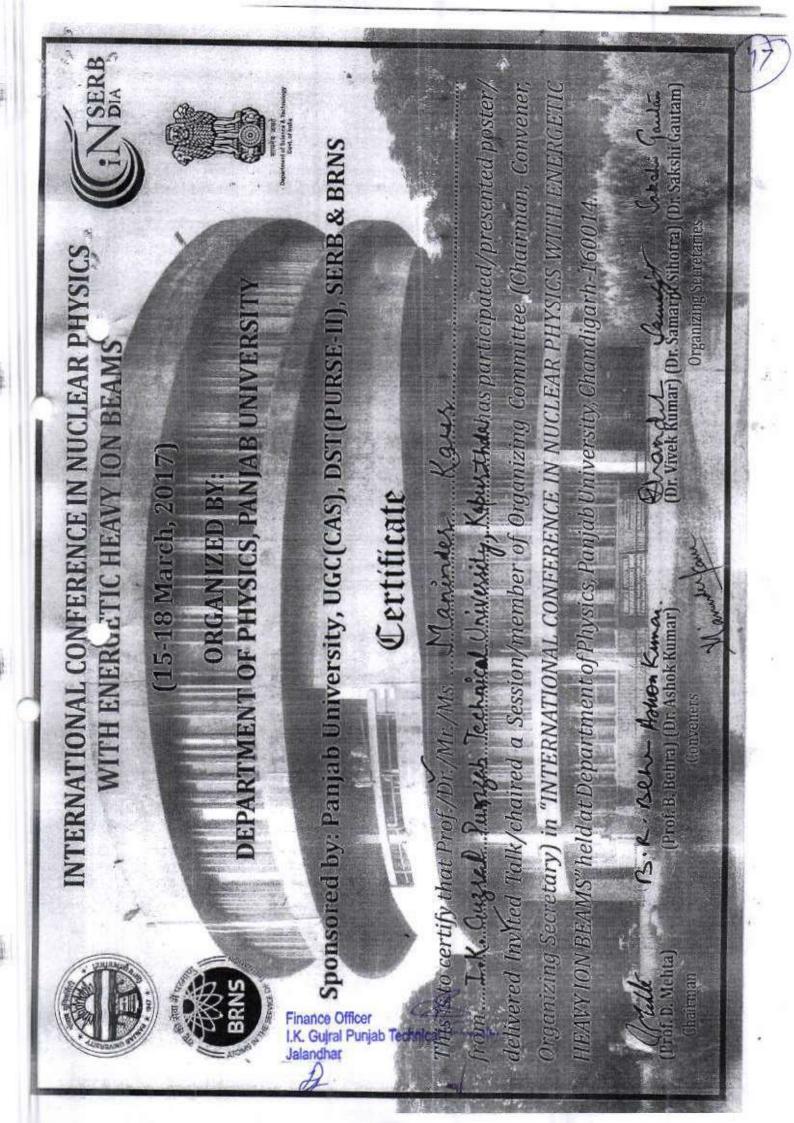

l University (DRIC) - (From 1-Apr-2016) Payment Voucher No. : 472 Dated : 31-Mar-2017 Particulars Amount Account : Grant in Aid Organizing Conference/seminar/workshop 6,000.00 Maninder Kaur 6,000.00 Dr Through : HDFC Bank 50100038234143 On Account of : ch no . 000571 payment made to Maninder Kaur for Participation and presentation of research paper in ICNP2017 at punjab University Chandigarhfrom March 15 to 18 march 2017. Bank Transaction Details: Maninder Kaur Electronic Cheque 000571 6,000.00 31-Mar-2017 Amount (in words) : INR Six Thousand Only ₹ 6,000.00 BHUSHAN User Name A/C Clerk Processed By **Finance Officer** Dean/Registrar AR (REP/DEP) DR(F&A) Sr.Astt. Received and accepted as per above particulars. Sig. of Payee Finance Officer I.K. Gujral Punjab Technical University Jalandhar



State Name : Punjab, Code : 03

Payment Voucher

D (a) (3)

| No. : 758