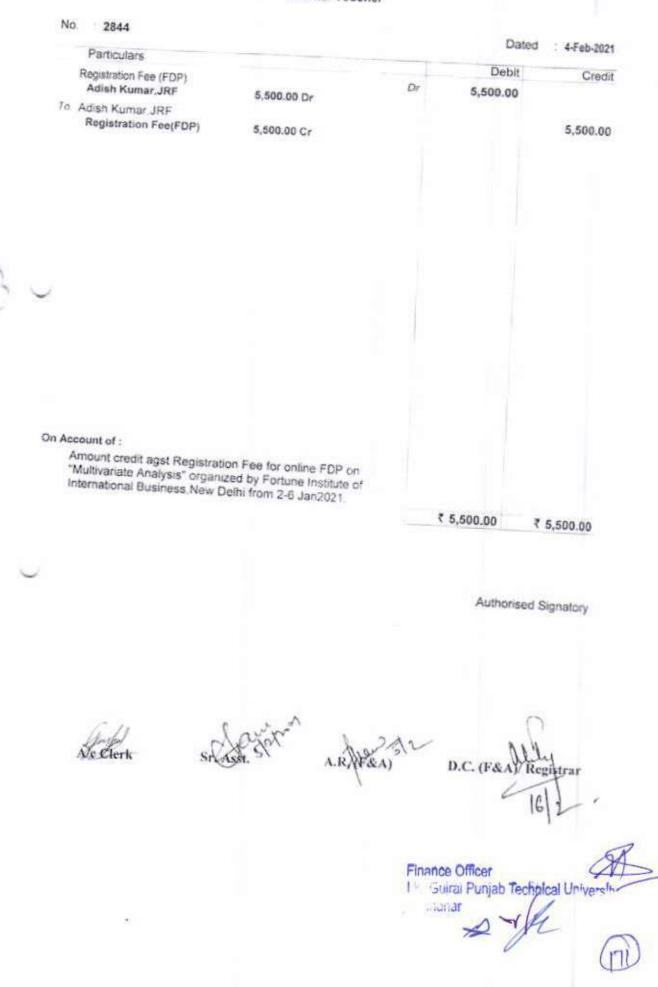

(Academic) Jalandhar Kapurthala Highway Kapurthala State Name : Punjab, Code 03 **Payment Voucher** : 435 Dated 17-Feb-2021 No. Particulars Amount Account : Adish Kumar, JRF 5,500.00 Registration Fee(FDP) 5,500.00 Dr "rough : HDFC 50100235790245 On Account of : Amount paid agst Registration Fee for online FDP on "Multivariate Analysis" organized by Fortune Institute of International Business, New Delhi from 2-6 Jan2021. Vide Ch No.000786 Amount (in words) : INR Five Thousand Five Hundred Only ₹ 5,500.00 Authorised Signatory Receiver's Signature D.C. (F&A)/ Redistrar 10/01 Finance Officer 1× Guiral Punjab Technical University Finance Officer ab Lici ar

#### I.K.G. Punjab Technical University (Academic) Jalandhar Kapurthala Highway Kapurthala State Name Punjab. Code : 03

Journal Voucher



## DEPARTMENT OF MANAGEMENT (DOM) I.K. GUJRAL PUNJAB TECHNICAL UNIVERSITY MAIN CAMPUS

#### D. No. IKGPTU/DoM/ 5541

DATED: 18 01 20 21

Subject: Reimbursement of expenses for attending online FDP on "Multivariate Analysis" organized by Fortune Institute of International Business, New Delhi from 2-6 January, 2021.

With reference to the permission obtained vide letter no. IKGPTU/DoM/5524 dated 31<sup>st</sup> December, 2020 (Annexure A) I have attended the online FDP on "Multivariate Analysis" organized by Fortune Institute of International Business, New Delhi from 2-6 January, 2021. The copy of certificate is enclosed herewith as Annexure B.

The total expenses for attending the FDP are as follows:

| Sr.No. | Particulars                                            | Amount (INR) |  |
|-