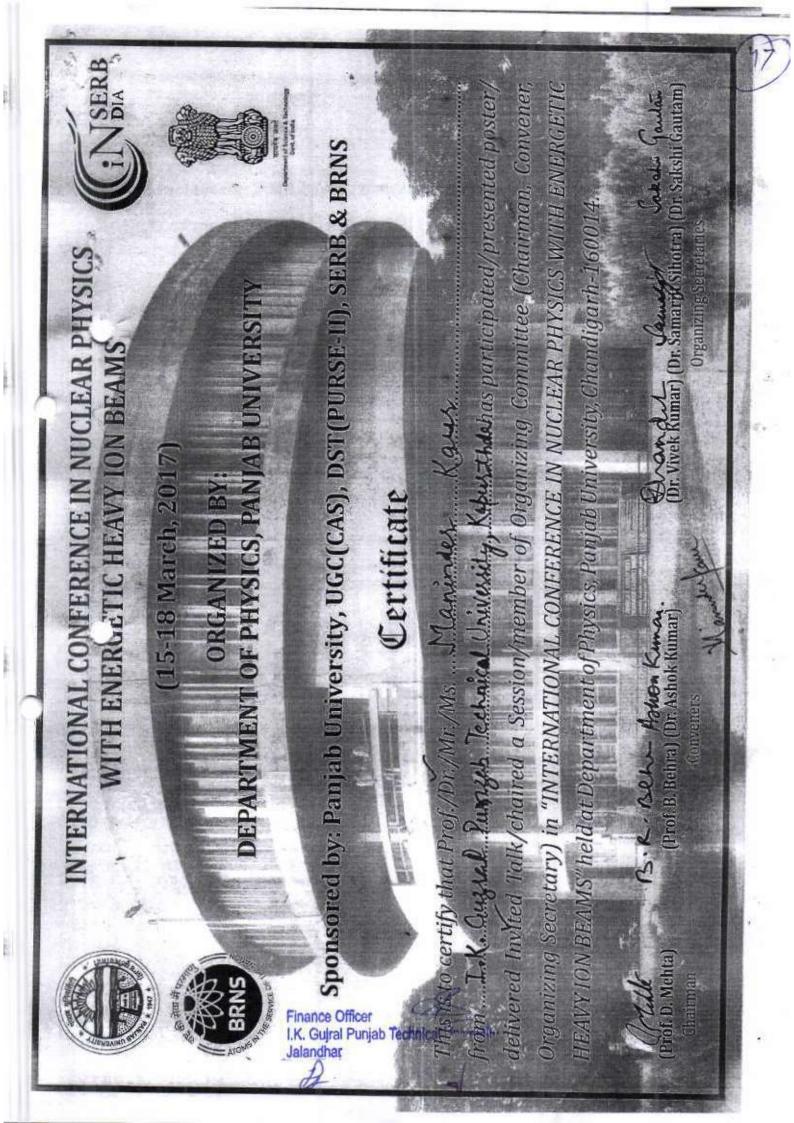

## K.GUJRAL PUNJAB TECHNICAL UNIVERSIT JALANDHAR

ਨੇਟ

... 40

ferer.- Permission to present research paper and attend "Applied Nanotechnology and Nanoscience international Conference (ANNIC) to be held at Barcelona, Spain from Nov 9-11, 2016. ਹਵਾਲਾ:- ਬੇਨਤੀ ਪੱਤਰ ਮਿਤੀ 09.09.2016,

ਡਾ. ਹਿਤੇਸ਼ ਸ਼ਰਮਾ, ਸਹਾਇਕ ਪ੍ਰੋਫੈਸਰ ਨੇ ਉਪਰੇਕਤ ਹਵਾਲਾ ਪੱਤਰ ਰਾਹੀਂ ਦੱਸਿਆ ਹੈ ਕਿ ਉਨ੍ਹਾਂ ਦਾ ਰਿਸਰਚ ਪੱਪਰ ਵਿਸ਼ਾ "Effect of Confinement inside CNTs for improving dehydrogenation from MXH, clusters where M=Na, Li and X+AI, B\* ਜੋ ਕਿ Barcelona, Spain ਵਿਖੇ ਮਿਤੀ 9-11 ਨਵੱਬਰ 2016 ਨੂੰ ਹੋ ਰਹੀ ਅੰਤਰ-ਰਾਸਟਰੀ ਕਾਨਫਰੰਸ "Applied Nanotechnology and Nanoscience International Conference (ANNIC)\* ਵਿੱਚ ਪੇਲ ਕਰਨ ਲਈ ਚੁਇਆ ਗਿਆ ਹੈ। (ਸੱਦਾ ਪੱਤਰ ਅਤੇ ਪੇਸ਼ ਕਰਨ ਲਈ ਚੁਣ ਗਏ ਰਿਸਰਚ ਪੱਪਰ ਦੀ ਕਾਪੀ ਨਾਲ ਨੱਥੀ ਹੈ ਜੀ।)

ਡਾ. ਹਿਤੇਸ਼ ਸ਼ਰਮਾ, ਸਹਾਇਕ ਪ੍ਰੋਫੈਸਰ ਨੇ ਦੱਸਿਆ ਹੈ ਕਿ Nanotechnology and Nanoscience International Conference ਇੱਕ ਸਲਾਨਾ ਸਮਾਗਮ ਹੈ ਜਿਸ ਵਿੱਚ ਹਾਈ ਪ੍ਰੇਫਾਇਲ ਵਕਤਾ, ਵਿਸ਼ਵ ਪੱਧਰ ਦੇ ਰਿਸਰਚਰ, ਜ਼ਬਾਨੀ ਅਤੇ ਪੋਸਟਰ ਪੇਸ਼ਕਾਰੀ, ਵਰਕਸ਼ਾਪਸ, ਪ੍ਰਦਰਸ਼ਨੀ ਆਦਿ ਹੁੰਦੇ ਹਨ। ਉਨ੍ਹਾਂ ਨੇ ਦੱਸਿਆ ਹੈ ਕਿ ਇਸ ਕਾਨਫਰੰਸ ਦਾ ਖੇਤਰ Nanoelectronics. Nanophotonics& Nanomaterials, Nanotechnology for Energyand Environment, Nanobiotechnology , Nanomedicine & Nanosafety and Nanocharacterization & Nanomanufacturing ਆਦਿ ਖੇਤਰਾਂ ਵਿੱਚ ਹੋਣ ਵਾਲੇ ਵਿਕਾਸ ਨੂੰ ਕਵਰ ਕਰਦਾ ਹੈ।

ਸੰਬੰਧਤ ਅਧਿਕਾਰੀ ਵਲੋਂ ਦੱਸੇ ਗਏ ਕਾਨਕਰੰਸ ਦੌਰਾਨ ਹੋਣ ਵਾਲੇ ਅਰਚੇ ਦਾ ਵੇਰਵਾ ਹੋਠ ਲਿਖੇ ਅਨੁਸਾਰ ਹੈ:-

| Particulars              | Tentative expenditure |
|--------------------------|-----------------------|
| Per diem/ Accommodations | 5005                  |
| Traval                   | Ps. 60,000/-(approx.) |
| Registration fee         | 650 Euro              |
| Visa fee                 | Ra. 5000              |
| 11                       | Ha. 5000              |