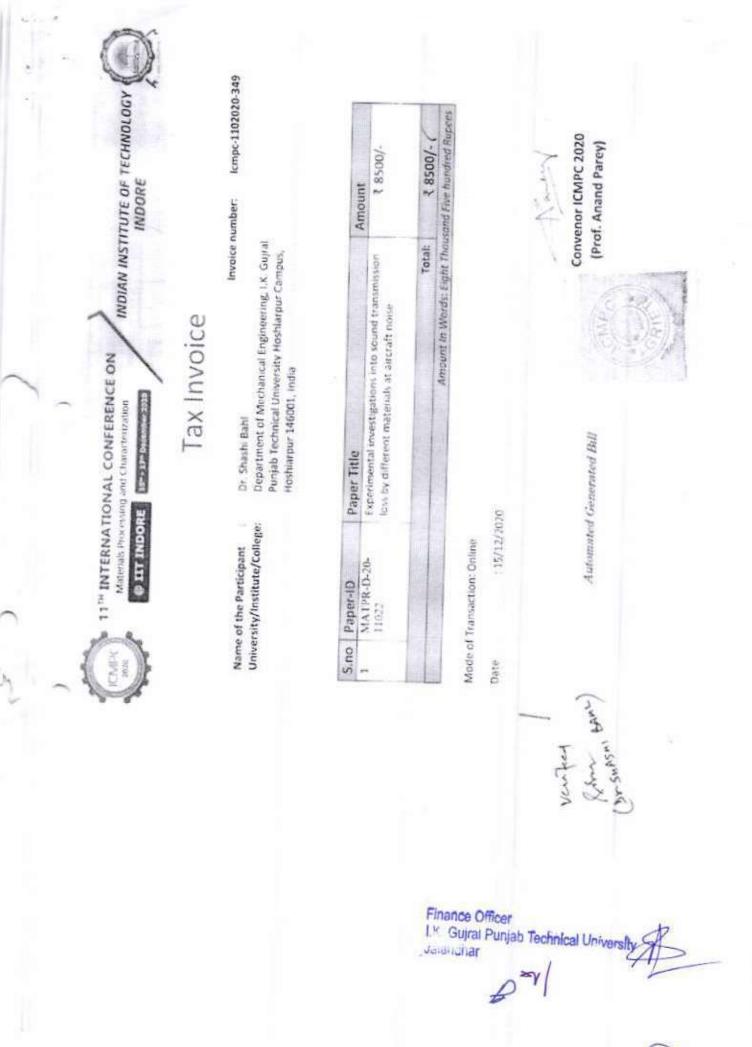

pur Campus 8,500.00 Dr<br>rpur Campus<br>Confrence (International) 8,500.00 Cr<br>I agst Registration Fee for International<br>Materials Processing and Characterizo<br>Ocraminal Processing and Characterizo | P Hoshiarpur Campus 8,500.00 Dr<br>Hour Campus<br>Contrence (International) 8,500.00 Cr<br>1 agst Registration Fee for International<br>Maternais Processing and Characterization-2020<br>) Organised by Department of Mechanical Engg<br>Engg and Material Science, IIT Indore 15-17 Dec | P Hoshiarpur Campus 8,500.00 Dr<br>spur Carpus<br>Confrence (International) 8,500.00 Cr<br>Tagst Registration Fee for International<br>Materials Processing and Characterization-2020<br>) Organised by Department of Mechanical Engg<br>Engg and Material Science,IIT Indore 15-17 Dec<br>* 8,500.00<br>Authori |



(57



# I.K.G. Punjab Technical University (Academic) Jalandhar Kapurthata Highway Kapurthata State Name Punjab. Code 03

Payment Voucher

| No 358                                                                                                                                              |                                |
|-----------------------------------------------------------------------------------------------------------------------------------------------------|--------------------------------|
| Particulars                                                                                                                                         | Dated 30-Dec-2020              |
| Account :