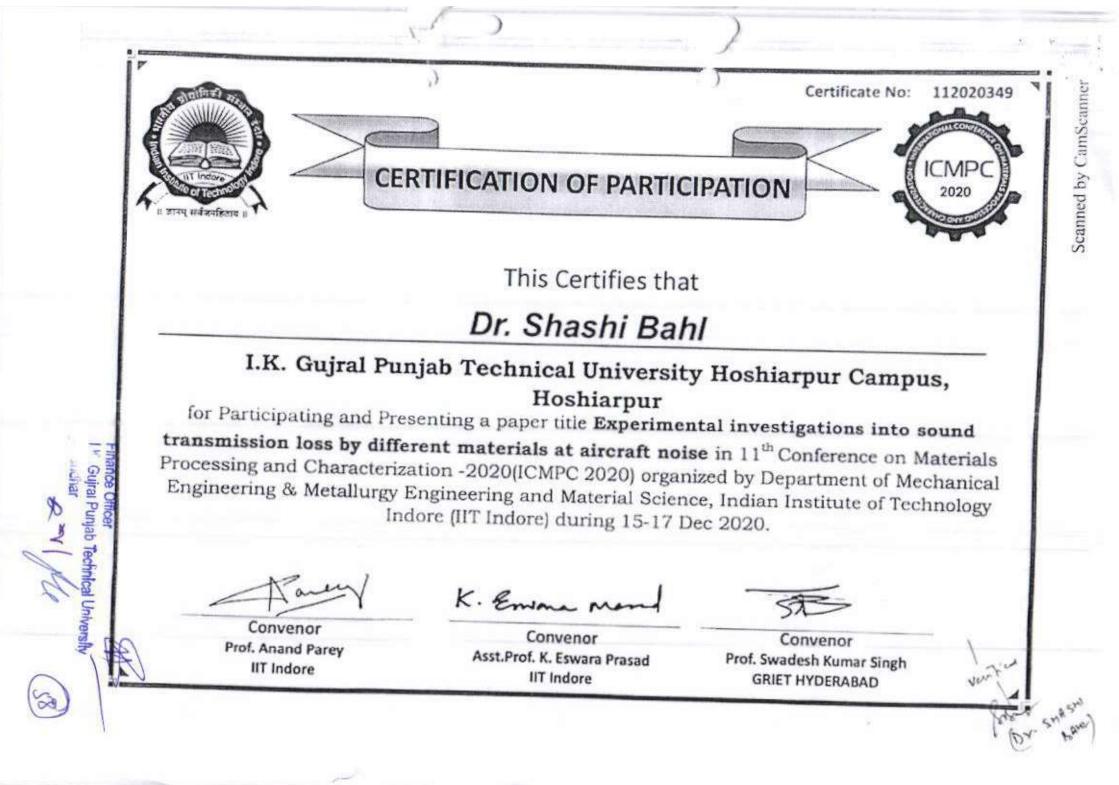

pus 8,500.00 Dr<br>rpur Campus<br>Confrence (International) 8,500.00 Cr<br>I agst Registration Fee for International<br>Materials Processing and Characterizo<br>Ocraminal Processing and Characterizo | P Hoshiarpur Campus 8,500.00 Dr<br>Hour Campus<br>Contrence (International) 8,500.00 Cr<br>1 agst Registration Fee for International<br>Maternais Processing and Characterization-2020<br>) Organised by Department of Mechanical Engg<br>Engg and Material Science, IIT Indore 15-17 Dec | P Hoshiarpur Campus 8,500.00 Dr<br>spur Carpus<br>Confrence (International) 8,500.00 Cr<br>Tagst Registration Fee for International<br>Materials Processing and Characterization-2020<br>) Organised by Department of Mechanical Engg<br>Engg and Material Science,IIT Indore 15-17 Dec<br>* 8,500.00<br>Authori |



(57



# I.K.G. Punjab Technical University (Academic) Jalandhar Kapurthata Highway Kapurthata State Name Punjab. Code 03

Payment Voucher

| No 358                                                                                                                                              |                                |
|-----------------------------------------------------------------------------------------------------------------------------------------------------|--------------------------------|
| Particulars                                                                                                                                         | Dated 30-Dec-2020              |
| Account :