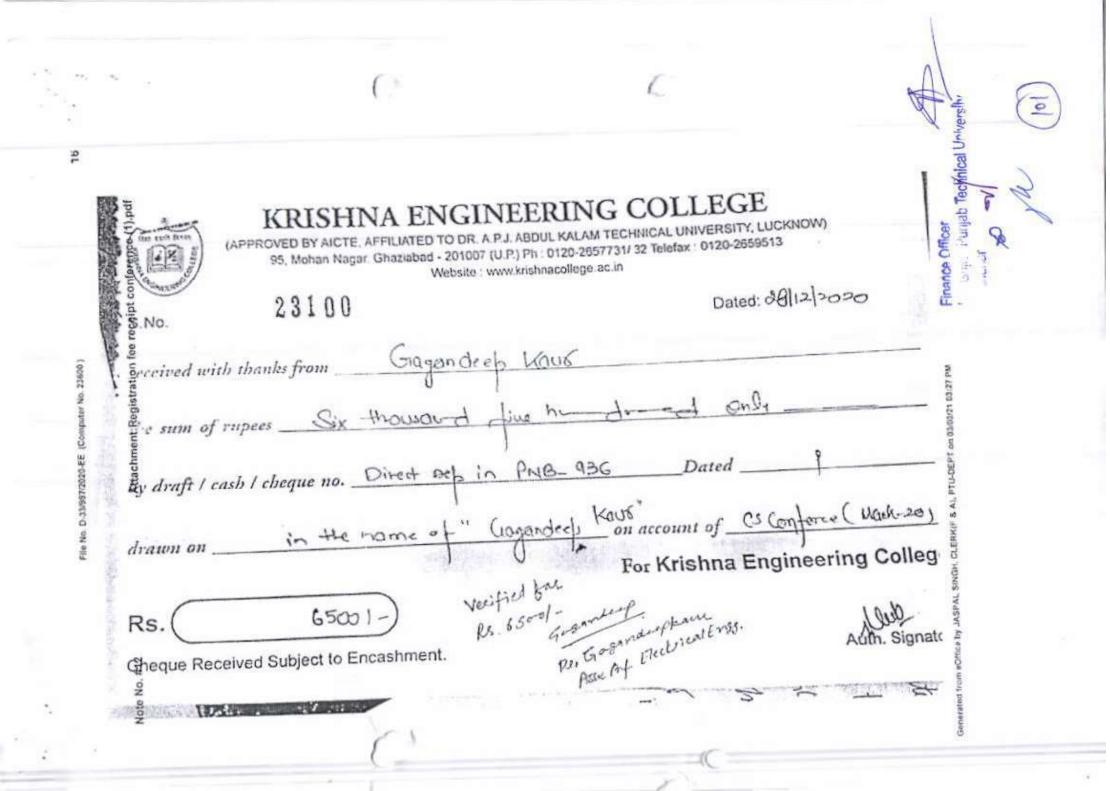

approved by Vice Chancellor vide e-office file number D-33/997/2020-EE Dr. Gagandeep Kaur, Associate Professor (EE) is allowed to participate and paper presentation in 2<sup>nd</sup> Internatinal Conference on 'Machine Learning, Advances in Computing, Renewable Energy and Communication (MARC-2020)' (Virtual mode) from 17-12-2020 to 18-12-2020 being organised by Krishna Engineering College, Ghaziabad alongwith registration fee INR 6500/-.

> (Er.Mohit Kumar Jain) DBA(HRM)

Cc to the following:-

1. Director 1KG PTU Main Campus

2. DC (Finance & Account Branch)

3. Dr. Gagandeep Kaur, AP

4. Dealing hand salary (HRM)

5. Personal file

Generated from eOffice by JASPAL SINGH, CLERK(F & A), PTU-DEPT on 03/03/21 03:27 PM

Finance Officer initial Punjab Technical University The survey of to







Guiral

Punjab

Technical

Unive

ence cortificate

2

This is to certify that Prof./Dr./Ms./Mr. Gagandeep Kaur.... from ...I.K.Gujral Punjab Technical University Jalandhar, Kapurthala.....

has Presented a research paper titled

AND COMMUNICATION

17th - 18th December 2020

Springer

Certificate of Participant

Optimal and Efficient Consumption of Distributed Generation Using Soft Computing Techniques... in 2nd International Conference on "Machine Learning. Advances in Computing. Renewable Energy and Communication" (MARC - 2020) held at Krishna Engineering College, Mohan Nagar, Ghaziabad during 17th - 18th December 2020.

Anuradha Tomar

DR. ANURADHA TOMAR Organizing Chair, MARC-2020 framod Kumar

PROF.(DR.) PRAMOD KUMAR Of anizing Chair, MARC-2020

on 03/03/21 03:27 Ph

PTU-DEPT

PRO