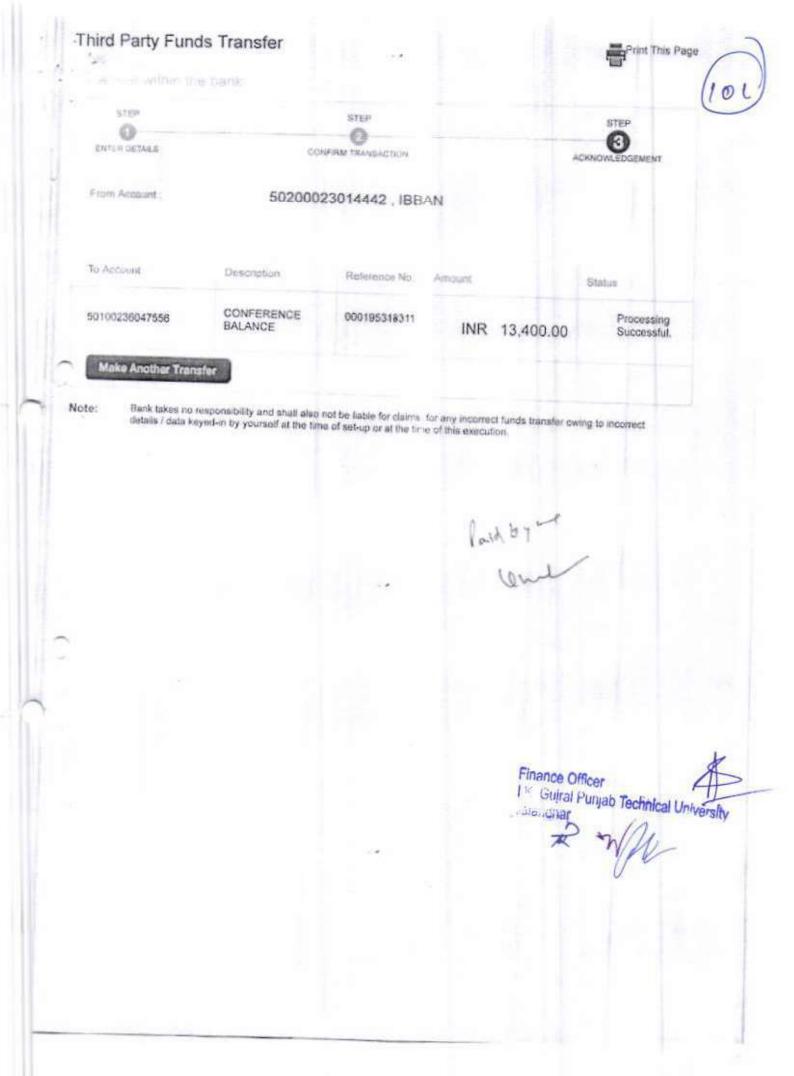

| Nil          |  |  |  |

The bills have been attached herewith and the Hard Copy of the same has been sent by hand. Further, the Receipt for the Registration Fee of Rs. 10,620/- (Ten Thousand Six Hundred & Twenty only) to ASM INTERNATIONAL CHENNAI CHAPTER; paid directly by the Accounts Department, IKGPTU; has also been attached.

Randly clear the advance issued to the undersigned as per norms.

BILLS.pdf

09/03/2020 12:20 PM

Note # 26

09/03/2020 12:24 PM

#### DR. VIKAS CHAWLA (DIRECTOR(HSP CAMPUS))

#### DR.NITYA (DY. CONT(F & A))

Finance Officer 1 \* Guiral Punjab Technigal University undhar >



JASLEEN KAUR (AR(F& A))

(AR(HRM))

PARAMJIT SINGH GILL



Star. 3 2 No a sum of Indian Rupees Ten, thousand sit is hundred by Cheque / DD / Cash / Online Transfer towards Sponsorship / Delegate Registration fee / Exhibition Kr & ach De dated Received with thanks from Mr. / Ms. / Dr..... Rs. - X G 003 C/o Ambattur Metai Treaters, A/A1, SIDCO Industrial Estate, Ambattur Chennal 600098 tunjeb 6 technical ASM International Chennai Chapter C Emsil exb@duchtse.org × RECEIPT -DUI VEIS TO < Alethal Changes - Asin (una can 1000 2.2 Cheno Sas v Jalandhar I.K. Gujral Punjab Technical University Finance Officer AL ...aund Davalla ASM INTERNATIONAL CHENNAL CHAPTER Kap F Del H. [weent JETH Ditects TREASU Date M MAYON 0 0710312020 À ç 61 -only 2020 \*

07

20 1

-

|      | Jalan<br>State t                                                                  | Te