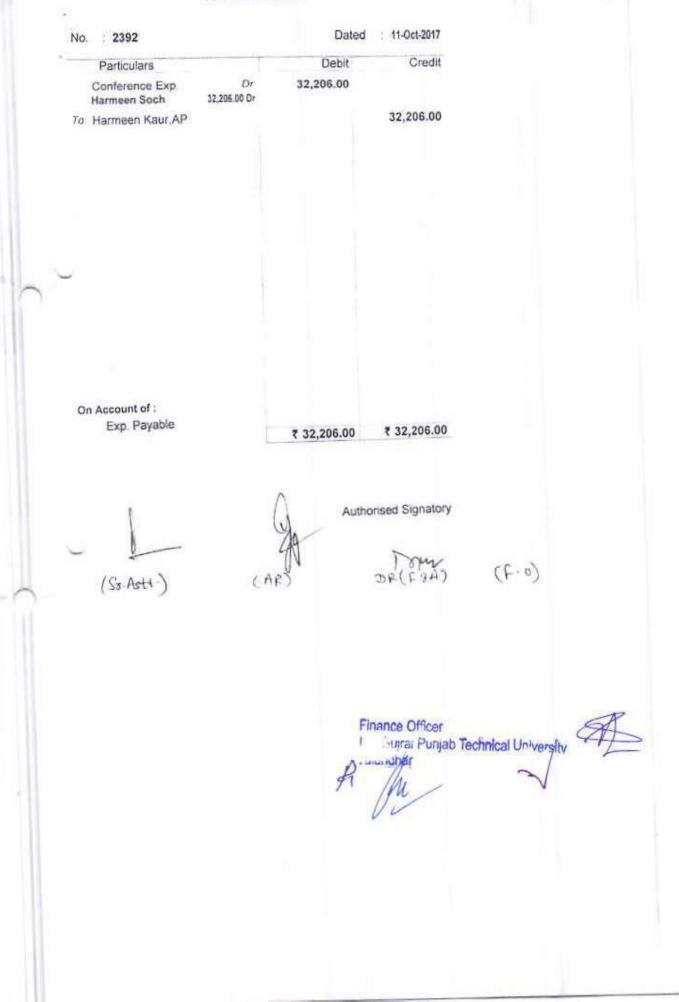

| Registration Fee (Original fee receipt attached as Annexure A)<br>Charges for Cancellation of Tickets (copy of tickets attached) | INR 17,282.00                                                                                                                                                                                                                                                                                        | -                                                                                                                                                                                                                                                                                                                                |
|----------------------------------------------------------------------------------------------------------------------------------|------------------------------------------------------------------------------------------------------------------------------------------------------------------------------------------------------------------------------------------------------------------------------------------------------|----------------------------------------------------------------------------------------------------------------------------------------------------------------------------------------------------------------------------------------------------------------------------------------------------------------------------------|
| (a) Cost of Ticket INR 15.952                                                                                                    |                                                                                                                                                                                                                                                                                                      |                                                                                                                                                                                                                                                                                                                                  |
| (Copy of invoice attached as Annexure B1)<br>(b) Refund for Ticket Cancellation INR 1.028                                        | INR 14,924.00                                                                                                                                                                                                                                                                                        |                                                                                                                                                                                                                                                                                                                                  |
| Total cost incurred                                                                                                              | INR 32,206.00                                                                                                                                                                                                                                                                                        |                                                                                                                                                                                                                                                                                                                                  |
| Less: Advance from IKGPTU<br>Reimbursement in my name                                                                            | INR 2,206.00                                                                                                                                                                                                                                                                                         |                                                                                                                                                                                                                                                                                                                                  |
|                                                                                                                                  | Charges for Cancellation of Tickets (copy of tickets attached)<br>(a) Cost of Ticket INR 15.952<br>(Copy of invoice attached as Annexure B1)<br>(b) Refund for Ticket Cancellation INR 1.028<br>(Copy of refund details attached as Annexure B2)<br>Total cost incurred<br>Less: Advance from IKGPTU | Charges for Cancellation of Tickets (copy of tickets attached)<br>(a) Cost of Ticket INR 15.952<br>(Copy of invoice attached as Annexure B1)<br>(b) Refund for Ticket Cancellation INR 1.028<br>(Copy of refund details attached as Annexure B2)<br>Total cost incurred INR 32,206.00<br>Less: Advance from IKGPTU INR 30,000.00 |

It is requested that kindly permit me to adjust the advance of INR 30,000 issued vide Advance No. 33 dated: 21-12-2016 and reimbursement of INR 2,206.00 in my name.

This is submitted for your approval please.