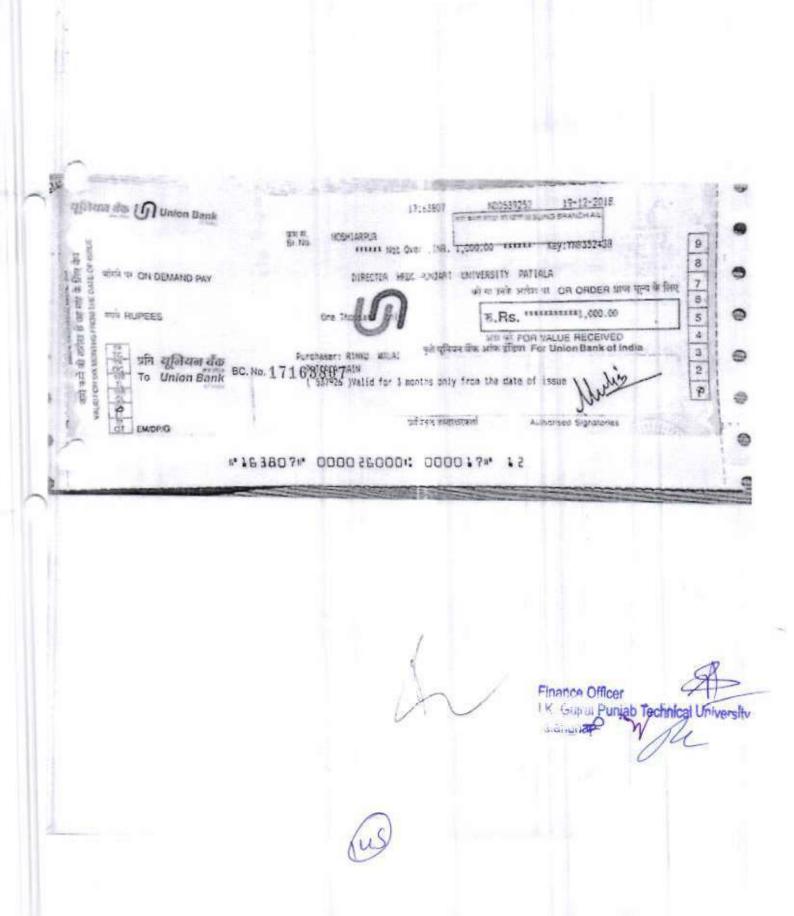

RDC) PUNJABI UNIVERSITY, PATIALA

### Prof. Yograj Director. UGC-Human Resource Development Centre & Additional Dean, College Development Council Professor and Head. Department of Punjabi Development of Language



Phone/Fax 1 E-mail 1 Website 1 0175-3046508 hedepuplingmail.com

Date: 29-01-2019

### RELIEVING ORDER

Dr. Rinku Walia, Assistant Professor in Civil Engg. IKGPTU, Hoshiarpur, Punjab is hereby relieved from UGC-Human Resource Development Centre (HRDC), Punjabi University, Patiala on 29-01 2019 A.N. after completing the 38<sup>th</sup> Orientation Course held from 01-01-2019 to 29-01-2019. An amount of Rs. 1,000/- (Rs. One Thousand only) as non-refundable registration fee has been received from him/her

Director

Incly

Finance Officer I.K. Gujral Punjab Technical University

2



| NT CENTRE                                                                                                            | Sr No. 1012       | AMME                                |                         |                                                                       |                   |                                       |                                   | Vice-Chancellor |            |                |
|----------------------------------------------------------------------------------------------------------------------|-------------------|-------------------------------------|-------------------------|-----------------------------------------------------------------------|-------------------|---------------------------------------|-----------------------------------|-----