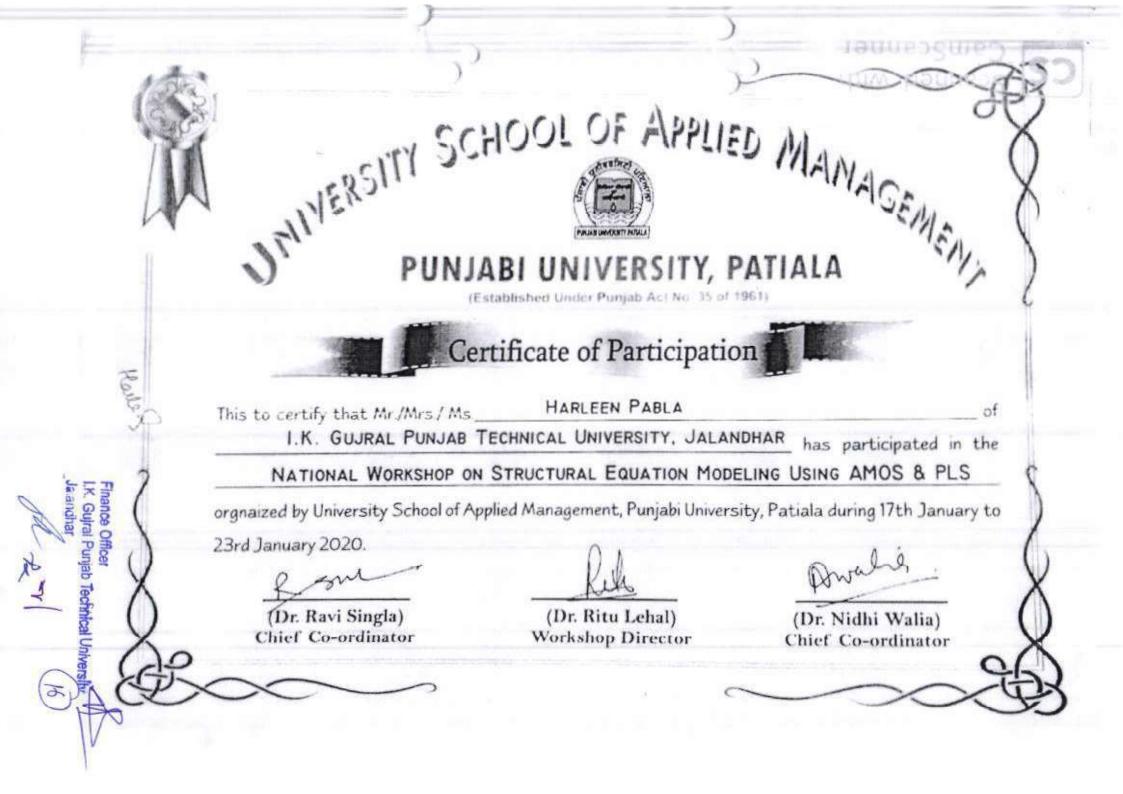

|

Workshop Registration Fee (copy attached)

**INR 5000** Bus Tickets (Departure: Jalandhar to Patiala INR 700 (350+350) & Return Patiala to Jalandhar) Accommodation charges (tentative) INR 2500 Taxi Fare (INR 100 each side) **INR 200** Total

INR 8,400 (approx.)

It is requested that kindly permit me to avail duty leaves from January 16-24, 2020 and claim the above mentioned amount as per IKGPTU norms (copy attached). This is submitted for your kind approval please.

Thank you

With Regards

Harleen Pabla)

Research Scholar (Marketing)

(Dr. Kapil Gupta) Assistant Professor

approved as fer nor

(Dr. Harmeen Soch) Head of the Department Enclosed Copies:

Workshop Brochure (Annexure- A)

2 IKGPTU Notification (Annexure- B)

Finance Officer iourial Punjab Technical Universit J.G. Willian



|  |                                                 |                    |                         | in for<br>33 <sup>11</sup>                                                                                                                                                                                                                   |              |                                                                                 |                    | Swelt                                             |
|--|-------------------------------------------------|--------------------|-------------------------|------------------------------------------------------------------------------------------------------------------------------------------------------------------------------------------