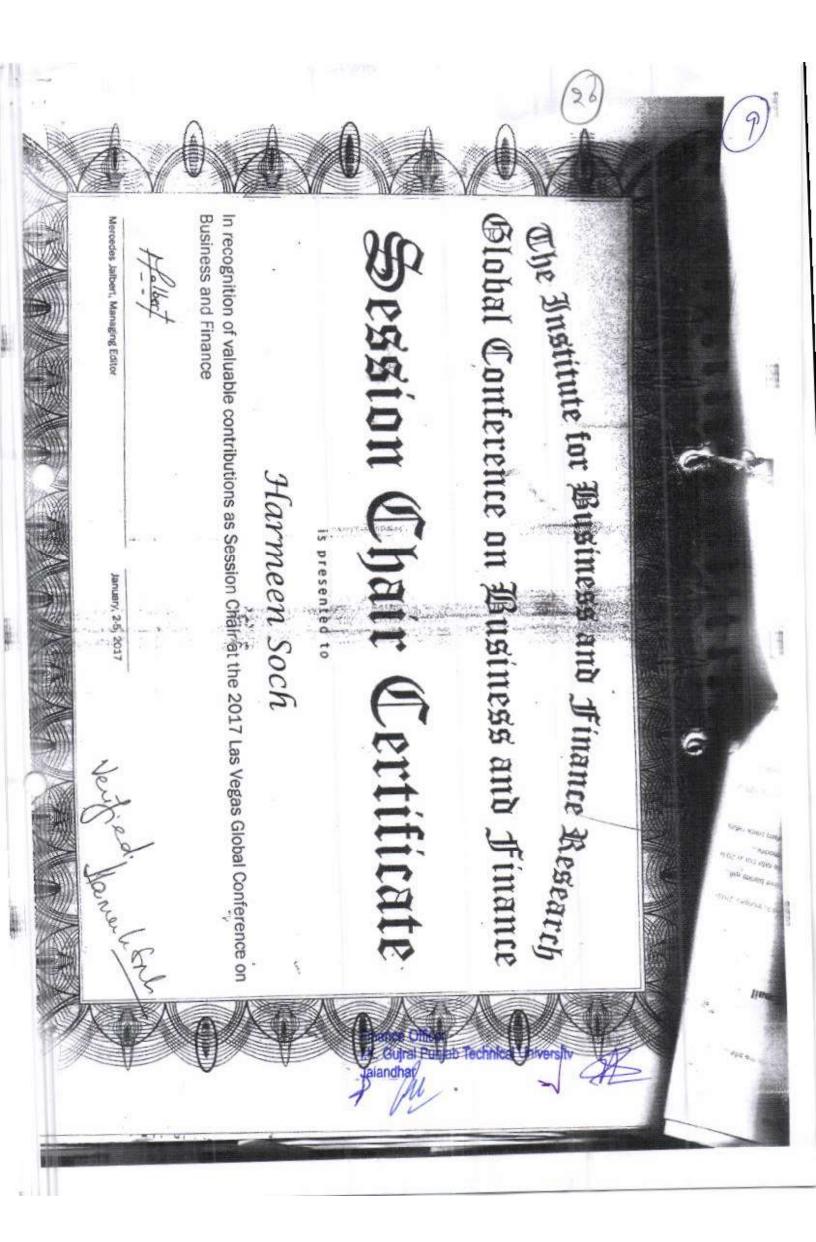

Submitted for information

Deputy Finance Officer

Deputy Registrar

Finance Officer

Finance Officer 1 . Gujra: Punjab Technical University

Jara Char

| S.No | Year    | Name of Faculty       | PAN        | Name of Conference/wrokshop<br>attended for which financial support<br>provided                                                       | Name of the<br>professional body<br>from which<br>membership fee is<br>provided | Amount of Support |
|------|---------|-----------------------|------------|---------------------------------------------------------------------------------------------------------------------------------------|---------------------------------------------------------------------------------|-------------------|
| 1    | 2016-17 | Dr. Ashish Arora      | ADTPA2031M | International Congress on Mathematical<br>Education-2016 at Hemburg Germnty<br>From 24-31.07.2016                                     |                                                                                 | Rs. 1,93,640      |
| 2    | 2016-17 | Dr. Barinderjit Singh | BXWPS5697F | Conference on Technologies in<br>Sustainable Food Systems in SLIET<br>Longowal from 06-08.10.2016                                     |                                                                                 | Rs. 4980          |
|      |         |                       |            | Conference on Food processing for<br>Sustainable Agriculture & Industry<br>ICFOST XXV at GNDU, Amritsar from<br>10 Nov to 12 Nov 2016 |                                                                                 | Rs. 31299         |
| 3    | 2016-17 | Dr. Dalveer Kaur      | AIKPD3998A | STC at NIT- Kurukshetera Haryana<br>from 20-24.06.2016                                                                                |                                                                                 | Rs. 15557         |
| 4    | 2016-17 | Dr. Hitesh Sharma     | AZRPS1201K | Applied Nanotechnology and<br>Nanoscience International Conference<br>at Spain from 09-11.11.2016                                     |                                                                                 | Rs. 1,73,009      |
| 5    | 2016-17 | Dr. Harmeen Kaur      | AHTPK2765N | LISEM at Goa from 08-11.10.2016                                                                                                       |                                                                                 | Rs. 67,319        |
|      |         | 16                    |            | Global conference on Business and<br>Finance at USA from 30.12.2016 to<br>08.01.2017                                                  |                                                                                 | Rs. 3,75,717      |
|      |         |                       |            | IIMA Conference on Marketing in<br>Emerging Economics                                                                                 |                                                                                 | Rs. 32206         |
| 3    | 2016-17 | Dr. Mandeep Kaur      | AZLPK7813M | 15th ICCSR at Australia from 2-8.9.16                                                                                                 |                                                                                 | Rs.2,22,620       |