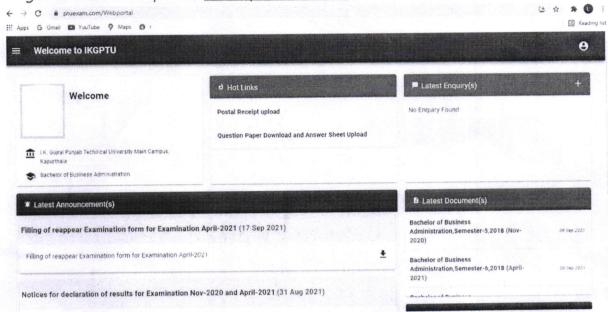

## Screen shots of user interfaces

 Present Current status of automation of examination division including Screen Shots of Various Module of Software.
 Login of students' portal <u>www.ptuexam.com</u>

## Facility available in login of students: