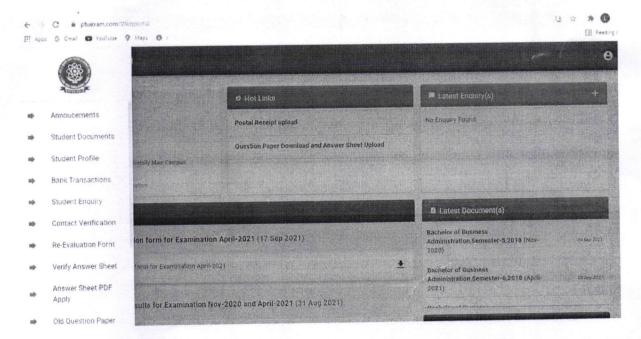

## Screen shots of user interfaces

 Present Current status of automation of examination division including Screen Shots of Various Module of Software.
 Login of students' portal <u>www.ptuexam.com</u>

## Facility available in login of students: