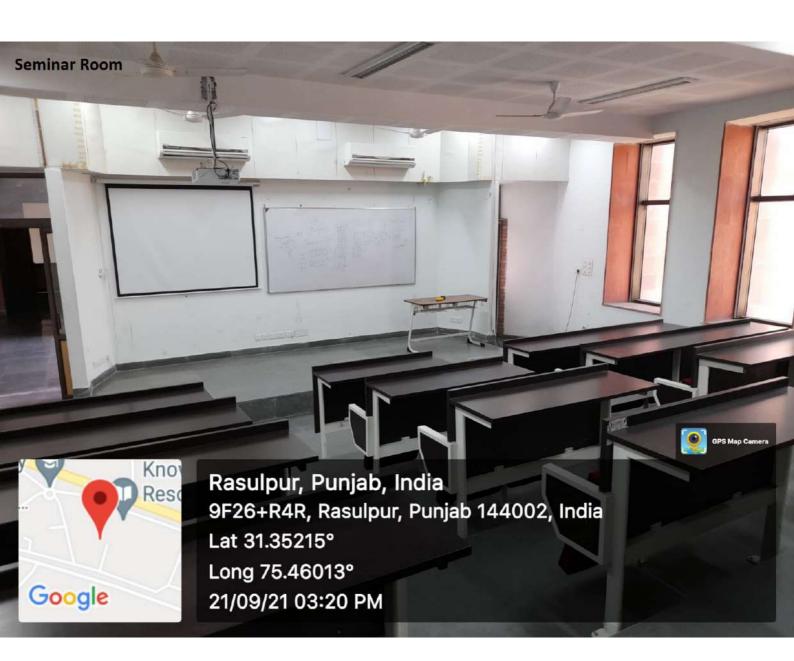

## Percentage of Classrooms and Seminar Halls with ICT enabled facilities

| Sl. No. | Supporting Documents                                   | Page Number |
|---------|--------------------------------------------------------|-------------|
| 1.      | Department Wise Details of Classrooms with ICT enabled | 1-3         |
|         | Facilities                                             |             |
| 2.      | Geotagged photographs of class rooms / Seminar Halls   | 4-92        |
|         | with ICT enabled facilities of Different Departments   |             |
|         | ० जा रेगरीन                                            |             |

4.3.1 Percentage of classrooms and seminar halls with ICT - enabled facilities such as LCD, smart board, Wi-Fi/LAN, audio video recording facilities .(Data for the latest completed academic year) (5)

| Room number or Name of classrooms/Se minar Hall with LCD / wifi/LAN facilities with room numbers | Type of ICT facility     | Link to geo tagged photos                 |
|--------------------------------------------------------------------------------------------------|--------------------------|-------------------------------------------|
|                                                                                                  | Department of Ch         | emical Sciences                           |
| Room No 9                                                                                        | Projector with screen    |                                           |
| Room No 10                                                                                       | Projector with screen    |                                           |
|                                                                                                  | Department of P          | hysical Sciences                          |
| Room No 107                                                                                      | Wi Fi and Projector      | https://ptu.ac.in/physical-sciences/labs/ |
|                                                                                                  | Department of Mat        | hematical Sciences                        |
| Nil                                                                                              | Nil                      |                                           |
|                                                                                                  | Department of C          | ivil Engineering                          |
| A010                                                                                             | OHP with projection scre | en                                        |
| A111                                                                                             | OHP with projection scre | en                                        |
|                                                                                                  | Department of Compute    | er Science Engineering                    |
| Room No. 501                                                                                     | wifi/Projector           | Photos are attached                       |
| Room No. 510                                                                                     | wifi/Projector           | Photos are attached                       |
| Room No. 511                                                                                     | wifi/Projector           | Photos are attached                       |
| Room No. 411                                                                                     | wifi/Projector           | Photos are attached                       |
|                                                                                                  | Department of Mech       | anical Engineering                        |
| Ground floor<br>(A-007) Tutorial<br>Room                                                         | Wifi                     |                                           |
| Ground floor<br>(A-008) Tutorial<br>Room                                                         | Wifi                     |                                           |
| Ground floor<br>(A-010) Lecture<br>hall                                                          | LCD projector            |                                           |
| Ground floor<br>(A-009) Tutorial<br>Room                                                         | Wifi                     |                                           |