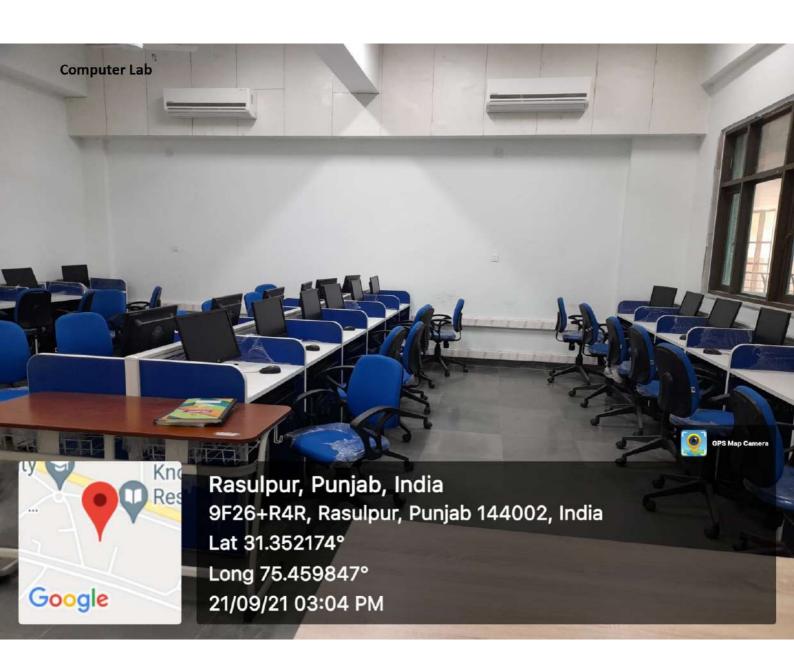

## Percentage of Classrooms and Seminar Halls with ICT enabled facilities

| Sl. No. | Supporting Documents                                   | Page Number |
|---------|--------------------------------------------------------|-------------|
| 1.      | Department Wise Details of Classrooms with ICT enabled | 1-3         |
|         | Facilities                                             |             |
| 2.      | Geotagged photographs of class rooms / Seminar Halls   | 4-92        |
|         | with ICT enabled facilities of Different Departments   |             |
|         | ० जा रेगरीन                                            |             |

4.3.1 Percentage of classrooms and seminar halls with ICT - enabled facilities such as LCD, smart board, Wi-Fi/LAN, audio video recording facilities .(Data for the latest completed academic year) (5)

| Room number or Name of classrooms/Se minar Hall with LCD / wifi/LAN facilities with room numbers | Type of ICT facility     | Link to geo tagged photos                 |
|--------------------------------------------------------------------------------------------------|--------------------------|-------------------------------------------|
|                                                                                                  | Department of Ch         | emical Sciences                           |
| Room No 9                                                                                        | Projector with screen    |                                           |
| Room No 10                                                                                       | Projector with screen    |                                           |
|                                                                                                  | Department of P          | hysical Sciences                          |
| Room No 107                                                                                      | Wi Fi and Projector      | https://ptu.ac.in/physical-sciences/labs/ |
|                                                                                                  | Department of Mat        | hematical Sciences                        |
| Nil                                                                                              | Nil                      |                                           |
|                                                                                                  | Department of C          | ivil Engineering                          |
| A010                                                                                             | OHP with projection scre | en                                        |
| A111                                                                                             | OHP with projection scre | en                                        |
|                                                                                                  | Department of Compute    | er Science Engineering                    |
| Room No. 501                                                                                     | wifi/Projector           | Photos are attached                       |
| Room No. 510                                                                                     | wifi/Projector           | Photos are attached                       |
| Room No. 511                                                                                     | wifi/Projector           | Photos are attached                       |
| Room No. 411                                                                                     | wifi/Projector           | Photos are attached                       |
|                                                                                                  | Department of Mech       | anical Engineering                        |
| Ground floor<br>(A-007) Tutorial<br>Room                                                         | Wifi                     |                                           |
| Ground floor<br>(A-008) Tutorial<br>Room                                                         | Wifi                     |                                           |
| Ground floor<br>(A-010) Lecture<br>hall                                                          | LCD projector            |                                           |
| Ground floor<br>(A-009) Tutorial<br>Room                                                         | Wifi                     |                                           |