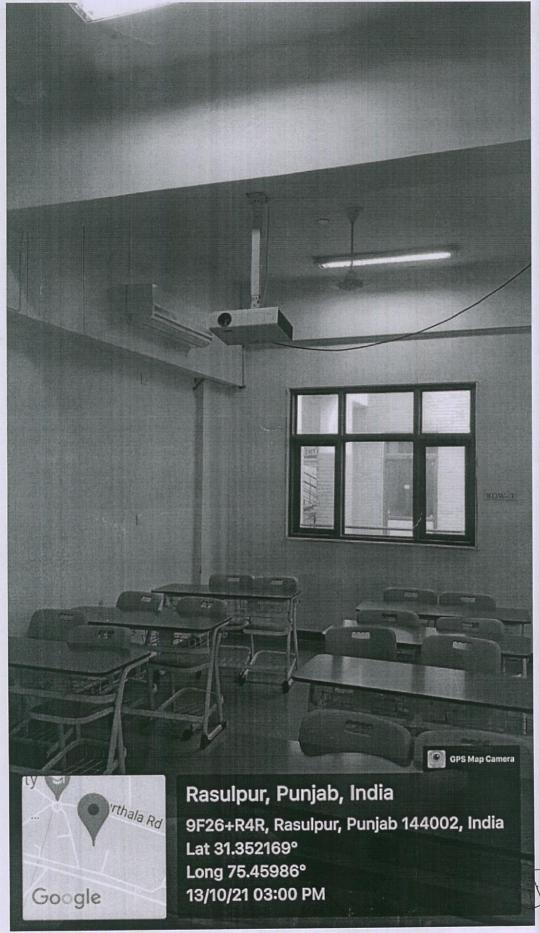

4.3.1 Percentage of classrooms and seminar halls with ICT - enabled facilities such as LCD, smart board, Wi-Fi/LAN, audio video recording facilities .(Data for the latest completed academic year) (5)

| Room number or Name of classrooms/Se minar Hall with LCD / wifi/LAN facilities with room numbers | Type of ICT facility     | Link to geo tagged photos                 |
|--------------------------------------------------------------------------------------------------|--------------------------|-------------------------------------------|
|                                                                                                  | Department of Ch         | emical Sciences                           |
| Room No 9                                                                                        | Projector with screen    |                                           |
| Room No 10                                                                                       | Projector with screen    |                                           |
|                                                                                                  | Department of P          | hysical Sciences                          |
| Room No 107                                                                                      | Wi Fi and Projector      | https://ptu.ac.in/physical-sciences/labs/ |
|                                                                                                  | Department of Mat        | hematical Sciences                        |
| Nil                                                                                              | Nil                      |                                           |
|                                                                                                  | Department of C          | ivil Engineering                          |
| A010                                                                                             | OHP with projection scre | en                                        |
| A111                                                                                             | OHP with projection scre | en                                        |
|                                                                                                  | Department of Compute    | er Science Engineering                    |
| Room No. 501                                                                                     | wifi/Projector           | Photos are attached                       |
| Room No. 510                                                                                     | wifi/Projector           | Photos are attached                       |
| Room No. 511                                                                                     | wifi/Projector           | Photos are attached                       |
| Room No. 411                                                                                     | wifi/Projector           | Photos are attached                       |
|                                                                                                  | Department of Mech       | anical Engineering                        |
| Ground floor<br>(A-007) Tutorial<br>Room                                                         | Wifi                     |                                           |
| Ground floor<br>(A-008) Tutorial<br>Room                                                         | Wifi                     |                                           |
| Ground floor<br>(A-010) Lecture<br>hall                                                          | LCD projector            |                                           |
| Ground floor<br>(A-009) Tutorial<br>Room                                                         | Wifi                     |                                           |