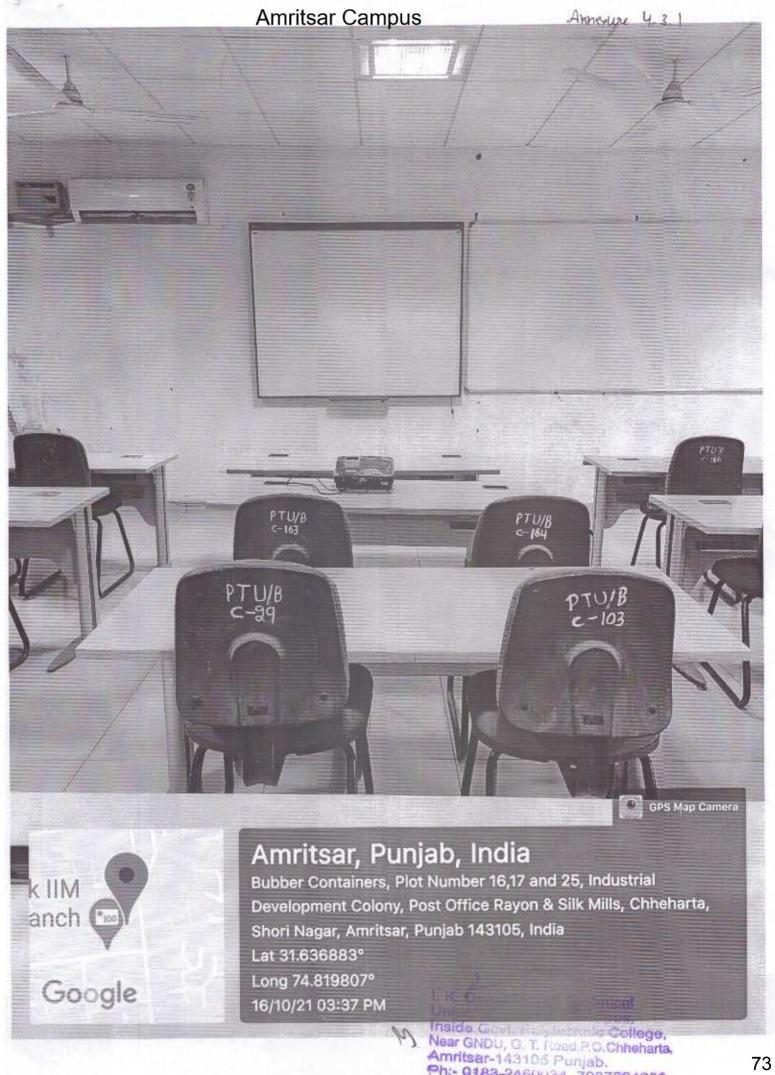

4.3.1 Percentage of classrooms and seminar halls with ICT - enabled facilities such as LCD, smart board, Wi-Fi/LAN, audio video recording facilities .(Data for the latest completed academic year) (5)

| Room number or Name of classrooms/Se minar Hall with LCD / wifi/LAN facilities with room numbers | Type of ICT facility     | Link to geo tagged photos                 |
|--------------------------------------------------------------------------------------------------|--------------------------|-------------------------------------------|
|                                                                                                  | Department of Ch         | emical Sciences                           |
| Room No 9                                                                                        | Projector with screen    |                                           |
| Room No 10                                                                                       | Projector with screen    |                                           |
|                                                                                                  | Department of P          | hysical Sciences                          |
| Room No 107                                                                                      | Wi Fi and Projector      | https://ptu.ac.in/physical-sciences/labs/ |
|                                                                                                  | Department of Mat        | hematical Sciences                        |
| Nil                                                                                              | Nil                      |                                           |
|                                                                                                  | Department of C          | ivil Engineering                          |
| A010                                                                                             | OHP with projection scre | en                                        |
| A111                                                                                             | OHP with projection scre | en                                        |
|                                                                                                  | Department of Compute    | er Science Engineering                    |
| Room No. 501                                                                                     | wifi/Projector           | Photos are attached                       |
| Room No. 510                                                                                     | wifi/Projector           | Photos are attached                       |
| Room No. 511                                                                                     | wifi/Projector           | Photos are attached                       |
| Room No. 411                                                                                     | wifi/Projector           | Photos are attached                       |
|                                                                                                  | Department of Mech       | anical Engineering                        |
| Ground floor<br>(A-007) Tutorial<br>Room                                                         | Wifi                     |                                           |
| Ground floor<br>(A-008) Tutorial<br>Room                                                         | Wifi                     |                                           |
| Ground floor<br>(A-010) Lecture<br>hall                                                          | LCD projector            |                                           |
| Ground floor<br>(A-009) Tutorial<br>Room                                                         | Wifi                     |                                           |