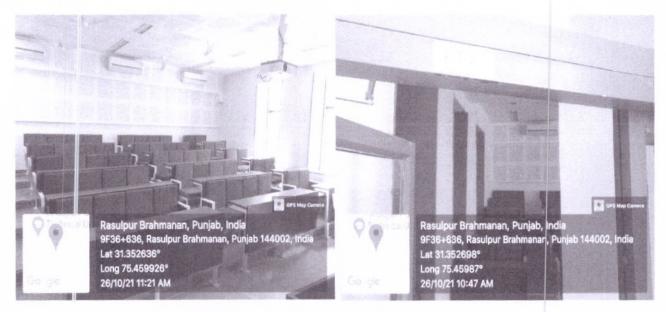

4.3.1 Percentage of classrooms and seminar halls with ICT - enabled facilities such as LCD, smart board, Wi-Fi/LAN, audio video recording facilities .(Data for the latest completed academic year) (5)

| Room number or Name of classrooms/Se minar Hall with LCD / wifi/LAN facilities with room numbers | Type of ICT facility     | Link to geo tagged photos                 |
|--------------------------------------------------------------------------------------------------|--------------------------|-------------------------------------------|
|                                                                                                  | Department of Ch         | emical Sciences                           |
| Room No 9                                                                                        | Projector with screen    |                                           |
| Room No 10                                                                                       | Projector with screen    |                                           |
|                                                                                                  | Department of P          | hysical Sciences                          |
| Room No 107                                                                                      | Wi Fi and Projector      | https://ptu.ac.in/physical-sciences/labs/ |
|                                                                                                  | Department of Mat        | hematical Sciences                        |
| Nil                                                                                              | Nil                      |                                           |
|                                                                                                  | Department of C          | ivil Engineering                          |
| A010                                                                                             | OHP with projection scre | en                                        |
| A111                                                                                             | OHP with projection scre | en                                        |
|                                                                                                  | Department of Compute    | er Science Engineering                    |
| Room No. 501                                                                                     | wifi/Projector           | Photos are attached                       |
| Room No. 510                                                                                     | wifi/Projector           | Photos are attached                       |
| Room No. 511                                                                                     | wifi/Projector           | Photos are attached                       |
| Room No. 411                                                                                     | wifi/Projector           | Photos are attached                       |
|                                                                                                  | Department of Mech       | anical Engineering                        |
| Ground floor<br>(A-007) Tutorial<br>Room                                                         | Wifi                     |                                           |
| Ground floor<br>(A-008) Tutorial<br>Room                                                         | Wifi                     |                                           |
| Ground floor<br>(A-010) Lecture<br>hall                                                          | LCD projector            |                                           |
| Ground floor<br>(A-009) Tutorial<br>Room                                                         | Wifi                     |                                           |