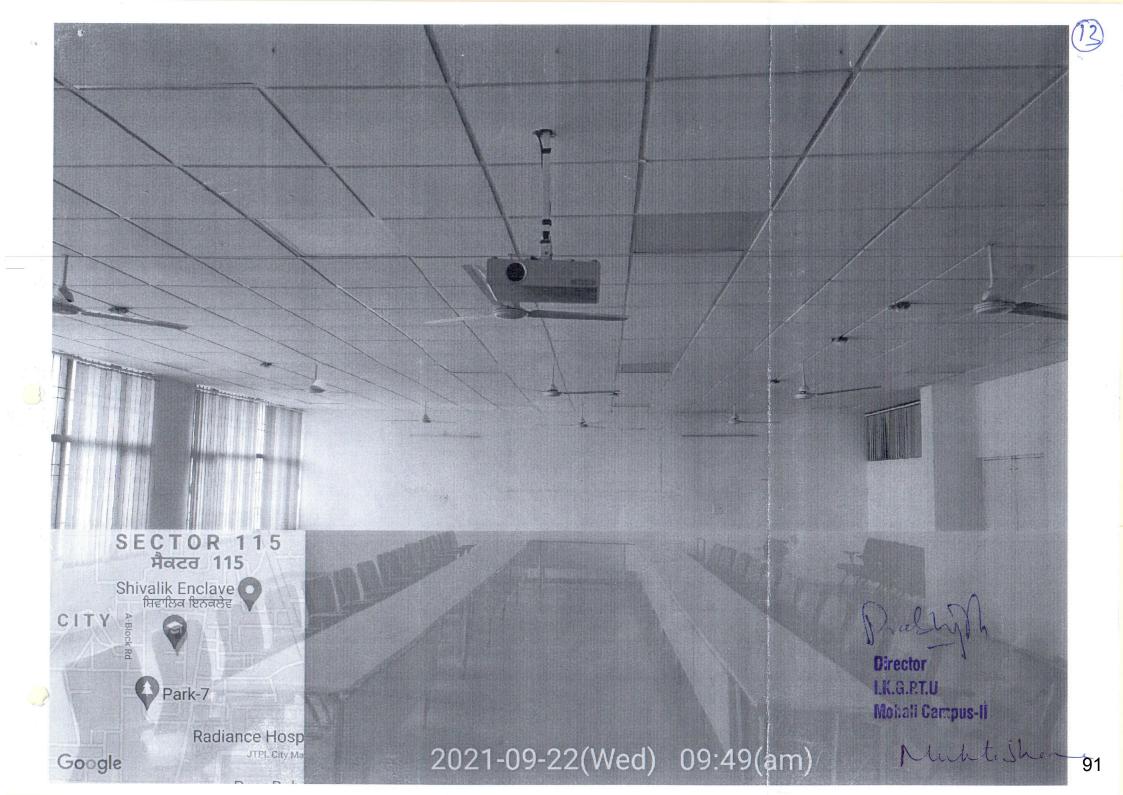

| Class Room-4           | Projectors/Lan and Speaker with amplifier |          |
|------------------------|-------------------------------------------|----------|
| Class Room-5           | Projectors/Lan                            |          |
| Seminar Hall           | ICT enabled                               |          |
|                        | Mohali C                                  | ampus II |
| Computer Lab           | 40 PC/1 Projector/Lan/wifi                |          |
| Examination hall 01    | wifi                                      |          |
| Audio visual lab<br>05 | 1 Projector/wifi                          |          |
| Studio-II(01)          | wifi                                      |          |
| Seminar Hall           | 1 Projector/wifi                          |          |
| Class room-02          | 1 Projector/wifi                          |          |