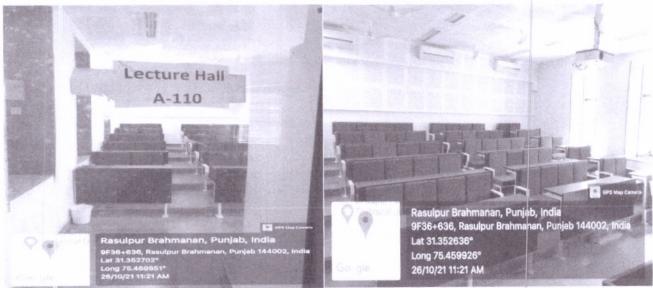

4.3.1 Percentage of classrooms and seminar halls with ICT - enabled facilities such as LCD, smart board, Wi-Fi/LAN, audio video recording facilities .(Data for the latest completed academic year) (5)

| Room number or Name of classrooms/Se minar Hall with LCD / wifi/LAN facilities with room numbers | Type of ICT facility     | Link to geo tagged photos                 |
|--------------------------------------------------------------------------------------------------|--------------------------|-------------------------------------------|
|                                                                                                  | Department of Ch         | emical Sciences                           |
| Room No 9                                                                                        | Projector with screen    |                                           |
| Room No 10                                                                                       | Projector with screen    |                                           |
|                                                                                                  | Department of P          | hysical Sciences                          |
| Room No 107                                                                                      | Wi Fi and Projector      | https://ptu.ac.in/physical-sciences/labs/ |
|                                                                                                  | Department of Mat        | hematical Sciences                        |
| Nil                                                                                              | Nil                      |                                           |
|                                                                                                  | Department of C          | ivil Engineering                          |
| A010                                                                                             | OHP with projection scre | en                                        |
| A111                                                                                             | OHP with projection scre | en                                        |
|                                                                                                  | Department of Compute    | er Science Engineering                    |
| Room No. 501                                                                                     | wifi/Projector           | Photos are attached                       |
| Room No. 510                                                                                     | wifi/Projector           | Photos are attached                       |
| Room No. 511                                                                                     | wifi/Projector           | Photos are attached                       |
| Room No. 411                                                                                     | wifi/Projector           | Photos are attached                       |
|                                                                                                  | Department of Mech       | anical Engineering                        |
| Ground floor<br>(A-007) Tutorial<br>Room                                                         | Wifi                     |                                           |
| Ground floor<br>(A-008) Tutorial<br>Room                                                         | Wifi                     |                                           |
| Ground floor<br>(A-010) Lecture<br>hall                                                          | LCD projector            |                                           |
| Ground floor<br>(A-009) Tutorial<br>Room                                                         | Wifi                     |                                           |