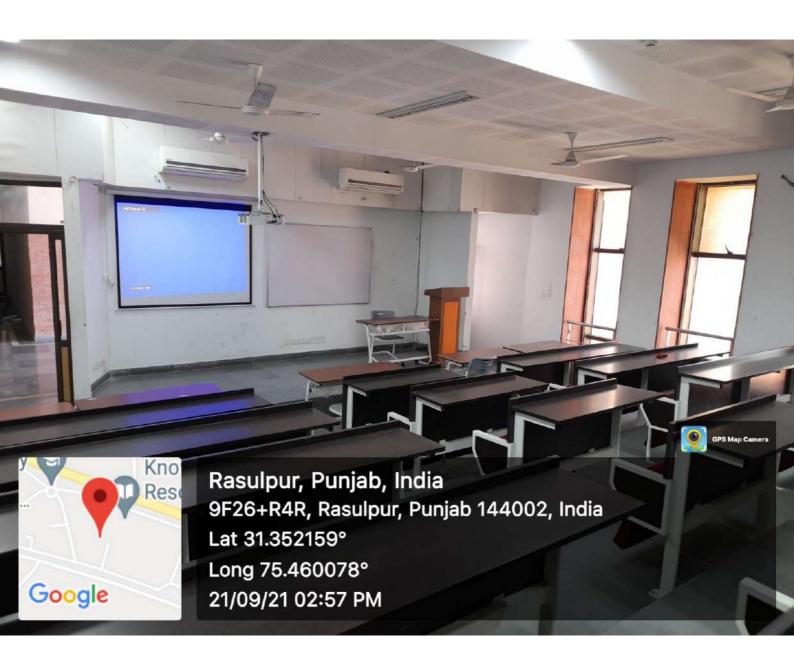

## Percentage of Classrooms and Seminar Halls with ICT enabled facilities

| Sl. No. | Supporting Documents                                   | Page Number |
|---------|--------------------------------------------------------|-------------|
| 1.      | Department Wise Details of Classrooms with ICT enabled | 1-3         |
|         | Facilities                                             |             |
| 2.      | Geotagged photographs of class rooms / Seminar Halls   | 4-92        |
|         | with ICT enabled facilities of Different Departments   |             |
|         | ० जा रेगरीन                                            |             |

4.3.1 Percentage of classrooms and seminar halls with ICT - enabled facilities such as LCD, smart board, Wi-Fi/LAN, audio video recording facilities .(Data for the latest completed academic year) (5)

| Room number or Name of classrooms/Se minar Hall with LCD / wifi/LAN facilities with room numbers | Type of ICT facility     | Link to geo tagged photos                 |
|--------------------------------------------------------------------------------------------------|--------------------------|-------------------------------------------|
|                                                                                                  | Department of Ch         | emical Sciences                           |
| Room No 9                                                                                        | Projector with screen    |                                           |
| Room No 10                                                                                       | Projector with screen    |                                           |
|                                                                                                  | Department of P          | hysical Sciences                          |
| Room No 107                                                                                      | Wi Fi and Projector      | https://ptu.ac.in/physical-sciences/labs/ |
|                                                                                                  | Department of Mat        | hematical Sciences                        |
| Nil                                                                                              | Nil                      |                                           |
|                                                                                                  | Department of C          | ivil Engineering                          |
| A010                                                                                             | OHP with projection scre | en                                        |
| A111                                                                                             | OHP with projection scre | en                                        |
|                                                                                                  | Department of Compute    | er Science Engineering                    |
| Room No. 501                                                                                     | wifi/Projector           | Photos are attached                       |
| Room No. 510                                                                                     | wifi/Projector           | Photos are attached                       |
| Room No. 511                                                                                     | wifi/Projector           | Photos are attached                       |
| Room No. 411                                                                                     | wifi/Projector           | Photos are attached                       |
|                                                                                                  | Department of Mech       | anical Engineering                        |
| Ground floor<br>(A-007) Tutorial<br>Room                                                         | Wifi                     |                                           |
| Ground floor<br>(A-008) Tutorial<br>Room                                                         | Wifi                     |                                           |
| Ground floor<br>(A-010) Lecture<br>hall                                                          | LCD projector            |                                           |
| Ground floor<br>(A-009) Tutorial<br>Room                                                         | Wifi                     |                                           |