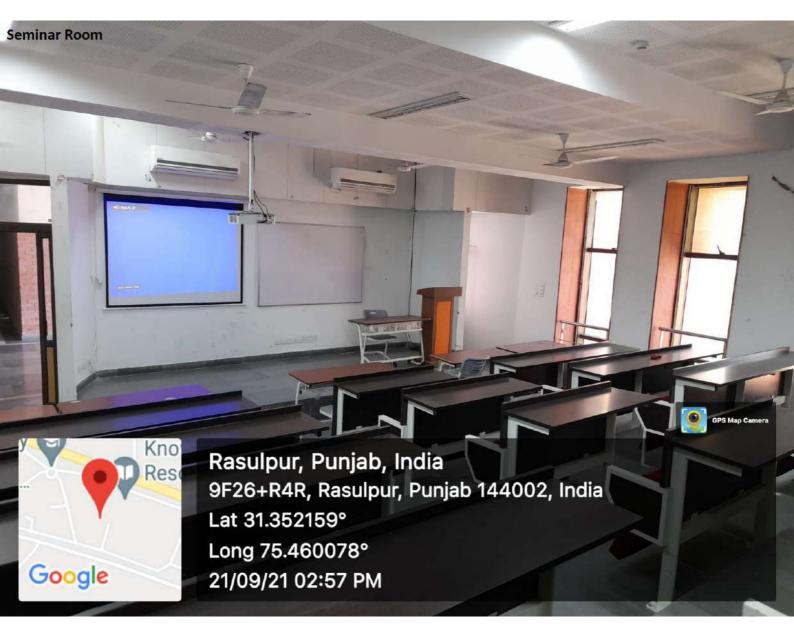

4.3.1 Percentage of classrooms and seminar halls with ICT - enabled facilities such as LCD, smart board, Wi-Fi/LAN, audio video recording facilities .(Data for the latest completed academic year) (5)

| Room number or Name of classrooms/Se minar Hall with LCD / wifi/LAN facilities with room numbers | Type of ICT facility     | Link to geo tagged photos                 |
|--------------------------------------------------------------------------------------------------|--------------------------|-------------------------------------------|
|                                                                                                  | Department of Ch         | emical Sciences                           |
| Room No 9                                                                                        | Projector with screen    |                                           |
| Room No 10                                                                                       | Projector with screen    |                                           |
|                                                                                                  | Department of P          | hysical Sciences                          |
| Room No 107                                                                                      | Wi Fi and Projector      | https://ptu.ac.in/physical-sciences/labs/ |
|                                                                                                  | Department of Mat        | hematical Sciences                        |
| Nil                                                                                              | Nil                      |                                           |
|                                                                                                  | Department of C          | ivil Engineering                          |
| A010                                                                                             | OHP with projection scre | en                                        |
| A111                                                                                             | OHP with projection scre | en                                        |
|                                                                                                  | Department of Compute    | er Science Engineering                    |
| Room No. 501                                                                                     | wifi/Projector           | Photos are attached                       |
| Room No. 510                                                                                     | wifi/Projector           | Photos are attached                       |
| Room No. 511                                                                                     | wifi/Projector           | Photos are attached                       |
| Room No. 411                                                                                     | wifi/Projector           | Photos are attached                       |
|                                                                                                  | Department of Mech       | anical Engineering                        |
| Ground floor<br>(A-007) Tutorial<br>Room                                                         | Wifi                     |                                           |
| Ground floor<br>(A-008) Tutorial<br>Room                                                         | Wifi                     |                                           |
| Ground floor<br>(A-010) Lecture<br>hall                                                          | LCD projector            |                                           |
| Ground floor<br>(A-009) Tutorial<br>Room                                                         | Wifi                     |                                           |