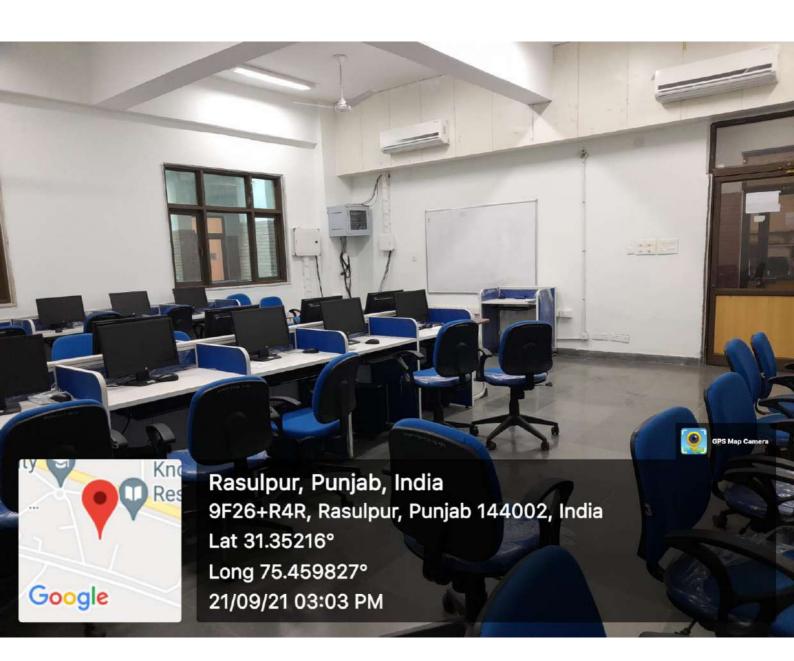

## Percentage of Classrooms and Seminar Halls with ICT enabled facilities

| Sl. No. | Supporting Documents                                   | Page Number |
|---------|--------------------------------------------------------|-------------|
| 1.      | Department Wise Details of Classrooms with ICT enabled | 1-3         |
|         | Facilities                                             |             |
| 2.      | Geotagged photographs of class rooms / Seminar Halls   | 4-92        |
|         | with ICT enabled facilities of Different Departments   |             |
|         | ० जा रेगरीन                                            |             |

4.3.1 Percentage of classrooms and seminar halls with ICT - enabled facilities such as LCD, smart board, Wi-Fi/LAN, audio video recording facilities .(Data for the latest completed academic year) (5)

| Room number or Name of classrooms/Se minar Hall with LCD / wifi/LAN facilities with room numbers | Type of ICT facility     | Link to geo tagged photos                 |
|--------------------------------------------------------------------------------------------------|--------------------------|-------------------------------------------|
|                                                                                                  | Department of Ch         | emical Sciences                           |
| Room No 9                                                                                        | Projector with screen    |                                           |
| Room No 10                                                                                       | Projector with screen    |                                           |
|                                                                                                  | Department of P          | hysical Sciences                          |
| Room No 107                                                                                      | Wi Fi and Projector      | https://ptu.ac.in/physical-sciences/labs/ |
|                                                                                                  | Department of Mat        | hematical Sciences                        |
| Nil                                                                                              | Nil                      |                                           |
|                                                                                                  | Department of C          | ivil Engineering                          |
| A010                                                                                             | OHP with projection scre | en                                        |
| A111                                                                                             | OHP with projection scre | en                                        |
|                                                                                                  | Department of Compute    | er Science Engineering                    |
| Room No. 501                                                                                     | wifi/Projector           | Photos are attached                       |
| Room No. 510                                                                                     | wifi/Projector           | Photos are attached                       |
| Room No. 511                                                                                     | wifi/Projector           | Photos are attached                       |
| Room No. 411                                                                                     | wifi/Projector           | Photos are attached                       |
|                                                                                                  | Department of Mech       | anical Engineering                        |
| Ground floor<br>(A-007) Tutorial<br>Room                                                         | Wifi                     |                                           |
| Ground floor<br>(A-008) Tutorial<br>Room                                                         | Wifi                     |                                           |
| Ground floor<br>(A-010) Lecture<br>hall                                                          | LCD projector            |                                           |
| Ground floor<br>(A-009) Tutorial<br>Room                                                         | Wifi                     |                                           |