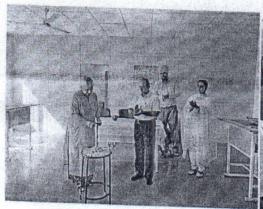

# Two Days - Workshop: Photographs of the Event

Photographs of the Brick Workshop

Inauguration of Workshop

Material and Composition

Workshop Instructor: Vikas Shimpi

Students with Final Structure

(Dr.Gurkirpal Singh)