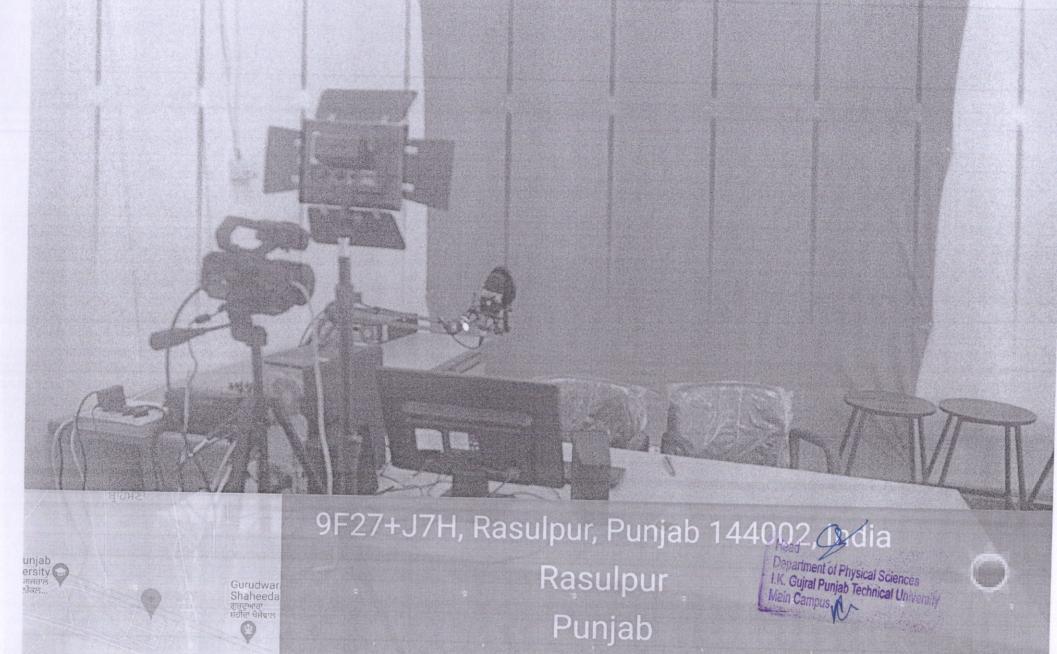

#### Details of the structures of each of the facilities available in the HEI

| Item                                                                                                                                                                                                                                                                                                                                                                                                                                                                                                                                                                                                                                                                                                                                                                                                                                                                                                                                                                                                                                                                                                                                                                                                                                                                                                                                                                                                                                                                                                                                                                                                                                                                                                                                                                                                                                                                                                                                                                                                                                                                                                                           | Details                                                                                                                                                                                                                                                                                                                                                                                                              | Remarks                                                                                                                                                                                                                          |
|--------------------------------------------------------------------------------------------------------------------------------------------------------------------------------------------------------------------------------------------------------------------------------------------------------------------------------------------------------------------------------------------------------------------------------------------------------------------------------------------------------------------------------------------------------------------------------------------------------------------------------------------------------------------------------------------------------------------------------------------------------------------------------------------------------------------------------------------------------------------------------------------------------------------------------------------------------------------------------------------------------------------------------------------------------------------------------------------------------------------------------------------------------------------------------------------------------------------------------------------------------------------------------------------------------------------------------------------------------------------------------------------------------------------------------------------------------------------------------------------------------------------------------------------------------------------------------------------------------------------------------------------------------------------------------------------------------------------------------------------------------------------------------------------------------------------------------------------------------------------------------------------------------------------------------------------------------------------------------------------------------------------------------------------------------------------------------------------------------------------------------|----------------------------------------------------------------------------------------------------------------------------------------------------------------------------------------------------------------------------------------------------------------------------------------------------------------------------------------------------------------------------------------------------------------------|----------------------------------------------------------------------------------------------------------------------------------------------------------------------------------------------------------------------------------|
| Room No.                                                                                                                                                                                                                                                                                                                                                                                                                                                                                                                                                                                                                                                                                                                                                                                                                                                                                                                                                                                                                                                                                                                                                                                                                                                                                                                                                                                                                                                                                                                                                                                                                                                                                                                                                                                                                                                                                                                                                                                                                                                                                                                       | 106<br>Condensed Matter Physics Lab                                                                                                                                                                                                                                                                                                                                                                                  | This is being developed as a common facility in the Condensed Matter Physics Labof Department of Physics College building-3                                                                                                      |
| Area                                                                                                                                                                                                                                                                                                                                                                                                                                                                                                                                                                                                                                                                                                                                                                                                                                                                                                                                                                                                                                                                                                                                                                                                                                                                                                                                                                                                                                                                                                                                                                                                                                                                                                                                                                                                                                                                                                                                                                                                                                                                                                                           | 630 Sq feet                                                                                                                                                                                                                                                                                                                                                                                                          | A lecture recording studio has been set-up in the department of Physical Sciences in room 106 (Area = 630 square feet). This room is a dedicated laboratory in the Department and presently utilized as recording digital studio |
| Equipment                                                                                                                                                                                                                                                                                                                                                                                                                                                                                                                                                                                                                                                                                                                                                                                                                                                                                                                                                                                                                                                                                                                                                                                                                                                                                                                                                                                                                                                                                                                                                                                                                                                                                                                                                                                                                                                                                                                                                                                                                                                                                                                      | Camcorder Handheld camcorder, Image Sensor CMOS, 14 Megapixel, Focal Length 10mm-110mm, Aperture 2.8-4.5, Optical Zoom 11x-15x, Digital Zoom 24x, Focus Auto & Manual, Resolution 1920x1080, Frame Rate 25, 20, 50, 60 Video output HDMI, Audio 3.5mm stereo jack, LCD display 3-3.5mm, Rechargeable Li-Ion Battery of Hire.  Shotgun Microphone Wired handled, Frequency 20-20kHz, SNR 76dB, Sensitivity -43 dBV/Pa | All these equipment's have been installed.                                                                                                                                                                                       |
|                                                                                                                                                                                                                                                                                                                                                                                                                                                                                                                                                                                                                                                                                                                                                                                                                                                                                                                                                                                                                                                                                                                                                                                                                                                                                                                                                                                                                                                                                                                                                                                                                                                                                                                                                                                                                                                                                                                                                                                                                                                                                                                                | Condenser Microphone Wired handheld, Frequency 20-20kHz, SNR 40dB, Metallic, Sensiticity -50 dBV/Pa  Professional Studio Boom Arm Wired Tabletop, Gooseneck length 80cm                                                                                                                                                                                                                                              |                                                                                                                                                                                                                                  |
| AND DESCRIPTION                                                                                                                                                                                                                                                                                                                                                                                                                                                                                                                                                                                                                                                                                                                                                                                                                                                                                                                                                                                                                                                                                                                                                                                                                                                                                                                                                                                                                                                                                                                                                                                                                                                                                                                                                                                                                                                                                                                                                                                                                                                                                                                | Motorized 6x8 Projectors Screen Wall Mount, Aspect Ratio 16:10, Dimensions 8'x6'                                                                                                                                                                                                                                                                                                                                     |                                                                                                                                                                                                                                  |
| One of the same of | Collar Microphone Wired Collar, Omni-directional, Sensitivity-43 dBV/Pa, 3.5 mm jack, Battery powered                                                                                                                                                                                                                                                                                                                |                                                                                                                                                                                                                                  |
| 150.00                                                                                                                                                                                                                                                                                                                                                                                                                                                                                                                                                                                                                                                                                                                                                                                                                                                                                                                                                                                                                                                                                                                                                                                                                                                                                                                                                                                                                                                                                                                                                                                                                                                                                                                                                                                                                                                                                                                                                                                                                                                                                                                         | Tripod Stand for Shoulder Camcorder Material Aluminum, Pole extendibility 20", Weight 2kg, Compatible with Sony Camera                                                                                                                                                                                                                                                                                               | physical Sciences                                                                                                                                                                                                                |