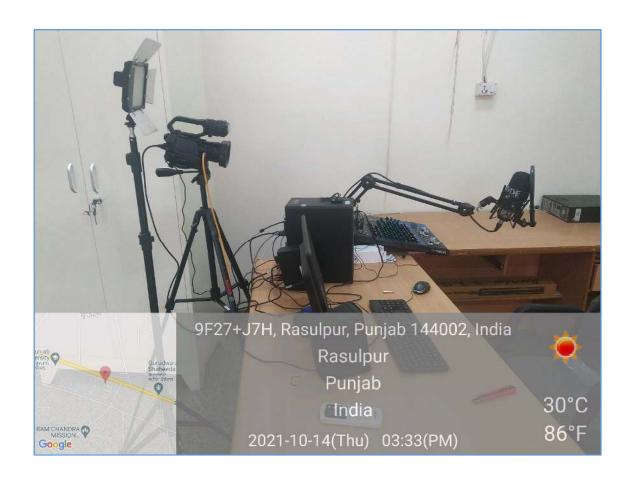

### **Geotagged Photographs**

RAM CHANDRA MISSION... Google

India

2021-10-14(Thu) 03:29(PM)

30°C

86°F

#### Details of the structures of each of the facilities available in the HEI

| Item                                                                                                                                                                                                                                                                                                                                                                                                                                                                                                                                                                                                                                                                                                                                                                                                                                                                                                                                                                                                                                                                                                                                                                                                                                                                                                                                                                                                                                                                                                                                                                                                                                                                                                                                                                                                                                                                                                                                                                                                                                                                                                                           | Details                                                                                                                                                                                                                                                                                                                                                                                                              | Remarks                                                                                                                                                                                                                          |
|--------------------------------------------------------------------------------------------------------------------------------------------------------------------------------------------------------------------------------------------------------------------------------------------------------------------------------------------------------------------------------------------------------------------------------------------------------------------------------------------------------------------------------------------------------------------------------------------------------------------------------------------------------------------------------------------------------------------------------------------------------------------------------------------------------------------------------------------------------------------------------------------------------------------------------------------------------------------------------------------------------------------------------------------------------------------------------------------------------------------------------------------------------------------------------------------------------------------------------------------------------------------------------------------------------------------------------------------------------------------------------------------------------------------------------------------------------------------------------------------------------------------------------------------------------------------------------------------------------------------------------------------------------------------------------------------------------------------------------------------------------------------------------------------------------------------------------------------------------------------------------------------------------------------------------------------------------------------------------------------------------------------------------------------------------------------------------------------------------------------------------|----------------------------------------------------------------------------------------------------------------------------------------------------------------------------------------------------------------------------------------------------------------------------------------------------------------------------------------------------------------------------------------------------------------------|----------------------------------------------------------------------------------------------------------------------------------------------------------------------------------------------------------------------------------|
| Room No.                                                                                                                                                                                                                                                                                                                                                                                                                                                                                                                                                                                                                                                                                                                                                                                                                                                                                                                                                                                                                                                                                                                                                                                                                                                                                                                                                                                                                                                                                                                                                                                                                                                                                                                                                                                                                                                                                                                                                                                                                                                                                                                       | 106<br>Condensed Matter Physics Lab                                                                                                                                                                                                                                                                                                                                                                                  | This is being developed as a common facility in the Condensed Matter Physics Labof Department of Physics College building-3                                                                                                      |
| Area                                                                                                                                                                                                                                                                                                                                                                                                                                                                                                                                                                                                                                                                                                                                                                                                                                                                                                                                                                                                                                                                                                                                                                                                                                                                                                                                                                                                                                                                                                                                                                                                                                                                                                                                                                                                                                                                                                                                                                                                                                                                                                                           | 630 Sq feet                                                                                                                                                                                                                                                                                                                                                                                                          | A lecture recording studio has been set-up in the department of Physical Sciences in room 106 (Area = 630 square feet). This room is a dedicated laboratory in the Department and presently utilized as recording digital studio |
| Equipment                                                                                                                                                                                                                                                                                                                                                                                                                                                                                                                                                                                                                                                                                                                                                                                                                                                                                                                                                                                                                                                                                                                                                                                                                                                                                                                                                                                                                                                                                                                                                                                                                                                                                                                                                                                                                                                                                                                                                                                                                                                                                                                      | Camcorder Handheld camcorder, Image Sensor CMOS, 14 Megapixel, Focal Length 10mm-110mm, Aperture 2.8-4.5, Optical Zoom 11x-15x, Digital Zoom 24x, Focus Auto & Manual, Resolution 1920x1080, Frame Rate 25, 20, 50, 60 Video output HDMI, Audio 3.5mm stereo jack, LCD display 3-3.5mm, Rechargeable Li-Ion Battery of Hire.  Shotgun Microphone Wired handled, Frequency 20-20kHz, SNR 76dB, Sensitivity -43 dBV/Pa | All these equipment's have been installed.                                                                                                                                                                                       |
|                                                                                                                                                                                                                                                                                                                                                                                                                                                                                                                                                                                                                                                                                                                                                                                                                                                                                                                                                                                                                                                                                                                                                                                                                                                                                                                                                                                                                                                                                                                                                                                                                                                                                                                                                                                                                                                                                                                                                                                                                                                                                                                                | Condenser Microphone Wired handheld, Frequency 20-20kHz, SNR 40dB, Metallic, Sensiticity -50 dBV/Pa  Professional Studio Boom Arm Wired Tabletop, Gooseneck length 80cm                                                                                                                                                                                                                                              |                                                                                                                                                                                                                                  |
| AND DESCRIPTION                                                                                                                                                                                                                                                                                                                                                                                                                                                                                                                                                                                                                                                                                                                                                                                                                                                                                                                                                                                                                                                                                                                                                                                                                                                                                                                                                                                                                                                                                                                                                                                                                                                                                                                                                                                                                                                                                                                                                                                                                                                                                                                | Motorized 6x8 Projectors Screen Wall Mount, Aspect Ratio 16:10, Dimensions 8'x6'                                                                                                                                                                                                                                                                                                                                     |                                                                                                                                                                                                                                  |
| One of the same of | Collar Microphone Wired Collar, Omni-directional, Sensitivity-43 dBV/Pa, 3.5 mm jack, Battery powered                                                                                                                                                                                                                                                                                                                |                                                                                                                                                                                                                                  |
| 150.00                                                                                                                                                                                                                                                                                                                                                                                                                                                                                                                                                                                                                                                                                                                                                                                                                                                                                                                                                                                                                                                                                                                                                                                                                                                                                                                                                                                                                                                                                                                                                                                                                                                                                                                                                                                                                                                                                                                                                                                                                                                                                                                         | Tripod Stand for Shoulder Camcorder Material Aluminum, Pole extendibility 20", Weight 2kg, Compatible with Sony Camera                                                                                                                                                                                                                                                                                               | physical Sciences                                                                                                                                                                                                                |