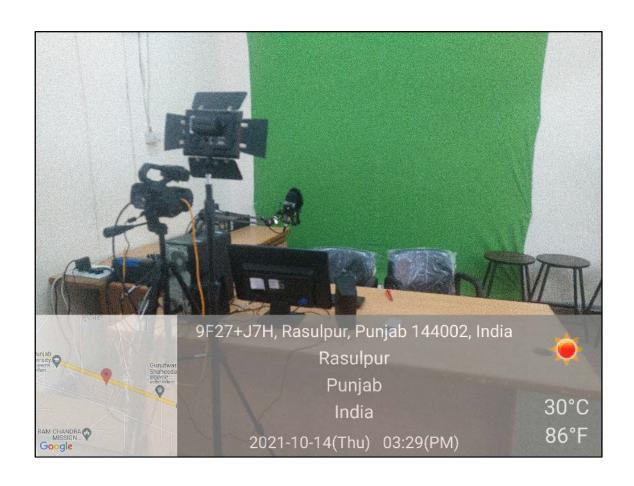

### **Geotagged Photographs**

RAM CHANDRA MISSION... Google

India

2021-10-14(Thu) 03:29(PM)

30°C

86°F

#### Details of the structures of each of the facilities available in the HEI

| Item                                                                                                                                                                                                                                                                                                                                                                                                                                                                                                                                                                                                                                                                                                                                                                                                                                                                                                                                                                                                                                                                                                                                                                                                                                                                                                                                                                                                                                                                                                                                                                                                                                                                                                                                                                                                                                                                                                                                                                                                                                                                                                                           | Details                                                                                                                                                                                                                                                                                                                                                                                                              | Remarks                                                                                                                                                                                                                          |
|--------------------------------------------------------------------------------------------------------------------------------------------------------------------------------------------------------------------------------------------------------------------------------------------------------------------------------------------------------------------------------------------------------------------------------------------------------------------------------------------------------------------------------------------------------------------------------------------------------------------------------------------------------------------------------------------------------------------------------------------------------------------------------------------------------------------------------------------------------------------------------------------------------------------------------------------------------------------------------------------------------------------------------------------------------------------------------------------------------------------------------------------------------------------------------------------------------------------------------------------------------------------------------------------------------------------------------------------------------------------------------------------------------------------------------------------------------------------------------------------------------------------------------------------------------------------------------------------------------------------------------------------------------------------------------------------------------------------------------------------------------------------------------------------------------------------------------------------------------------------------------------------------------------------------------------------------------------------------------------------------------------------------------------------------------------------------------------------------------------------------------|----------------------------------------------------------------------------------------------------------------------------------------------------------------------------------------------------------------------------------------------------------------------------------------------------------------------------------------------------------------------------------------------------------------------|----------------------------------------------------------------------------------------------------------------------------------------------------------------------------------------------------------------------------------|
| Room No.                                                                                                                                                                                                                                                                                                                                                                                                                                                                                                                                                                                                                                                                                                                                                                                                                                                                                                                                                                                                                                                                                                                                                                                                                                                                                                                                                                                                                                                                                                                                                                                                                                                                                                                                                                                                                                                                                                                                                                                                                                                                                                                       | 106<br>Condensed Matter Physics Lab                                                                                                                                                                                                                                                                                                                                                                                  | This is being developed as a common facility in the Condensed Matter Physics Labof Department of Physics College building-3                                                                                                      |
| Area                                                                                                                                                                                                                                                                                                                                                                                                                                                                                                                                                                                                                                                                                                                                                                                                                                                                                                                                                                                                                                                                                                                                                                                                                                                                                                                                                                                                                                                                                                                                                                                                                                                                                                                                                                                                                                                                                                                                                                                                                                                                                                                           | 630 Sq feet                                                                                                                                                                                                                                                                                                                                                                                                          | A lecture recording studio has been set-up in the department of Physical Sciences in room 106 (Area = 630 square feet). This room is a dedicated laboratory in the Department and presently utilized as recording digital studio |
| Equipment                                                                                                                                                                                                                                                                                                                                                                                                                                                                                                                                                                                                                                                                                                                                                                                                                                                                                                                                                                                                                                                                                                                                                                                                                                                                                                                                                                                                                                                                                                                                                                                                                                                                                                                                                                                                                                                                                                                                                                                                                                                                                                                      | Camcorder Handheld camcorder, Image Sensor CMOS, 14 Megapixel, Focal Length 10mm-110mm, Aperture 2.8-4.5, Optical Zoom 11x-15x, Digital Zoom 24x, Focus Auto & Manual, Resolution 1920x1080, Frame Rate 25, 20, 50, 60 Video output HDMI, Audio 3.5mm stereo jack, LCD display 3-3.5mm, Rechargeable Li-Ion Battery of Hire.  Shotgun Microphone Wired handled, Frequency 20-20kHz, SNR 76dB, Sensitivity -43 dBV/Pa | All these equipment's have been installed.                                                                                                                                                                                       |
|                                                                                                                                                                                                                                                                                                                                                                                                                                                                                                                                                                                                                                                                                                                                                                                                                                                                                                                                                                                                                                                                                                                                                                                                                                                                                                                                                                                                                                                                                                                                                                                                                                                                                                                                                                                                                                                                                                                                                                                                                                                                                                                                | Condenser Microphone Wired handheld, Frequency 20-20kHz, SNR 40dB, Metallic, Sensiticity -50 dBV/Pa  Professional Studio Boom Arm Wired Tabletop, Gooseneck length 80cm                                                                                                                                                                                                                                              |                                                                                                                                                                                                                                  |
| AND DESCRIPTION                                                                                                                                                                                                                                                                                                                                                                                                                                                                                                                                                                                                                                                                                                                                                                                                                                                                                                                                                                                                                                                                                                                                                                                                                                                                                                                                                                                                                                                                                                                                                                                                                                                                                                                                                                                                                                                                                                                                                                                                                                                                                                                | Motorized 6x8 Projectors Screen Wall Mount, Aspect Ratio 16:10, Dimensions 8'x6'                                                                                                                                                                                                                                                                                                                                     |                                                                                                                                                                                                                                  |
| One of the same of | Collar Microphone Wired Collar, Omni-directional, Sensitivity-43 dBV/Pa, 3.5 mm jack, Battery powered                                                                                                                                                                                                                                                                                                                |                                                                                                                                                                                                                                  |
| 150.00                                                                                                                                                                                                                                                                                                                                                                                                                                                                                                                                                                                                                                                                                                                                                                                                                                                                                                                                                                                                                                                                                                                                                                                                                                                                                                                                                                                                                                                                                                                                                                                                                                                                                                                                                                                                                                                                                                                                                                                                                                                                                                                         | Tripod Stand for Shoulder Camcorder Material Aluminum, Pole extendibility 20", Weight 2kg, Compatible with Sony Camera                                                                                                                                                                                                                                                                                               | physical Sciences                                                                                                                                                                                                                |