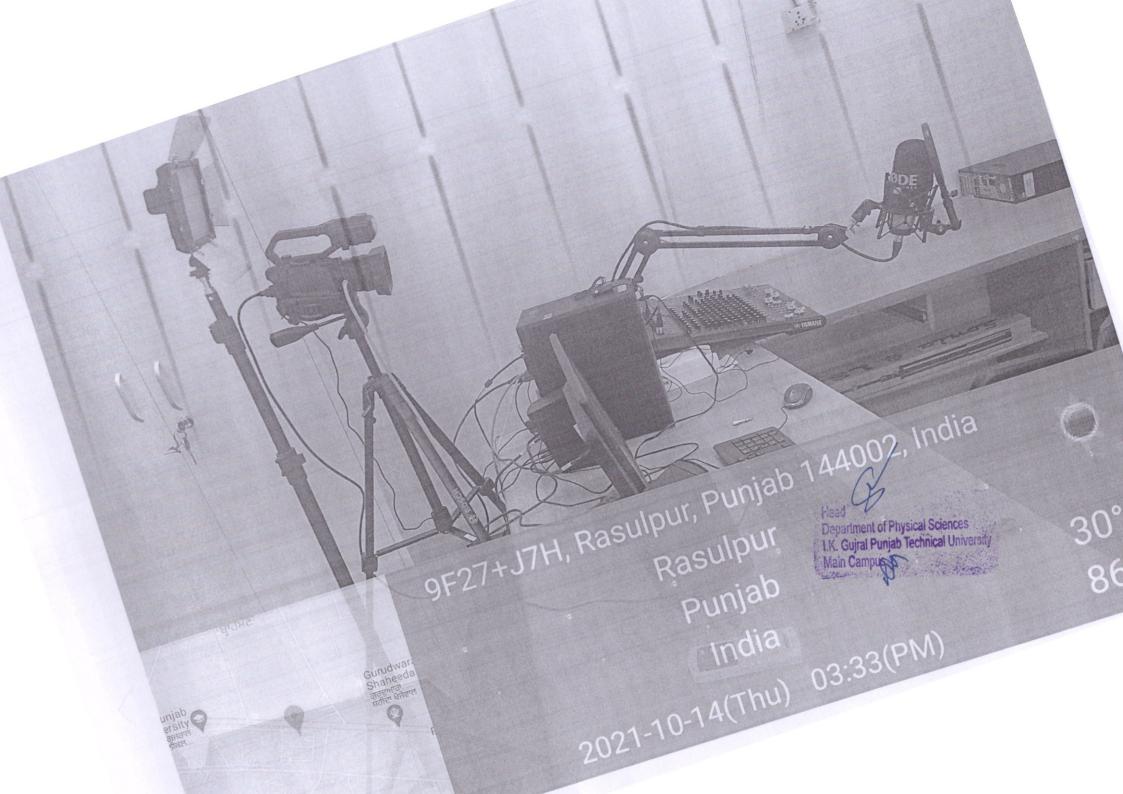

#### Details of the structures of each of the facilities available in the HEI

| Item                                                                                                                                                                                                                                                                                                                                                                                                                                                                                                                                                                                                                                                                                                                                                                                                                                                                                                                                                                                                                                                                                                                                                                                                                                                                                                                                                                                                                                                                                                                                                                                                                                                                                                                                                                                                                                                                                                                                                                                                                                                                                                                           | Details                                                                                                                                                                                                                                                                                                                                                                                                              | Remarks                                                                                                                                                                                                                          |
|--------------------------------------------------------------------------------------------------------------------------------------------------------------------------------------------------------------------------------------------------------------------------------------------------------------------------------------------------------------------------------------------------------------------------------------------------------------------------------------------------------------------------------------------------------------------------------------------------------------------------------------------------------------------------------------------------------------------------------------------------------------------------------------------------------------------------------------------------------------------------------------------------------------------------------------------------------------------------------------------------------------------------------------------------------------------------------------------------------------------------------------------------------------------------------------------------------------------------------------------------------------------------------------------------------------------------------------------------------------------------------------------------------------------------------------------------------------------------------------------------------------------------------------------------------------------------------------------------------------------------------------------------------------------------------------------------------------------------------------------------------------------------------------------------------------------------------------------------------------------------------------------------------------------------------------------------------------------------------------------------------------------------------------------------------------------------------------------------------------------------------|----------------------------------------------------------------------------------------------------------------------------------------------------------------------------------------------------------------------------------------------------------------------------------------------------------------------------------------------------------------------------------------------------------------------|----------------------------------------------------------------------------------------------------------------------------------------------------------------------------------------------------------------------------------|
| Room No.                                                                                                                                                                                                                                                                                                                                                                                                                                                                                                                                                                                                                                                                                                                                                                                                                                                                                                                                                                                                                                                                                                                                                                                                                                                                                                                                                                                                                                                                                                                                                                                                                                                                                                                                                                                                                                                                                                                                                                                                                                                                                                                       | 106<br>Condensed Matter Physics Lab                                                                                                                                                                                                                                                                                                                                                                                  | This is being developed as a common facility in the Condensed Matter Physics Labof Department of Physics College building-3                                                                                                      |
| Area                                                                                                                                                                                                                                                                                                                                                                                                                                                                                                                                                                                                                                                                                                                                                                                                                                                                                                                                                                                                                                                                                                                                                                                                                                                                                                                                                                                                                                                                                                                                                                                                                                                                                                                                                                                                                                                                                                                                                                                                                                                                                                                           | 630 Sq feet                                                                                                                                                                                                                                                                                                                                                                                                          | A lecture recording studio has been set-up in the department of Physical Sciences in room 106 (Area = 630 square feet). This room is a dedicated laboratory in the Department and presently utilized as recording digital studio |
| Equipment                                                                                                                                                                                                                                                                                                                                                                                                                                                                                                                                                                                                                                                                                                                                                                                                                                                                                                                                                                                                                                                                                                                                                                                                                                                                                                                                                                                                                                                                                                                                                                                                                                                                                                                                                                                                                                                                                                                                                                                                                                                                                                                      | Camcorder Handheld camcorder, Image Sensor CMOS, 14 Megapixel, Focal Length 10mm-110mm, Aperture 2.8-4.5, Optical Zoom 11x-15x, Digital Zoom 24x, Focus Auto & Manual, Resolution 1920x1080, Frame Rate 25, 20, 50, 60 Video output HDMI, Audio 3.5mm stereo jack, LCD display 3-3.5mm, Rechargeable Li-Ion Battery of Hire.  Shotgun Microphone Wired handled, Frequency 20-20kHz, SNR 76dB, Sensitivity -43 dBV/Pa | All these equipment's have been installed.                                                                                                                                                                                       |
|                                                                                                                                                                                                                                                                                                                                                                                                                                                                                                                                                                                                                                                                                                                                                                                                                                                                                                                                                                                                                                                                                                                                                                                                                                                                                                                                                                                                                                                                                                                                                                                                                                                                                                                                                                                                                                                                                                                                                                                                                                                                                                                                | Condenser Microphone Wired handheld, Frequency 20-20kHz, SNR 40dB, Metallic, Sensiticity -50 dBV/Pa  Professional Studio Boom Arm Wired Tabletop, Gooseneck length 80cm                                                                                                                                                                                                                                              |                                                                                                                                                                                                                                  |
| AND DESCRIPTION                                                                                                                                                                                                                                                                                                                                                                                                                                                                                                                                                                                                                                                                                                                                                                                                                                                                                                                                                                                                                                                                                                                                                                                                                                                                                                                                                                                                                                                                                                                                                                                                                                                                                                                                                                                                                                                                                                                                                                                                                                                                                                                | Motorized 6x8 Projectors Screen Wall Mount, Aspect Ratio 16:10, Dimensions 8'x6'                                                                                                                                                                                                                                                                                                                                     |                                                                                                                                                                                                                                  |
| One of the same of | Collar Microphone Wired Collar, Omni-directional, Sensitivity-43 dBV/Pa, 3.5 mm jack, Battery powered                                                                                                                                                                                                                                                                                                                |                                                                                                                                                                                                                                  |
| 150.00                                                                                                                                                                                                                                                                                                                                                                                                                                                                                                                                                                                                                                                                                                                                                                                                                                                                                                                                                                                                                                                                                                                                                                                                                                                                                                                                                                                                                                                                                                                                                                                                                                                                                                                                                                                                                                                                                                                                                                                                                                                                                                                         | Tripod Stand for Shoulder Camcorder Material Aluminum, Pole extendibility 20", Weight 2kg, Compatible with Sony Camera                                                                                                                                                                                                                                                                                               | physical Sciences                                                                                                                                                                                                                |