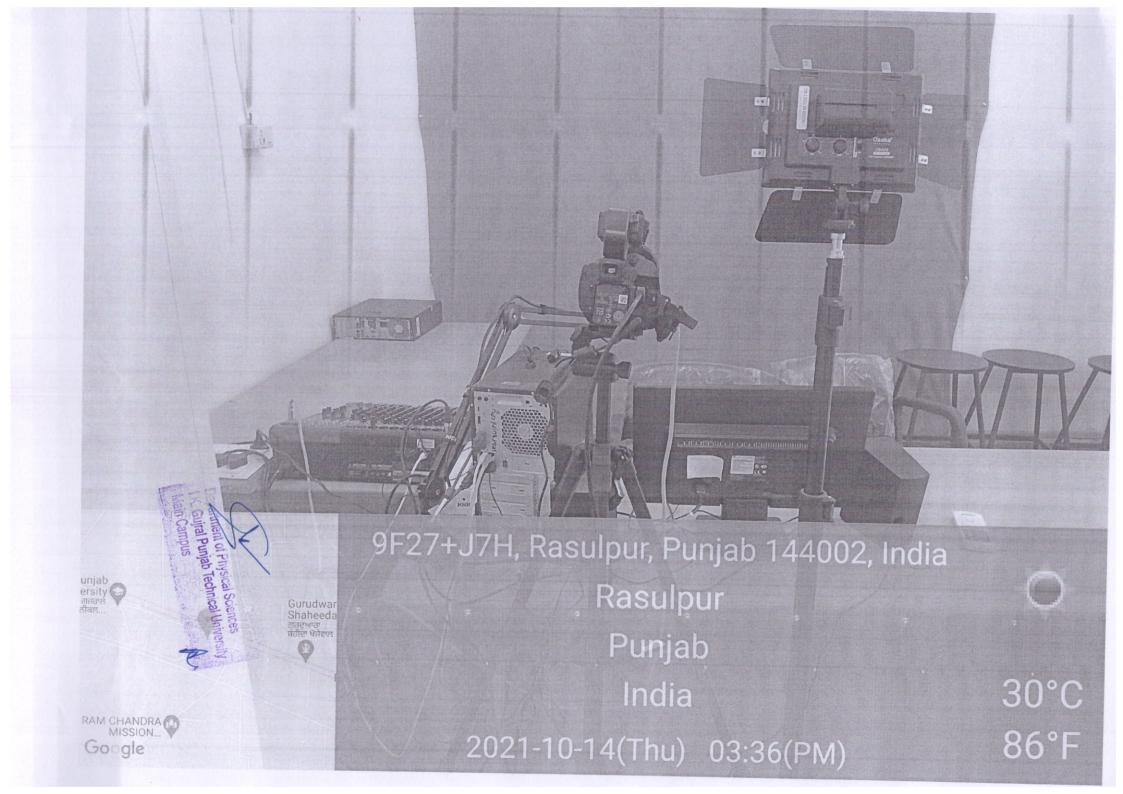

### **Geotagged Photographs**

RAM CHANDRA MISSION... Google

India

2021-10-14(Thu) 03:29(PM)

30°C

86°F

#### Details of the structures of each of the facilities available in the HEI

| Item                                                                                                                                                                                                                                                                                                                                                                                                                                                                                                                                                                                                                                                                                                                                                                                                                                                                                                                                                                                                                                                                                                                                                                                                                                                                                                                                                                                                                                                                                                                                                                                                                                                                                                                                                                                                                                                                                                                                                                                                                                                                                                                           | Details                                                                                                                                                                                                                                                                                                                                                                                                              | Remarks                                                                                                                                                                                                                          |
|--------------------------------------------------------------------------------------------------------------------------------------------------------------------------------------------------------------------------------------------------------------------------------------------------------------------------------------------------------------------------------------------------------------------------------------------------------------------------------------------------------------------------------------------------------------------------------------------------------------------------------------------------------------------------------------------------------------------------------------------------------------------------------------------------------------------------------------------------------------------------------------------------------------------------------------------------------------------------------------------------------------------------------------------------------------------------------------------------------------------------------------------------------------------------------------------------------------------------------------------------------------------------------------------------------------------------------------------------------------------------------------------------------------------------------------------------------------------------------------------------------------------------------------------------------------------------------------------------------------------------------------------------------------------------------------------------------------------------------------------------------------------------------------------------------------------------------------------------------------------------------------------------------------------------------------------------------------------------------------------------------------------------------------------------------------------------------------------------------------------------------|----------------------------------------------------------------------------------------------------------------------------------------------------------------------------------------------------------------------------------------------------------------------------------------------------------------------------------------------------------------------------------------------------------------------|----------------------------------------------------------------------------------------------------------------------------------------------------------------------------------------------------------------------------------|
| Room No.                                                                                                                                                                                                                                                                                                                                                                                                                                                                                                                                                                                                                                                                                                                                                                                                                                                                                                                                                                                                                                                                                                                                                                                                                                                                                                                                                                                                                                                                                                                                                                                                                                                                                                                                                                                                                                                                                                                                                                                                                                                                                                                       | 106<br>Condensed Matter Physics Lab                                                                                                                                                                                                                                                                                                                                                                                  | This is being developed as a common facility in the Condensed Matter Physics Labof Department of Physics College building-3                                                                                                      |
| Area                                                                                                                                                                                                                                                                                                                                                                                                                                                                                                                                                                                                                                                                                                                                                                                                                                                                                                                                                                                                                                                                                                                                                                                                                                                                                                                                                                                                                                                                                                                                                                                                                                                                                                                                                                                                                                                                                                                                                                                                                                                                                                                           | 630 Sq feet                                                                                                                                                                                                                                                                                                                                                                                                          | A lecture recording studio has been set-up in the department of Physical Sciences in room 106 (Area = 630 square feet). This room is a dedicated laboratory in the Department and presently utilized as recording digital studio |
| Equipment                                                                                                                                                                                                                                                                                                                                                                                                                                                                                                                                                                                                                                                                                                                                                                                                                                                                                                                                                                                                                                                                                                                                                                                                                                                                                                                                                                                                                                                                                                                                                                                                                                                                                                                                                                                                                                                                                                                                                                                                                                                                                                                      | Camcorder Handheld camcorder, Image Sensor CMOS, 14 Megapixel, Focal Length 10mm-110mm, Aperture 2.8-4.5, Optical Zoom 11x-15x, Digital Zoom 24x, Focus Auto & Manual, Resolution 1920x1080, Frame Rate 25, 20, 50, 60 Video output HDMI, Audio 3.5mm stereo jack, LCD display 3-3.5mm, Rechargeable Li-Ion Battery of Hire.  Shotgun Microphone Wired handled, Frequency 20-20kHz, SNR 76dB, Sensitivity -43 dBV/Pa | All these equipment's have been installed.                                                                                                                                                                                       |
|                                                                                                                                                                                                                                                                                                                                                                                                                                                                                                                                                                                                                                                                                                                                                                                                                                                                                                                                                                                                                                                                                                                                                                                                                                                                                                                                                                                                                                                                                                                                                                                                                                                                                                                                                                                                                                                                                                                                                                                                                                                                                                                                | Condenser Microphone Wired handheld, Frequency 20-20kHz, SNR 40dB, Metallic, Sensiticity -50 dBV/Pa  Professional Studio Boom Arm Wired Tabletop, Gooseneck length 80cm                                                                                                                                                                                                                                              |                                                                                                                                                                                                                                  |
| AND DESCRIPTION                                                                                                                                                                                                                                                                                                                                                                                                                                                                                                                                                                                                                                                                                                                                                                                                                                                                                                                                                                                                                                                                                                                                                                                                                                                                                                                                                                                                                                                                                                                                                                                                                                                                                                                                                                                                                                                                                                                                                                                                                                                                                                                | Motorized 6x8 Projectors Screen Wall Mount, Aspect Ratio 16:10, Dimensions 8'x6'                                                                                                                                                                                                                                                                                                                                     |                                                                                                                                                                                                                                  |
| One of the same of | Collar Microphone Wired Collar, Omni-directional, Sensitivity-43 dBV/Pa, 3.5 mm jack, Battery powered                                                                                                                                                                                                                                                                                                                |                                                                                                                                                                                                                                  |
| 150.00                                                                                                                                                                                                                                                                                                                                                                                                                                                                                                                                                                                                                                                                                                                                                                                                                                                                                                                                                                                                                                                                                                                                                                                                                                                                                                                                                                                                                                                                                                                                                                                                                                                                                                                                                                                                                                                                                                                                                                                                                                                                                                                         | Tripod Stand for Shoulder Camcorder Material Aluminum, Pole extendibility 20", Weight 2kg, Compatible with Sony Camera                                                                                                                                                                                                                                                                                               | physical Sciences                                                                                                                                                                                                                |