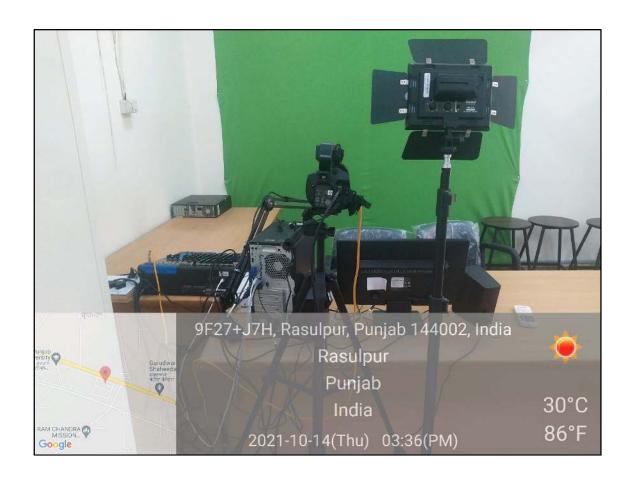

### **Geotagged Photographs**

RAM CHANDRA MISSION... Google

India

2021-10-14(Thu) 03:29(PM)

30°C

86°F

#### Details of the structures of each of the facilities available in the HEI

| Item                                                                                                                                                                                                                                                                                                                                                                                                                                                                                                                                                                                                                                                                                                                                                                                                                                                                                                                                                                                                                                                                                                                                                                                                                                                                                                                                                                                                                                                                                                                                                                                                                                                                                                                                                                                                                                                                                                                                                                                                                                                                                                                           | Details                                                                                                                                                                                                                                                                                                                                                                                                              | Remarks                                                                                                                                                                                                                          |
|--------------------------------------------------------------------------------------------------------------------------------------------------------------------------------------------------------------------------------------------------------------------------------------------------------------------------------------------------------------------------------------------------------------------------------------------------------------------------------------------------------------------------------------------------------------------------------------------------------------------------------------------------------------------------------------------------------------------------------------------------------------------------------------------------------------------------------------------------------------------------------------------------------------------------------------------------------------------------------------------------------------------------------------------------------------------------------------------------------------------------------------------------------------------------------------------------------------------------------------------------------------------------------------------------------------------------------------------------------------------------------------------------------------------------------------------------------------------------------------------------------------------------------------------------------------------------------------------------------------------------------------------------------------------------------------------------------------------------------------------------------------------------------------------------------------------------------------------------------------------------------------------------------------------------------------------------------------------------------------------------------------------------------------------------------------------------------------------------------------------------------|----------------------------------------------------------------------------------------------------------------------------------------------------------------------------------------------------------------------------------------------------------------------------------------------------------------------------------------------------------------------------------------------------------------------|----------------------------------------------------------------------------------------------------------------------------------------------------------------------------------------------------------------------------------|
| Room No.                                                                                                                                                                                                                                                                                                                                                                                                                                                                                                                                                                                                                                                                                                                                                                                                                                                                                                                                                                                                                                                                                                                                                                                                                                                                                                                                                                                                                                                                                                                                                                                                                                                                                                                                                                                                                                                                                                                                                                                                                                                                                                                       | 106<br>Condensed Matter Physics Lab                                                                                                                                                                                                                                                                                                                                                                                  | This is being developed as a common facility in the Condensed Matter Physics Labof Department of Physics College building-3                                                                                                      |
| Area                                                                                                                                                                                                                                                                                                                                                                                                                                                                                                                                                                                                                                                                                                                                                                                                                                                                                                                                                                                                                                                                                                                                                                                                                                                                                                                                                                                                                                                                                                                                                                                                                                                                                                                                                                                                                                                                                                                                                                                                                                                                                                                           | 630 Sq feet                                                                                                                                                                                                                                                                                                                                                                                                          | A lecture recording studio has been set-up in the department of Physical Sciences in room 106 (Area = 630 square feet). This room is a dedicated laboratory in the Department and presently utilized as recording digital studio |
| Equipment                                                                                                                                                                                                                                                                                                                                                                                                                                                                                                                                                                                                                                                                                                                                                                                                                                                                                                                                                                                                                                                                                                                                                                                                                                                                                                                                                                                                                                                                                                                                                                                                                                                                                                                                                                                                                                                                                                                                                                                                                                                                                                                      | Camcorder Handheld camcorder, Image Sensor CMOS, 14 Megapixel, Focal Length 10mm-110mm, Aperture 2.8-4.5, Optical Zoom 11x-15x, Digital Zoom 24x, Focus Auto & Manual, Resolution 1920x1080, Frame Rate 25, 20, 50, 60 Video output HDMI, Audio 3.5mm stereo jack, LCD display 3-3.5mm, Rechargeable Li-Ion Battery of Hire.  Shotgun Microphone Wired handled, Frequency 20-20kHz, SNR 76dB, Sensitivity -43 dBV/Pa | All these equipment's have been installed.                                                                                                                                                                                       |
|                                                                                                                                                                                                                                                                                                                                                                                                                                                                                                                                                                                                                                                                                                                                                                                                                                                                                                                                                                                                                                                                                                                                                                                                                                                                                                                                                                                                                                                                                                                                                                                                                                                                                                                                                                                                                                                                                                                                                                                                                                                                                                                                | Condenser Microphone Wired handheld, Frequency 20-20kHz, SNR 40dB, Metallic, Sensiticity -50 dBV/Pa  Professional Studio Boom Arm Wired Tabletop, Gooseneck length 80cm                                                                                                                                                                                                                                              |                                                                                                                                                                                                                                  |
| AND DESCRIPTION                                                                                                                                                                                                                                                                                                                                                                                                                                                                                                                                                                                                                                                                                                                                                                                                                                                                                                                                                                                                                                                                                                                                                                                                                                                                                                                                                                                                                                                                                                                                                                                                                                                                                                                                                                                                                                                                                                                                                                                                                                                                                                                | Motorized 6x8 Projectors Screen Wall Mount, Aspect Ratio 16:10, Dimensions 8'x6'                                                                                                                                                                                                                                                                                                                                     |                                                                                                                                                                                                                                  |
| One of the same of | Collar Microphone Wired Collar, Omni-directional, Sensitivity-43 dBV/Pa, 3.5 mm jack, Battery powered                                                                                                                                                                                                                                                                                                                |                                                                                                                                                                                                                                  |
| 150.00                                                                                                                                                                                                                                                                                                                                                                                                                                                                                                                                                                                                                                                                                                                                                                                                                                                                                                                                                                                                                                                                                                                                                                                                                                                                                                                                                                                                                                                                                                                                                                                                                                                                                                                                                                                                                                                                                                                                                                                                                                                                                                                         | Tripod Stand for Shoulder Camcorder Material Aluminum, Pole extendibility 20", Weight 2kg, Compatible with Sony Camera                                                                                                                                                                                                                                                                                               | physical Sciences                                                                                                                                                                                                                |