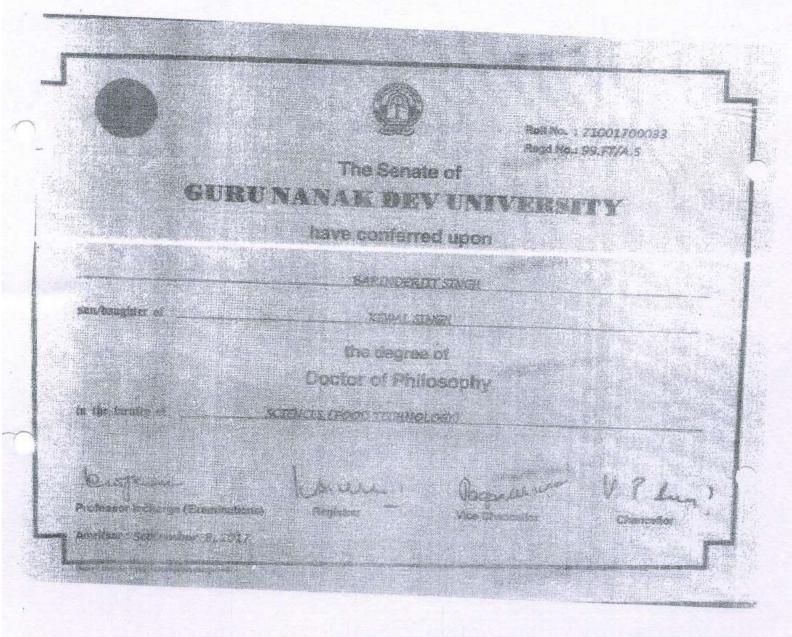

# Panjah University

Dactor of Philosophy

( In the tatulty of Science )

Certified that son of Shri

Varinderjit Singh Balwant Singh , Regd. No.

2002-gl-188 , and of

the

Punjab State

. has obtained the degree of Doctor of Philosophy

of this University on the result of the examination held in

2013

Given under the scal of the University

Controller of Examinations

Segistrar

Uice Chancellor

Chancellor

Chandigarh, February, 4, 2013

छा. बी. आए. अम्बेबकर राष्ट्रीय प्रौद्योगिकी लंखान, जालन्बर

आधिषद् की अनुशासा पर विद्या बायस्पति की उपाचि एतद्वारा