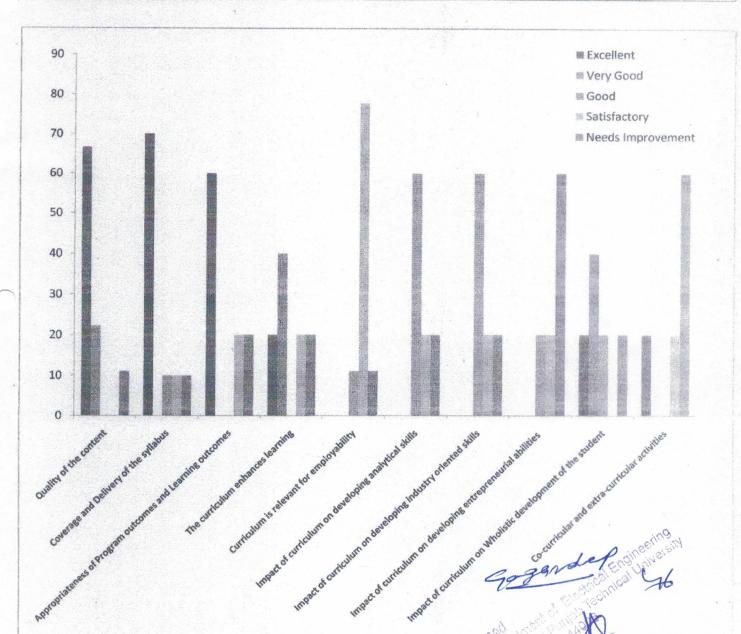

#### Alumni feedback data

| Sr.<br>No | Parameters                                                   | Excellent | Very<br>Good | Good      | Satisfactory | Needs<br>Improvement |
|-----------|--------------------------------------------------------------|-----------|--------------|-----------|--------------|----------------------|
| 1         | Quality of the content                                       | 6 (66.66) | (22.22)      | 00 (00)   | 00 (00)      | 1 (11.11)            |
| 2         | Coverage and Delivery of the syllabus                        | 7 (70)    | 00 (00)      | 1 (10)    | 1 (10)       | 1 (10)               |
| 3         | Appropriateness of Program outcomes and Learning outcomes    | 3 (60)    | (00)         | (00)      | 1 (20)       | 1 (20)               |
| 4         | The curriculum enhances learning                             | 1 (20)    | 2 (40)       | 00 (00)   | 1 (20)       | 1 (20)               |
| 5         | Curriculum is relevant for employability                     | (00)      | (00)         | 1 (11.11) | 7 (77.77)    | 1 (11.11)            |
| 6         | Impact of curriculum on developing analytical skills         | (00)      | (00)         | 3 (60)    | 1 (20)       | 1 (20)               |
| 7         | Impact of curriculum on developing industry oriented skills  | (00)      | (00)         | 3 (60)    | 1 (20)       | 1 (20)               |
| 8         | Impact of curriculum on developing entrepreneurial abilities | (00)      | 00 (00)      | 1 (20)    | 1 (20)       | 3 (60)               |
| 9         | Impact of curriculum on Wholistic development of the student | 1 (20)    | 2 (40)       | 1 (20)    | 00 (00)      | 1 (20)               |
| 10        | Co-curricular and extra-curricular activities                | 1 (20)    | 00(00)       | 00(00)    | 1 (20)       | 3 (60)               |