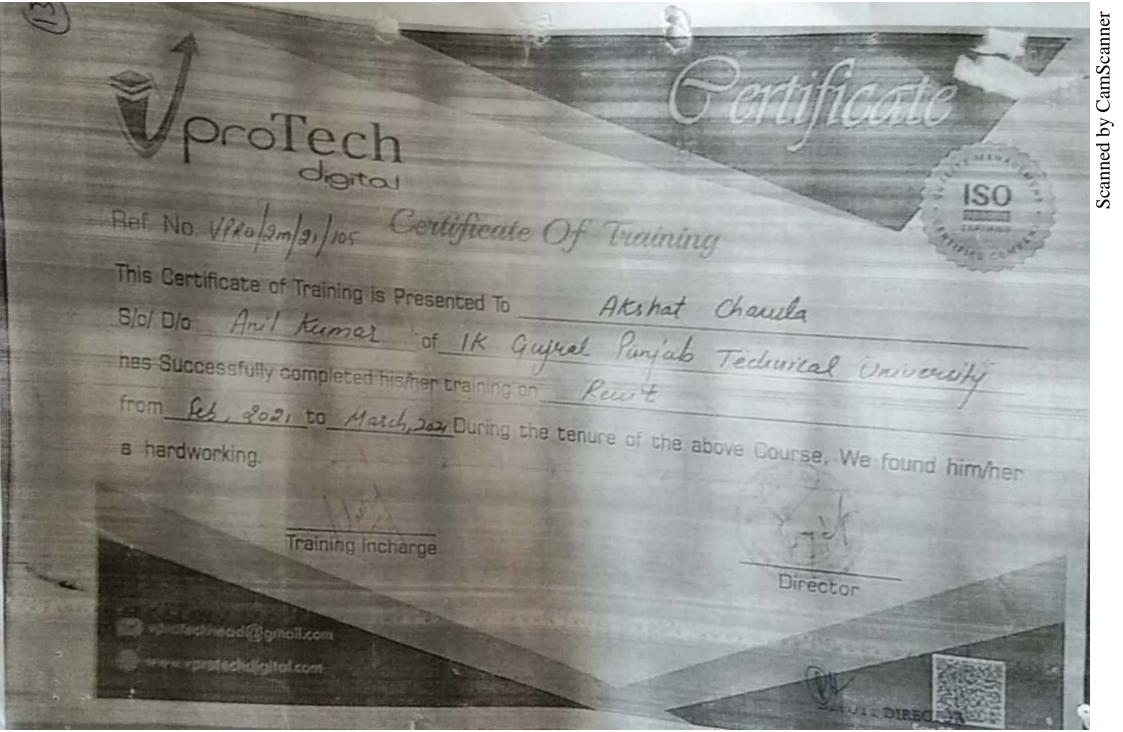

| 1200           | 74290                     | -            | 074790          |  |



#### www.techcadd.com CERTIFICATE OF COMPLETION TECH CADD DIPLOMA IN CIVIL GAD Sr.No. 2021400110 Roll No / Reg No: TCD/4002/23 TCD/4002/23 www.leichendd.com - 05-Apr-2021 ARJUN Student Name NARINDER OHRI TCD/4002/23 Student ID No. S/o D/o W/o Diploma In Civil CAD Course Title 120 Hours Course Duration AutoCAD & StaadPro Software Covered : Hoshiarpur (Punjab) EXCELLENT CAD/ORM Grade AUTH SIGN Examination Instructor

no Stachcard com

Johnston Hosbissour - Ghazistad

Director

DEPU

www.inchcadd.com



## TO WHOM IT MAY CONCERN

This is to certify that Mr. Gurwinder Singh S/o Sh. Manjit Singh with Regd. No. 1818145 studing in Civil Engineering from I.K. Gujral Punjab Technical University, Hoshlarpur Campus has completed his Industrial Training from 1st April 2021 to 31st July 2021. During