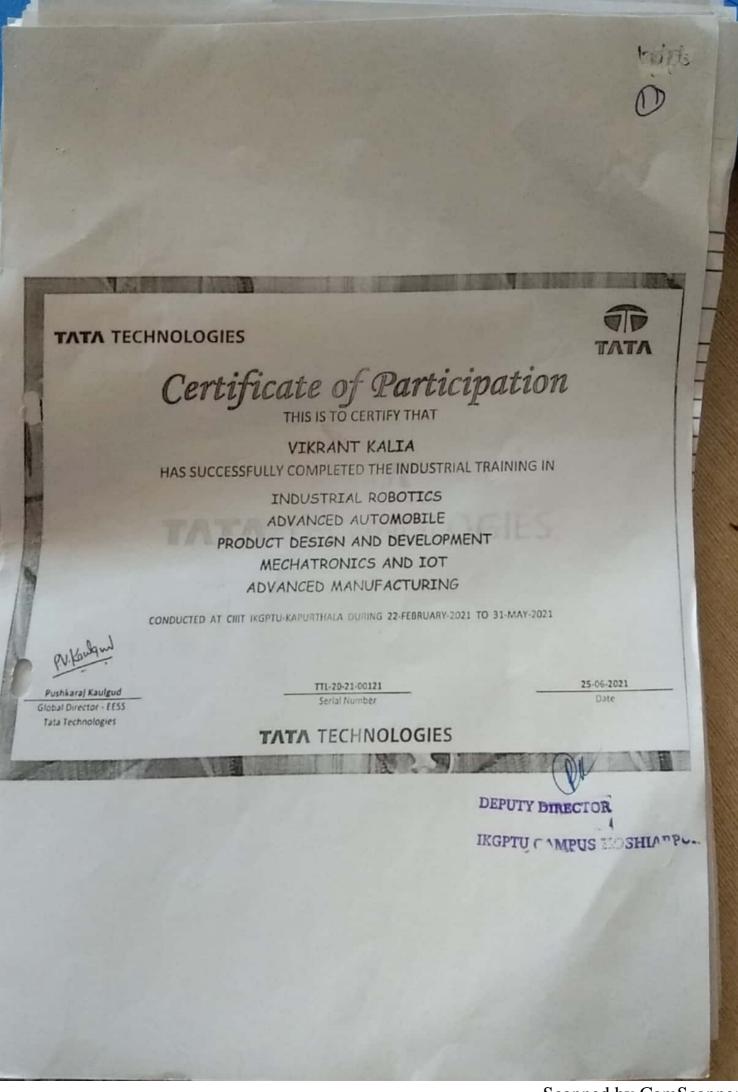

TATA TECHNOLOGIES

# Certificate of Participation THIS IS TO CERTIFY THAT

GAURAV

HAS SUCCESSFULLY COMPLETED THE INDUSTRIAL TRAINING IN

INDUSTRIAL ROBOTICS ADVANCED AUTOMOBILE PRODUCT DESIGN AND DEVELOPMENT MECHATRONICS AND IOT ADVANCED MANUFACTURING

CONDUCTED AT CHIT IKGPTU-KAPURTHALA DURING 22-FEBRUARY-2021 TO 31-MAY-2021

Pushkaraj Kaulgud Global Director - EESS Tata Technologies

TTL-20-21-00115

Serial Number

25-06-2021

TATA TECHNOLOGIES

DEPUTY DIRECTOR